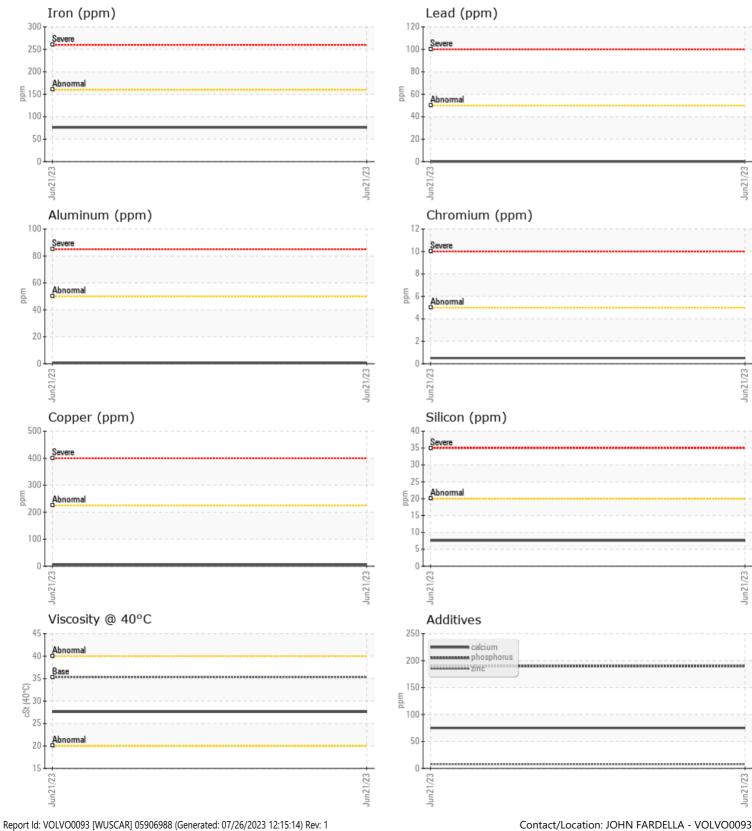

## CONSTRUCTION EQUIPMENT 286664 PASCO EXC VOLVO L 150H 7073 - TRANSMISSION (AUTO)

Sample No: VCP424514

VOLVO

**Oil Type:** VOLVO AUTOMATIC TRANSMISSION FLUID AT102

286664 PASCO EXC

Job No:

| VOLVO         |               |                                       |          |   |          |                                                                                                                                                                                                                                                                                                                                                                                                                                                                                                                                                                                                                                                                                                                                                                                                                                                                                                                                                                                                                                                                                                                                                                                                                                                                                                                                                                                                                                                                                                                                                                                                                                                                                                                                                                                                                                                                                                                                                                                                                                                                                                                                |
|---------------|---------------|---------------------------------------|----------|---|----------|--------------------------------------------------------------------------------------------------------------------------------------------------------------------------------------------------------------------------------------------------------------------------------------------------------------------------------------------------------------------------------------------------------------------------------------------------------------------------------------------------------------------------------------------------------------------------------------------------------------------------------------------------------------------------------------------------------------------------------------------------------------------------------------------------------------------------------------------------------------------------------------------------------------------------------------------------------------------------------------------------------------------------------------------------------------------------------------------------------------------------------------------------------------------------------------------------------------------------------------------------------------------------------------------------------------------------------------------------------------------------------------------------------------------------------------------------------------------------------------------------------------------------------------------------------------------------------------------------------------------------------------------------------------------------------------------------------------------------------------------------------------------------------------------------------------------------------------------------------------------------------------------------------------------------------------------------------------------------------------------------------------------------------------------------------------------------------------------------------------------------------|
| SAMPLE        | INFORMATION   |                                       |          |   |          | And a start of the |
| Sample Number | -             | VCP424514                             |          |   |          |                                                                                                                                                                                                                                                                                                                                                                                                                                                                                                                                                                                                                                                                                                                                                                                                                                                                                                                                                                                                                                                                                                                                                                                                                                                                                                                                                                                                                                                                                                                                                                                                                                                                                                                                                                                                                                                                                                                                                                                                                                                                                                                                |
| Sample Date   |               | 21 Jun 2023                           |          |   |          | ALTA EQUIPMENT/FLAGLER CONSTRUCTION EQUIPMENT LLO                                                                                                                                                                                                                                                                                                                                                                                                                                                                                                                                                                                                                                                                                                                                                                                                                                                                                                                                                                                                                                                                                                                                                                                                                                                                                                                                                                                                                                                                                                                                                                                                                                                                                                                                                                                                                                                                                                                                                                                                                                                                              |
| Machine Hours |               | 2043                                  |          |   |          | 8418 PALM RIVER ROAD                                                                                                                                                                                                                                                                                                                                                                                                                                                                                                                                                                                                                                                                                                                                                                                                                                                                                                                                                                                                                                                                                                                                                                                                                                                                                                                                                                                                                                                                                                                                                                                                                                                                                                                                                                                                                                                                                                                                                                                                                                                                                                           |
| Oil Hours     |               | 2000                                  |          |   |          | TAMPA, FL                                                                                                                                                                                                                                                                                                                                                                                                                                                                                                                                                                                                                                                                                                                                                                                                                                                                                                                                                                                                                                                                                                                                                                                                                                                                                                                                                                                                                                                                                                                                                                                                                                                                                                                                                                                                                                                                                                                                                                                                                                                                                                                      |
| Oil Changed   |               | Not Changd                            |          |   |          | US 33619                                                                                                                                                                                                                                                                                                                                                                                                                                                                                                                                                                                                                                                                                                                                                                                                                                                                                                                                                                                                                                                                                                                                                                                                                                                                                                                                                                                                                                                                                                                                                                                                                                                                                                                                                                                                                                                                                                                                                                                                                                                                                                                       |
| Sample Status |               | NORMAL                                |          |   |          | Contact: JOHN FARDELLA                                                                                                                                                                                                                                                                                                                                                                                                                                                                                                                                                                                                                                                                                                                                                                                                                                                                                                                                                                                                                                                                                                                                                                                                                                                                                                                                                                                                                                                                                                                                                                                                                                                                                                                                                                                                                                                                                                                                                                                                                                                                                                         |
|               |               |                                       |          |   |          | JFARDELLA@ALTAEQUIPFL.COM                                                                                                                                                                                                                                                                                                                                                                                                                                                                                                                                                                                                                                                                                                                                                                                                                                                                                                                                                                                                                                                                                                                                                                                                                                                                                                                                                                                                                                                                                                                                                                                                                                                                                                                                                                                                                                                                                                                                                                                                                                                                                                      |
| VOLVO         |               |                                       |          |   |          | T: (813)630-0077                                                                                                                                                                                                                                                                                                                                                                                                                                                                                                                                                                                                                                                                                                                                                                                                                                                                                                                                                                                                                                                                                                                                                                                                                                                                                                                                                                                                                                                                                                                                                                                                                                                                                                                                                                                                                                                                                                                                                                                                                                                                                                               |
| V OIL CON     |               |                                       | <u> </u> | - | <u>-</u> | F: (813)630-2233                                                                                                                                                                                                                                                                                                                                                                                                                                                                                                                                                                                                                                                                                                                                                                                                                                                                                                                                                                                                                                                                                                                                                                                                                                                                                                                                                                                                                                                                                                                                                                                                                                                                                                                                                                                                                                                                                                                                                                                                                                                                                                               |
| Visc @ 40°C   | cSt           | 27.6                                  |          |   |          |                                                                                                                                                                                                                                                                                                                                                                                                                                                                                                                                                                                                                                                                                                                                                                                                                                                                                                                                                                                                                                                                                                                                                                                                                                                                                                                                                                                                                                                                                                                                                                                                                                                                                                                                                                                                                                                                                                                                                                                                                                                                                                                                |
|               |               |                                       |          |   |          | — Diagnosis                                                                                                                                                                                                                                                                                                                                                                                                                                                                                                                                                                                                                                                                                                                                                                                                                                                                                                                                                                                                                                                                                                                                                                                                                                                                                                                                                                                                                                                                                                                                                                                                                                                                                                                                                                                                                                                                                                                                                                                                                                                                                                                    |
|               | MINATION      |                                       |          |   |          | Diagnosis                                                                                                                                                                                                                                                                                                                                                                                                                                                                                                                                                                                                                                                                                                                                                                                                                                                                                                                                                                                                                                                                                                                                                                                                                                                                                                                                                                                                                                                                                                                                                                                                                                                                                                                                                                                                                                                                                                                                                                                                                                                                                                                      |
|               | -             | Resample at the next service interval |          |   |          |                                                                                                                                                                                                                                                                                                                                                                                                                                                                                                                                                                                                                                                                                                                                                                                                                                                                                                                                                                                                                                                                                                                                                                                                                                                                                                                                                                                                                                                                                                                                                                                                                                                                                                                                                                                                                                                                                                                                                                                                                                                                                                                                |
| Silicon       | ppm           | 8                                     |          |   |          | to monitor.All component wear rates                                                                                                                                                                                                                                                                                                                                                                                                                                                                                                                                                                                                                                                                                                                                                                                                                                                                                                                                                                                                                                                                                                                                                                                                                                                                                                                                                                                                                                                                                                                                                                                                                                                                                                                                                                                                                                                                                                                                                                                                                                                                                            |
| Sodium        | ppm           | 4                                     |          |   |          | are normal. There is no indication of<br>any contamination in the fluid. The<br>condition of the fluid is acceptable                                                                                                                                                                                                                                                                                                                                                                                                                                                                                                                                                                                                                                                                                                                                                                                                                                                                                                                                                                                                                                                                                                                                                                                                                                                                                                                                                                                                                                                                                                                                                                                                                                                                                                                                                                                                                                                                                                                                                                                                           |
| Potassium     | ppm           | ∎1                                    |          |   |          |                                                                                                                                                                                                                                                                                                                                                                                                                                                                                                                                                                                                                                                                                                                                                                                                                                                                                                                                                                                                                                                                                                                                                                                                                                                                                                                                                                                                                                                                                                                                                                                                                                                                                                                                                                                                                                                                                                                                                                                                                                                                                                                                |
| WEAR M        | METALS        |                                       |          |   |          | for the time in service.                                                                                                                                                                                                                                                                                                                                                                                                                                                                                                                                                                                                                                                                                                                                                                                                                                                                                                                                                                                                                                                                                                                                                                                                                                                                                                                                                                                                                                                                                                                                                                                                                                                                                                                                                                                                                                                                                                                                                                                                                                                                                                       |
| Iron          | ppm           | <b>76</b>                             |          |   |          |                                                                                                                                                                                                                                                                                                                                                                                                                                                                                                                                                                                                                                                                                                                                                                                                                                                                                                                                                                                                                                                                                                                                                                                                                                                                                                                                                                                                                                                                                                                                                                                                                                                                                                                                                                                                                                                                                                                                                                                                                                                                                                                                |
| Copper        | ppm           | 6                                     |          |   |          |                                                                                                                                                                                                                                                                                                                                                                                                                                                                                                                                                                                                                                                                                                                                                                                                                                                                                                                                                                                                                                                                                                                                                                                                                                                                                                                                                                                                                                                                                                                                                                                                                                                                                                                                                                                                                                                                                                                                                                                                                                                                                                                                |
| Lead          | ppm           | 0                                     |          |   |          |                                                                                                                                                                                                                                                                                                                                                                                                                                                                                                                                                                                                                                                                                                                                                                                                                                                                                                                                                                                                                                                                                                                                                                                                                                                                                                                                                                                                                                                                                                                                                                                                                                                                                                                                                                                                                                                                                                                                                                                                                                                                                                                                |
| Tin           | ppm           | 0                                     |          |   |          |                                                                                                                                                                                                                                                                                                                                                                                                                                                                                                                                                                                                                                                                                                                                                                                                                                                                                                                                                                                                                                                                                                                                                                                                                                                                                                                                                                                                                                                                                                                                                                                                                                                                                                                                                                                                                                                                                                                                                                                                                                                                                                                                |
| Aluminum      | ppm           | <b>  </b> <1                          |          |   |          |                                                                                                                                                                                                                                                                                                                                                                                                                                                                                                                                                                                                                                                                                                                                                                                                                                                                                                                                                                                                                                                                                                                                                                                                                                                                                                                                                                                                                                                                                                                                                                                                                                                                                                                                                                                                                                                                                                                                                                                                                                                                                                                                |
| Chromium      | ppm           |                                       |          |   |          |                                                                                                                                                                                                                                                                                                                                                                                                                                                                                                                                                                                                                                                                                                                                                                                                                                                                                                                                                                                                                                                                                                                                                                                                                                                                                                                                                                                                                                                                                                                                                                                                                                                                                                                                                                                                                                                                                                                                                                                                                                                                                                                                |
| Molybdenum    | ppm           | 0                                     |          |   |          |                                                                                                                                                                                                                                                                                                                                                                                                                                                                                                                                                                                                                                                                                                                                                                                                                                                                                                                                                                                                                                                                                                                                                                                                                                                                                                                                                                                                                                                                                                                                                                                                                                                                                                                                                                                                                                                                                                                                                                                                                                                                                                                                |
| Nickel        | ppm           | 0                                     |          |   |          |                                                                                                                                                                                                                                                                                                                                                                                                                                                                                                                                                                                                                                                                                                                                                                                                                                                                                                                                                                                                                                                                                                                                                                                                                                                                                                                                                                                                                                                                                                                                                                                                                                                                                                                                                                                                                                                                                                                                                                                                                                                                                                                                |
| Titanium      | ppm           | 0                                     |          |   |          |                                                                                                                                                                                                                                                                                                                                                                                                                                                                                                                                                                                                                                                                                                                                                                                                                                                                                                                                                                                                                                                                                                                                                                                                                                                                                                                                                                                                                                                                                                                                                                                                                                                                                                                                                                                                                                                                                                                                                                                                                                                                                                                                |
| Silver        | ppm           | 0                                     |          |   |          |                                                                                                                                                                                                                                                                                                                                                                                                                                                                                                                                                                                                                                                                                                                                                                                                                                                                                                                                                                                                                                                                                                                                                                                                                                                                                                                                                                                                                                                                                                                                                                                                                                                                                                                                                                                                                                                                                                                                                                                                                                                                                                                                |
| Manganese     | ppm           | <b>4</b>                              |          |   |          |                                                                                                                                                                                                                                                                                                                                                                                                                                                                                                                                                                                                                                                                                                                                                                                                                                                                                                                                                                                                                                                                                                                                                                                                                                                                                                                                                                                                                                                                                                                                                                                                                                                                                                                                                                                                                                                                                                                                                                                                                                                                                                                                |
| Vanadium      | ppm           | 0                                     |          |   |          |                                                                                                                                                                                                                                                                                                                                                                                                                                                                                                                                                                                                                                                                                                                                                                                                                                                                                                                                                                                                                                                                                                                                                                                                                                                                                                                                                                                                                                                                                                                                                                                                                                                                                                                                                                                                                                                                                                                                                                                                                                                                                                                                |
| VOLVO         |               |                                       |          |   |          |                                                                                                                                                                                                                                                                                                                                                                                                                                                                                                                                                                                                                                                                                                                                                                                                                                                                                                                                                                                                                                                                                                                                                                                                                                                                                                                                                                                                                                                                                                                                                                                                                                                                                                                                                                                                                                                                                                                                                                                                                                                                                                                                |
| 💛 ADDITIV     | /ES           |                                       |          |   |          |                                                                                                                                                                                                                                                                                                                                                                                                                                                                                                                                                                                                                                                                                                                                                                                                                                                                                                                                                                                                                                                                                                                                                                                                                                                                                                                                                                                                                                                                                                                                                                                                                                                                                                                                                                                                                                                                                                                                                                                                                                                                                                                                |
| Calcium       | ppm           | 75                                    |          |   |          |                                                                                                                                                                                                                                                                                                                                                                                                                                                                                                                                                                                                                                                                                                                                                                                                                                                                                                                                                                                                                                                                                                                                                                                                                                                                                                                                                                                                                                                                                                                                                                                                                                                                                                                                                                                                                                                                                                                                                                                                                                                                                                                                |
| Magnesium     | ppm           | <b>□</b> <1                           |          |   |          |                                                                                                                                                                                                                                                                                                                                                                                                                                                                                                                                                                                                                                                                                                                                                                                                                                                                                                                                                                                                                                                                                                                                                                                                                                                                                                                                                                                                                                                                                                                                                                                                                                                                                                                                                                                                                                                                                                                                                                                                                                                                                                                                |
| Zinc          | ppm           | 8                                     |          |   |          |                                                                                                                                                                                                                                                                                                                                                                                                                                                                                                                                                                                                                                                                                                                                                                                                                                                                                                                                                                                                                                                                                                                                                                                                                                                                                                                                                                                                                                                                                                                                                                                                                                                                                                                                                                                                                                                                                                                                                                                                                                                                                                                                |
| Phosphorus    | ppm           | <b>190</b>                            |          |   |          |                                                                                                                                                                                                                                                                                                                                                                                                                                                                                                                                                                                                                                                                                                                                                                                                                                                                                                                                                                                                                                                                                                                                                                                                                                                                                                                                                                                                                                                                                                                                                                                                                                                                                                                                                                                                                                                                                                                                                                                                                                                                                                                                |
| Barium        | ppm           | 3                                     |          |   |          |                                                                                                                                                                                                                                                                                                                                                                                                                                                                                                                                                                                                                                                                                                                                                                                                                                                                                                                                                                                                                                                                                                                                                                                                                                                                                                                                                                                                                                                                                                                                                                                                                                                                                                                                                                                                                                                                                                                                                                                                                                                                                                                                |
|               | 1= 1= · · · · |                                       |          |   |          |                                                                                                                                                                                                                                                                                                                                                                                                                                                                                                                                                                                                                                                                                                                                                                                                                                                                                                                                                                                                                                                                                                                                                                                                                                                                                                                                                                                                                                                                                                                                                                                                                                                                                                                                                                                                                                                                                                                                                                                                                                                                                                                                |