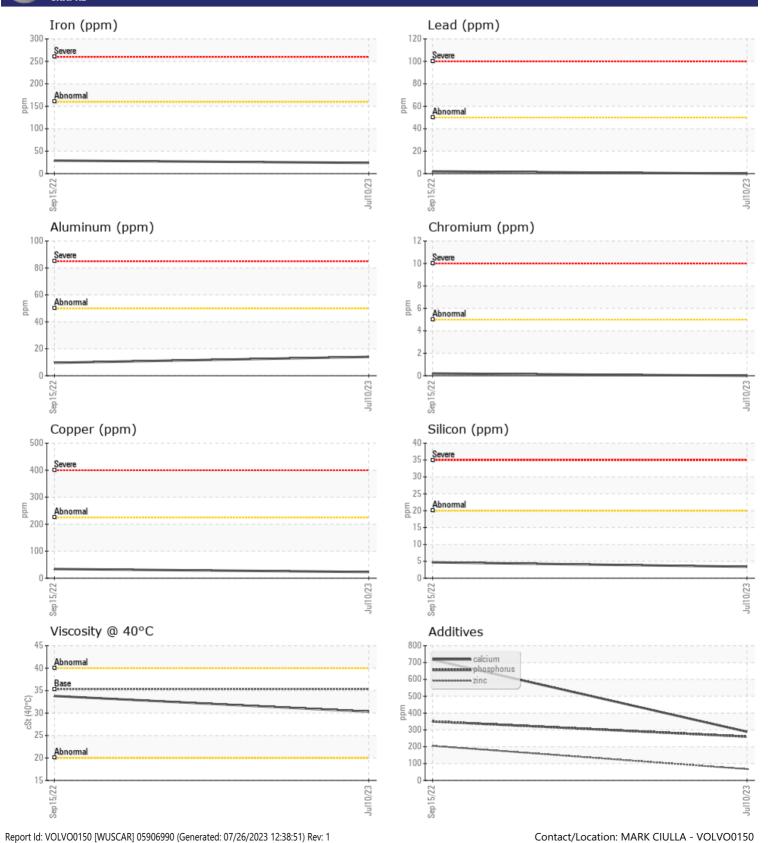

## CONSTRUCTION EQUIPMENT 9232 MARTIN MARIETTA VOLVO A45G 352219 - TRANSMISSION

VOLVO AUTOMATIC TRANSMISSION FLUID AT102

Sample No: VCP408902

Oil Type:

VOLVO

| Job No:       | 9232 MARTIN MARIETTA |              |             |  |   |
|---------------|----------------------|--------------|-------------|--|---|
|               |                      |              |             |  |   |
|               | E INFORMATION        |              |             |  |   |
| Sample Number |                      | VCP408902    | VCP364872   |  |   |
| Sample Date   |                      | 10 Jul 2023  | 15 Sep 2022 |  |   |
| Machine Hours |                      | 6027         | 4604        |  |   |
| Oil Hours     |                      | 0            | 0           |  |   |
| Oil Changed   |                      | Changed      | Changed     |  |   |
| Sample Status |                      | NORMAL       | NORMAL      |  |   |
|               |                      |              |             |  |   |
| OIL CON       |                      |              |             |  |   |
|               | -                    | · _ • • •    |             |  | - |
| Visc @ 40°C   | cSt                  | 30.3         | 33.8        |  |   |
| VOLVO         |                      |              |             |  |   |
| CONTAN        | MINATION             |              |             |  |   |
| Silicon       | ppm                  | 3            | 5           |  |   |
| Sodium        | ppm                  | 4            | 4           |  |   |
| Potassium     | ppm                  | 0            | 5           |  |   |
|               | PP                   |              |             |  |   |
| VOLVO         |                      |              |             |  |   |
| V WEAR N      | METALS               |              |             |  |   |
| Iron          | ppm                  | 24           | 29          |  |   |
| Copper        | ppm                  | 23           | 34          |  |   |
| Lead          | ppm                  | 0            | 2           |  |   |
| Tin           | ppm                  | 2            | 4           |  |   |
| Aluminum      | ppm                  | <b>14</b>    | 10          |  |   |
| Chromium      | ppm                  | 0            | □ <1        |  |   |
| Molybdenum    | ppm                  | <b>  </b> <1 | 1           |  |   |
| Nickel        | ppm                  | 3            | 3           |  |   |
| Titanium      | ppm                  | 0            | 0           |  |   |
| Silver        | ppm                  | 0            | 0           |  |   |
| Manganese     | ppm                  | 2            | 1           |  |   |
| Vanadium      | ppm                  | 0            | <1          |  |   |
| VOLVO         |                      |              |             |  |   |
| ADDITI\       | VES                  |              |             |  |   |
| Calcium       |                      | 289          | 716         |  |   |
| Magnesium     | ppm                  | 5            | 10          |  |   |
| Zinc          | ppm                  | 67           | 205         |  |   |
| Phosphorus    | ppm                  | 260          | 350         |  |   |
| Barium        | ppm                  | 0            | 0           |  |   |
| Boron         | ppm                  | 81           | 75          |  |   |
| boron         | ppm                  | 01           |             |  |   |

## Diagnosis

Resample at the next service interval to monitor.All component wear rates are normal. There is no indication of any contamination in the fluid. The condition of the fluid is acceptable for the time in service.