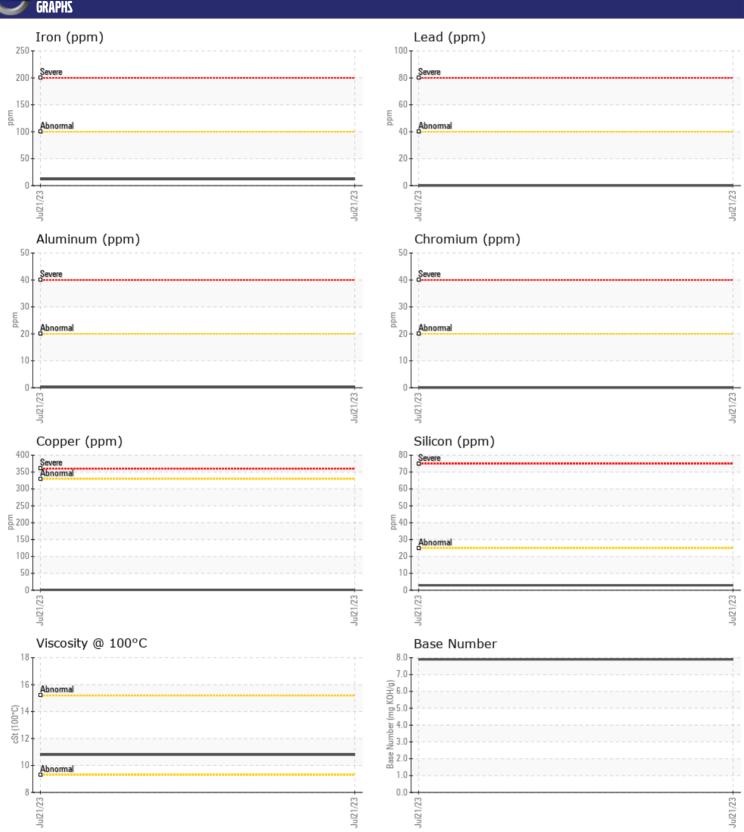

## CONSTRUCTION EQUIPMENT 301936 RENTAL TAKEUCHI TL8R2 408000775 - DIESEL ENGINE

Sample No: VCP415551

Oil Type: VOLVO ULTRA DIESEL ENGINE OIL SAE 10W30

Job No: 301936 RENTAL

| SAMPLE IN        | IFORMATION  |             |  |  |  |
|------------------|-------------|-------------|--|--|--|
| Sample Number    |             | VCP415551   |  |  |  |
| Sample Date      |             | 21 Jul 2023 |  |  |  |
| Machine Hours    |             | 2022        |  |  |  |
| Oil Hours        |             | 0           |  |  |  |
| Oil Changed      |             | Changed     |  |  |  |
| Sample Status    |             | NORMAL      |  |  |  |
|                  |             |             |  |  |  |
| OIL CONDIT       | <b>FION</b> |             |  |  |  |
| Visc @ 100°C     | cSt         | <b>10.8</b> |  |  |  |
| Base Number (BN) | mg KOH/g    | <b>■7.9</b> |  |  |  |
| Oxidation (PA)   | %           | 71          |  |  |  |
|                  |             |             |  |  |  |
| CONTAMINATION    |             |             |  |  |  |

| CONTAI         | MINATION |               |      |  |
|----------------|----------|---------------|------|--|
| Soot %         | %        | ■0.2          | <br> |  |
| Nitration (PA) | %        | 63            | <br> |  |
| Sulfation (PA) | %        | 55            | <br> |  |
| Glycol         | %        | NEG           | <br> |  |
| Fuel           | %        | <1.0          | <br> |  |
| Silicon        | ppm      | <b>■</b> 3    | <br> |  |
| Sodium         | ppm      | <b>2</b>      | <br> |  |
| Potassium      | ppm      | <b>■&lt;1</b> | <br> |  |
|                |          |               |      |  |

| WEAD       | METALS   |               |      |  |
|------------|----------|---------------|------|--|
|            | ME I VEZ | į.            |      |  |
| Iron       | ppm      | <b>12</b>     | <br> |  |
| Copper     | ppm      | <b>1</b>      | <br> |  |
| Lead       | ppm      | <b>0</b>      | <br> |  |
| Tin        | ppm      | <b>■</b> 0    | <br> |  |
| Aluminum   | ppm      | <b>■&lt;1</b> | <br> |  |
| Chromium   | ppm      | ■0            | <br> |  |
| Molybdenum | ppm      | <b>■</b> 54   | <br> |  |
| Nickel     | ppm      | <b>■</b> 0    | <br> |  |
| Titanium   | ppm      | <1            | <br> |  |
| Silver     | ppm      | ■0            | <br> |  |
| Manganese  | ppm      | <b>■&lt;1</b> | <br> |  |
| Vanadium   | ppm      | <1            | <br> |  |
|            |          |               |      |  |

| ADJITION   |     |             |  |  |  |
|------------|-----|-------------|--|--|--|
| Calcium    | ppm | <b>1070</b> |  |  |  |
| Magnesium  | ppm | ■885        |  |  |  |
| Zinc       | ppm | <b>1153</b> |  |  |  |
| Phosphorus | ppm | ■942        |  |  |  |
| Barium     | ppm | <b>0</b>    |  |  |  |
| Boron      | ppm | ■8          |  |  |  |

## Diagnosis

Resample at the next service interval to monitor.All component wear rates are normal. There is no indication of any contamination in the oil. The BN result indicates that there is suitable alkalinity remaining in the oil. The condition of the oil is suitable for further service.