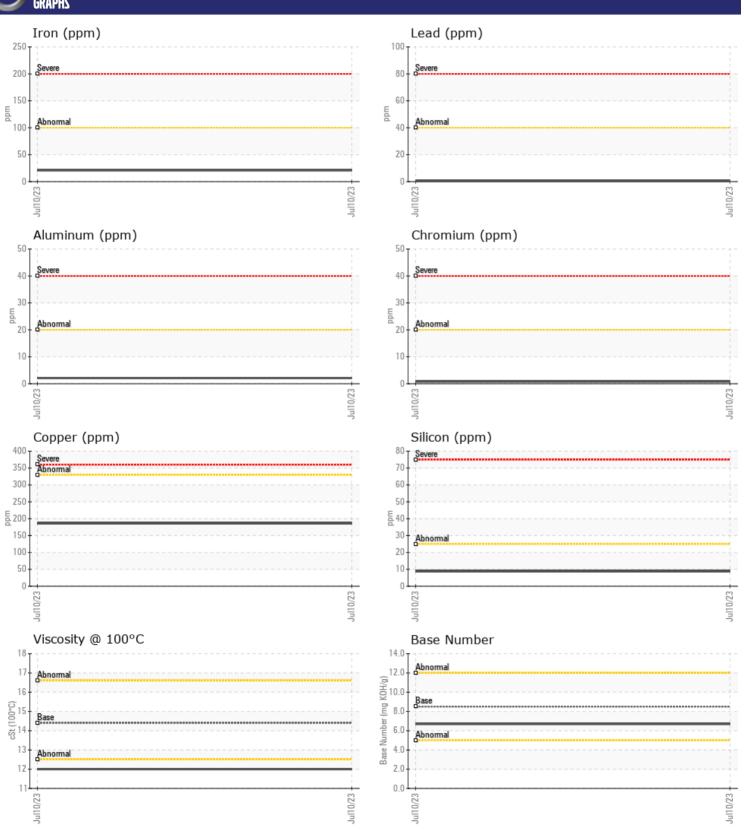

57

**■0.8** 

**■9** 

**2** 

**0** 

NEG

| WEAR METALS |     |               |  |  |  |  |  |
|-------------|-----|---------------|--|--|--|--|--|
| Iron        | ppm | <b>21</b>     |  |  |  |  |  |
| Copper      | ppm | <b>186</b>    |  |  |  |  |  |
| Lead        | ppm | <b>-&lt;1</b> |  |  |  |  |  |
| Tin         | ppm | <b>-&lt;1</b> |  |  |  |  |  |
| Aluminum    | ppm | <b>2</b>      |  |  |  |  |  |
| Chromium    | ppm | <b></b>       |  |  |  |  |  |
| Molybdenum  | ppm | <b>61</b>     |  |  |  |  |  |
| Nickel      | ppm | ■0            |  |  |  |  |  |
| Titanium    | ppm | <b></b>       |  |  |  |  |  |
| Silver      | ppm | <b>0</b>      |  |  |  |  |  |
| Manganese   | ppm | <b>1</b>      |  |  |  |  |  |
| Vanadium    | ppm | <1            |  |  |  |  |  |
|             |     |               |  |  |  |  |  |

| ZEVITIDO   |     |             |  |  |  |  |  |
|------------|-----|-------------|--|--|--|--|--|
| Calcium    | ppm | <b>2057</b> |  |  |  |  |  |
| Magnesium  | ppm | <b>410</b>  |  |  |  |  |  |
| Zinc       | ppm | <b>1314</b> |  |  |  |  |  |
| Phosphorus | ppm | ■1068       |  |  |  |  |  |
| Barium     | ppm | <b>0</b>    |  |  |  |  |  |
| Boron      | ppm | ■50         |  |  |  |  |  |

## Diagnosis

No corrective action is recommended at this time. Resample at the next service interval to monitor.All component wear rates are normal. Fuel content negligible. There is no indication of any contamination in the oil. The BN result indicates that there is suitable alkalinity remaining in the oil. The condition of the oil is suitable for further service.