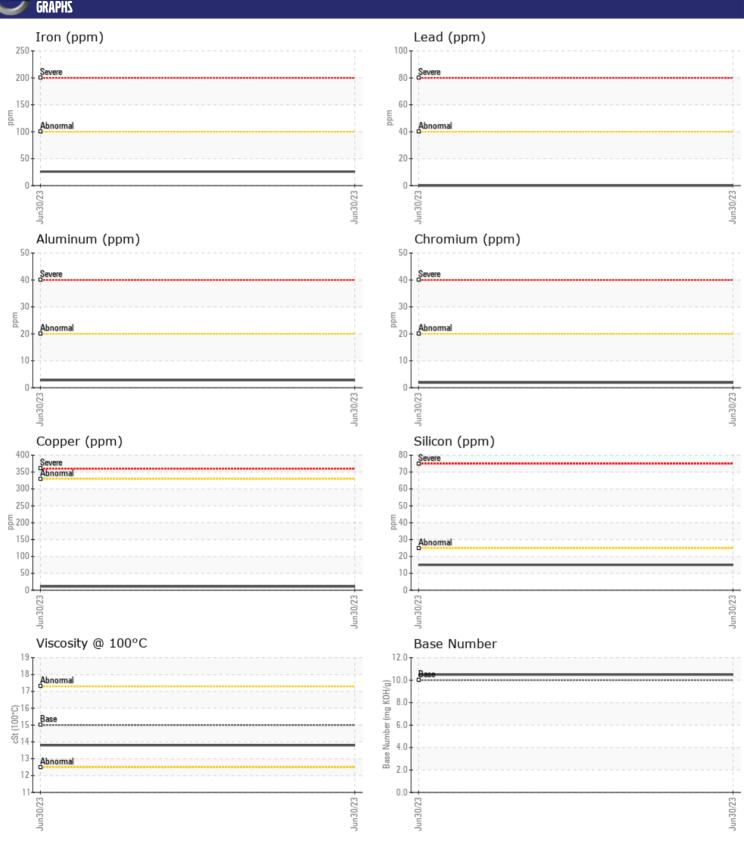

CONSTRUCTION EQUIPMENT
567450 MOSAIC TAKEUCHI TB2150 514601123 - DIESEL ENGINE

Sample No: VCP408277

Oil Type: VOLVO ULTRA DIESEL ENGINE OIL 15W40 VDS-3

Job No: 567450 MOSAIC

| SAMPLE IN        | IFORMATION |             |              |      |
|------------------|------------|-------------|--------------|------|
| Sample Number    | <u>-</u>   | VCP408277   |              | <br> |
| Sample Date      |            | 30 Jun 2023 |              | <br> |
| Machine Hours    |            | 477         |              | <br> |
| Oil Hours        |            | 80          |              | <br> |
| Oil Changed      |            | Changed     |              | <br> |
| Sample Status    |            | NORMAL      |              | <br> |
|                  |            |             |              |      |
| OIL CONDIT       | LIUN       |             |              |      |
|                  | IUN        |             | - <u>-</u> - |      |
| Visc @ 100°C     | cSt        | <b>13.8</b> |              | <br> |
| Base Number (BN) | mg KOH/g   | <b>10.5</b> |              | <br> |
| Oxidation (PA)   | %          | 73          |              | <br> |
|                  |            |             |              |      |
| VOLVO            | ATION      |             |              |      |
| CONTAMIN         | IATIUN     |             |              |      |
| Soot %           | %          | ■ 0.2       |              | <br> |
|                  |            |             |              |      |

| CONTAMINATION  |     |           |  |  |  |  |
|----------------|-----|-----------|--|--|--|--|
| Soot %         | %   | ■ 0.2     |  |  |  |  |
| Nitration (PA) | %   | 74        |  |  |  |  |
| Sulfation (PA) | %   | 58        |  |  |  |  |
| Glycol         | %   | NEG       |  |  |  |  |
| Fuel           | %   | <1.0      |  |  |  |  |
| Silicon        | ppm | <b>15</b> |  |  |  |  |
| Sodium         | ppm | <b>4</b>  |  |  |  |  |
| Potassium      | ppm | <b>2</b>  |  |  |  |  |
|                |     |           |  |  |  |  |

| WEAR       | METALS |               |      |  |
|------------|--------|---------------|------|--|
| Iron       | ppm    | <b>26</b>     | <br> |  |
| Copper     | ppm    | <b>11</b>     | <br> |  |
| Lead       | ppm    | <b>0</b>      | <br> |  |
| Tin        | ppm    | <b>■&lt;1</b> | <br> |  |
| Aluminum   | ppm    | <b>■</b> 3    | <br> |  |
| Chromium   | ppm    | <b>■</b> 2    | <br> |  |
| Molybdenum | ppm    | <b>1</b>      | <br> |  |
| Nickel     | ppm    | ■0            | <br> |  |
| Titanium   | ppm    | <1            | <br> |  |
| Silver     | ppm    | ■0            | <br> |  |
| Manganese  | ppm    | <b>2</b>      | <br> |  |
| Vanadium   | ppm    | <1            | <br> |  |

| ADDITIVES  |     |             |  |  |  |
|------------|-----|-------------|--|--|--|
| Calcium    | ppm | <b>2366</b> |  |  |  |
| Magnesium  | ppm | <b>161</b>  |  |  |  |
| Zinc       | ppm | ■848        |  |  |  |
| Phosphorus | ppm | <b>711</b>  |  |  |  |
| Barium     | ppm | <b>6</b>    |  |  |  |
| Boron      | ppm | ■33         |  |  |  |