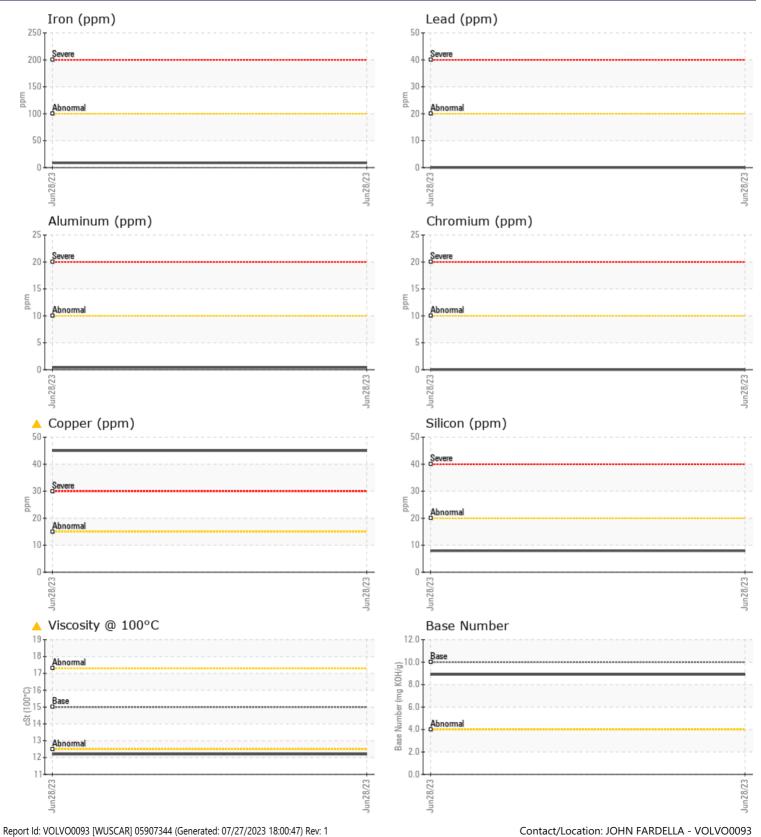

WEAR METAL

| WEAN I     | METALS |          |      |  |
|------------|--------|----------|------|--|
| Iron       | ppm    | 9        | <br> |  |
| Copper     | ppm    | <u> </u> | <br> |  |
| Lead       | ppm    | 0        | <br> |  |
| Tin        | ppm    | <b>1</b> | <br> |  |
| Aluminum   | ppm    | □<1      | <br> |  |
| Chromium   | ppm    | 0        | <br> |  |
| Molybdenum | ppm    | 45       | <br> |  |
| Nickel     | ppm    | 0        | <br> |  |
| Titanium   | ppm    | <1       | <br> |  |
| Silver     | ppm    | 0        | <br> |  |
| Manganese  | ppm    | □<1      | <br> |  |
| Vanadium   | ppm    | <1       | <br> |  |

## Diagnosis

Oil and filter change at the time of sampling has been noted. No corrective action is recommended at this time. Resample at the next service interval to monitor.The copper level is abnormal. All other component wear rates are normal. Fuel content negligible. There is no indication of any contamination in the oil. The oil viscosity is lower than normal. The BN result indicates that there is suitable alkalinity remaining in the oil. Confirm oil type.

## **CONSTRUCTION EQUIPMENT**

GRAPHS

VOLVO