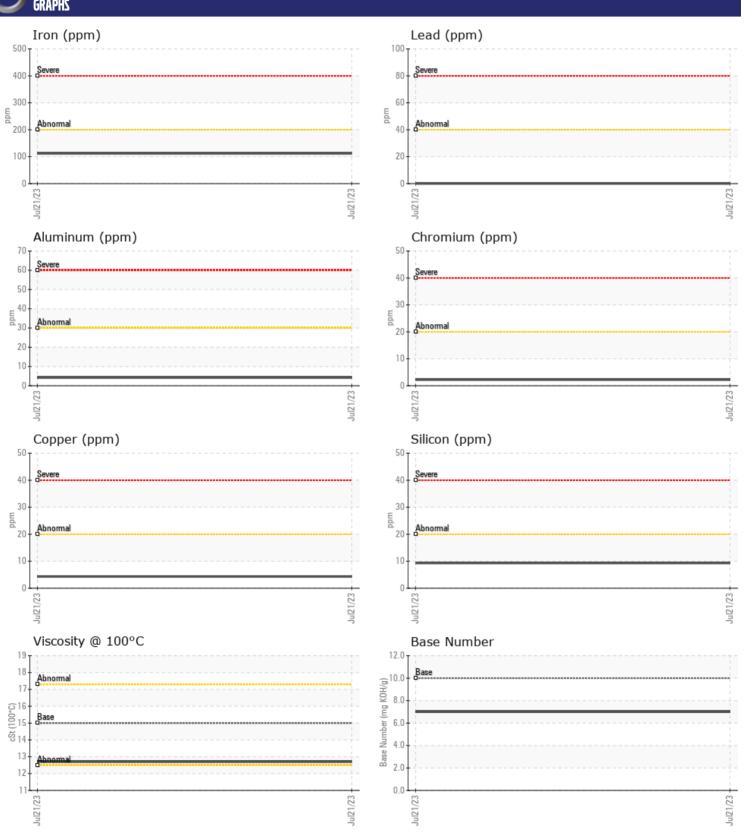

## CONSTRUCTION EQUIPMENT VOLVO L70H 624745 - DIESEL ENGINE

Sample No: VCP415795

Oil Type: VOLVO ULTRA DIESEL ENGINE OIL 15W40 VDS-3

Job No:

| VOLVO            |            |                |  |  |  |
|------------------|------------|----------------|--|--|--|
|                  | NFORMATION |                |  |  |  |
| Sample Number    | -          | VCP415795      |  |  |  |
| Sample Date      |            | 21 Jul 2023    |  |  |  |
| Machine Hours    |            | 1068           |  |  |  |
| Oil Hours        |            | 500            |  |  |  |
| Oil Changed      |            | Changed        |  |  |  |
| Sample Status    |            | NORMAL         |  |  |  |
|                  |            |                |  |  |  |
| OIL CONDITION    |            |                |  |  |  |
| Visc @ 100°C     | cSt        | <b>12.7</b>    |  |  |  |
| Base Number (BN) |            | 7.0            |  |  |  |
| Oxidation (PA)   | %          | 55             |  |  |  |
|                  |            |                |  |  |  |
| CONTAMINATION    |            |                |  |  |  |
|                  |            |                |  |  |  |
| Soot %           | %          | ■0.4           |  |  |  |
| Nitration (PA)   | %          | 65             |  |  |  |
| Sulfation (PA)   | %          | 53             |  |  |  |
| Glycol           | %          | NEG            |  |  |  |
| Fuel             | %          | <1.0           |  |  |  |
| Silicon          | ppm        | <b>9</b>       |  |  |  |
| Sodium           | ppm        | <1 < 1         |  |  |  |
| Potassium        | ppm        | <u> </u>       |  |  |  |
| VOLVO            |            |                |  |  |  |
| WEAR ME          | TALS       |                |  |  |  |
| Iron             | ppm        | <b>112</b>     |  |  |  |
| Copper           | ppm        | <b>4</b>       |  |  |  |
| Lead             | ppm        | <b>■</b> 0     |  |  |  |
| Tin              | ppm        | <b>2</b>       |  |  |  |
| Aluminum         | ppm        | ■4             |  |  |  |
| Chromium         | ppm        | <b>2</b>       |  |  |  |
| Molybdenum       | ppm        | ■81            |  |  |  |
| Nickel           | ppm        | <b>0</b>       |  |  |  |
| Titanium         | ppm        | 0              |  |  |  |
| Silver           | ppm        | <b>0</b>       |  |  |  |
| Manganese        | ppm        | <b>■2</b> 0    |  |  |  |
| Vanadium         | ppm        | U              |  |  |  |
| VOLVO            |            |                |  |  |  |
| ADDITIVE         | 7          |                |  |  |  |
| Calcium          | ppm        | <b>■1744</b>   |  |  |  |
| Magnesium        | ppm        | <b>479</b>     |  |  |  |
| Zinc             | ppm        | <b>1262</b>    |  |  |  |
| Phosphorus       | ppm        | <b>1062</b>    |  |  |  |
| Barium           | ppm        | <b>■ &lt;1</b> |  |  |  |
| Boron            | ppm        | 240            |  |  |  |

## Diagnosis

F:

Resample at the next service interval to monitor. All component wear rates are normal. There is no indication of any contamination in the oil. The BN result indicates that there is suitable alkalinity remaining in the oil. The condition of the oil is suitable for further service.