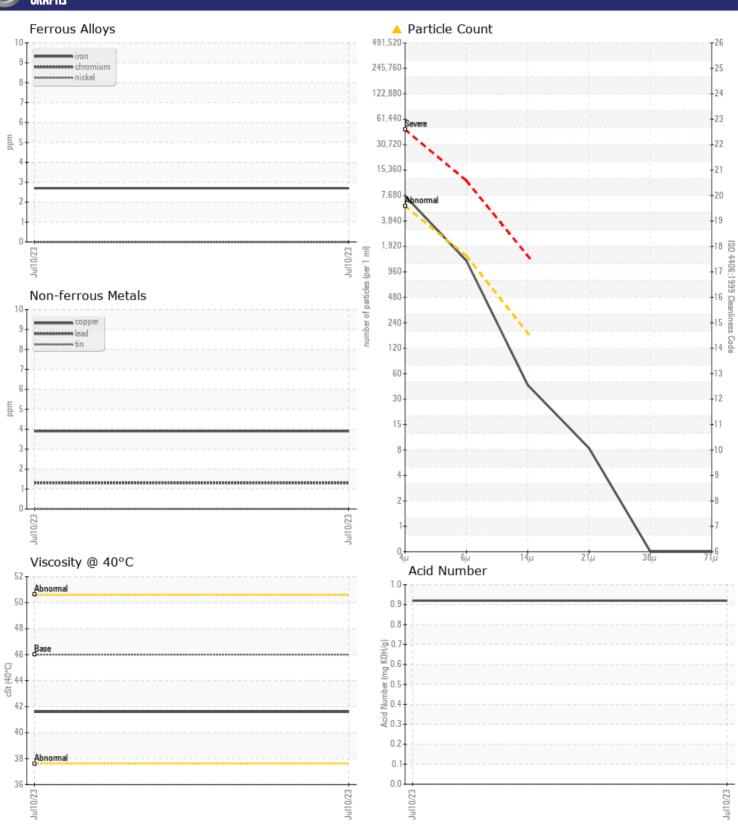

Phosphorus

Oil Type: VOLVO SUPER HYDRAULIC OIL 46

**Job No:** SPM580038 AM TERM

| VOLVO             |              |                                         |      |  |
|-------------------|--------------|-----------------------------------------|------|--|
| SAMPLE            | INFORMATION  |                                         |      |  |
| Sample Number     | -            | VCP420192                               | <br> |  |
| Sample Date       |              | 10 Jul 2023                             | <br> |  |
| Machine Hours     |              | 1160                                    | <br> |  |
| Oil Hours         |              | 0                                       | <br> |  |
| Oil Changed       |              | Not Changd                              | <br> |  |
| Sample Status     |              | ATTENTION                               | <br> |  |
|                   |              | ,,,,,,,,,,,,,,,,,,,,,,,,,,,,,,,,,,,,,,, |      |  |
| VOLVO             | NITION       |                                         |      |  |
| OIL COND          | JITION       |                                         |      |  |
| Visc @ 40°C       | cSt          | <b>41.6</b>                             | <br> |  |
| Acid Number (AN   | ) mg KOH/g   | ■ 0.92                                  | <br> |  |
|                   |              |                                         |      |  |
| CONTAM            | INATION      |                                         |      |  |
| _                 | INATION      |                                         |      |  |
| Particles >4µm    |              | <u>▲</u> 6609                           | <br> |  |
| Particles >6µm    |              | <b>1141</b>                             | <br> |  |
| Particles >14µm   |              | ■39                                     | <br> |  |
| ISO 4406:1999 (c) |              | 20/17/12                                | <br> |  |
| Silicon           | ppm          | <b>■</b> 2                              | <br> |  |
| Sodium            | ppm          | <b>0</b>                                | <br> |  |
| Potassium         | ppm          | <b>1</b>                                | <br> |  |
|                   |              |                                         |      |  |
| WEAR M            | FTALS        |                                         |      |  |
| _                 |              |                                         |      |  |
| Iron              | ppm          | ■3                                      | <br> |  |
| Copper            | ppm          | <b>4</b>                                | <br> |  |
| Lead              | ppm          | <b>1</b>                                | <br> |  |
| Tin               | ppm          | ■0                                      | <br> |  |
| Aluminum          | ppm          | ■0                                      | <br> |  |
| Chromium          | ppm          | ■0                                      | <br> |  |
| Molybdenum        | ppm          | 138                                     | <br> |  |
| Nickel            | ppm          | ■0                                      | <br> |  |
| Titanium          | ppm          | 0                                       | <br> |  |
| Silver            | ppm          | 0                                       | <br> |  |
| Manganese         | ppm          | <b>■</b> 0                              | <br> |  |
| Vanadium          | ppm          | 0                                       | <br> |  |
|                   |              |                                         |      |  |
| ADDITIV           | 77           |                                         |      |  |
| וועעא             | <del>-</del> |                                         |      |  |
|                   |              |                                         |      |  |

## Diagnosis

No corrective action is recommended at this time. The filter change at the time of sampling has been noted. Resample at the next service interval to monitor. All component wear rates are normal. There is a moderate amount of silt (particulates < 14 microns in size) present in the oil. The AN level is acceptable for this fluid. The condition of the oil is suitable for further service.

## GRAPHS