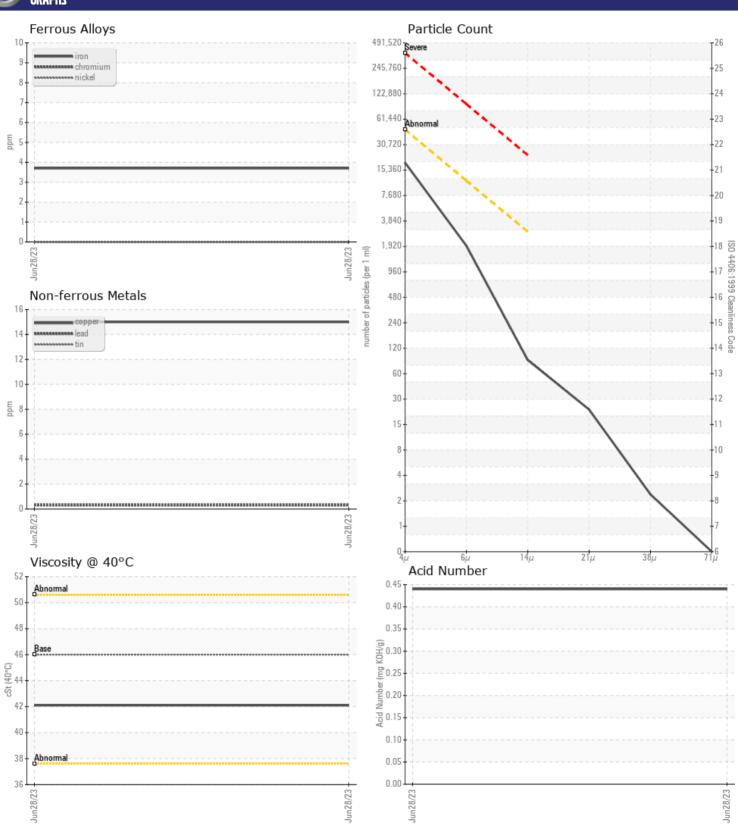

ppm

ppm

**5** 

**0** 

**2** 

| SAMPLE INI        | FORMATION |              |  |  |  |  |  |
|-------------------|-----------|--------------|--|--|--|--|--|
| Sample Number     | ·         | VCP421612    |  |  |  |  |  |
| Sample Date       |           | 28 Jun 2023  |  |  |  |  |  |
| Machine Hours     |           | 1116         |  |  |  |  |  |
| Oil Hours         |           | 1116         |  |  |  |  |  |
| Oil Changed       |           | Not Changd   |  |  |  |  |  |
| Sample Status     |           | NORMAL       |  |  |  |  |  |
|                   |           |              |  |  |  |  |  |
| OIL CONDIT        | ION       |              |  |  |  |  |  |
| Visc @ 40°C       | cSt       | <b>42.1</b>  |  |  |  |  |  |
| Acid Number (AN)  | mg KOH/g  | ■0.44        |  |  |  |  |  |
|                   |           |              |  |  |  |  |  |
| CONTAMINATION     |           |              |  |  |  |  |  |
| Particles >4µm    |           | <b>16320</b> |  |  |  |  |  |
| Particles >6µm    |           | <b>1707</b>  |  |  |  |  |  |
| Particles >14µm   |           | <b>77</b>    |  |  |  |  |  |
| ISO 4406·1999 (c) |           | 21/18/13     |  |  |  |  |  |

| WEAR METALS |     |                |  |  |  |  |  |
|-------------|-----|----------------|--|--|--|--|--|
| _           |     |                |  |  |  |  |  |
| Iron        | ppm | ■4             |  |  |  |  |  |
| Copper      | ppm | <b>15</b>      |  |  |  |  |  |
| Lead        | ppm | <b>■&lt;1</b>  |  |  |  |  |  |
| Tin         | ppm | <b>■</b> <1    |  |  |  |  |  |
| Aluminum    | ppm | <b>-&lt; 1</b> |  |  |  |  |  |
| Chromium    | ppm | ■0             |  |  |  |  |  |
| Molybdenum  | ppm | <b>13</b>      |  |  |  |  |  |
| Nickel      | ppm | <b>■</b> 0     |  |  |  |  |  |
| Titanium    | ppm | 0              |  |  |  |  |  |
| Silver      | ppm | 0              |  |  |  |  |  |
| Manganese   | ppm | <b>0</b>       |  |  |  |  |  |
| Vanadium    | ppm | 0              |  |  |  |  |  |
|             |     |                |  |  |  |  |  |

## Diagnosis

Resample at the next service interval to monitor. All component wear rates are normal. The system cleanliness is acceptable for your target ISO 4406 cleanliness code. The system and fluid cleanliness is acceptable. The AN level is acceptable for this fluid. The condition of the oil is suitable for further service.