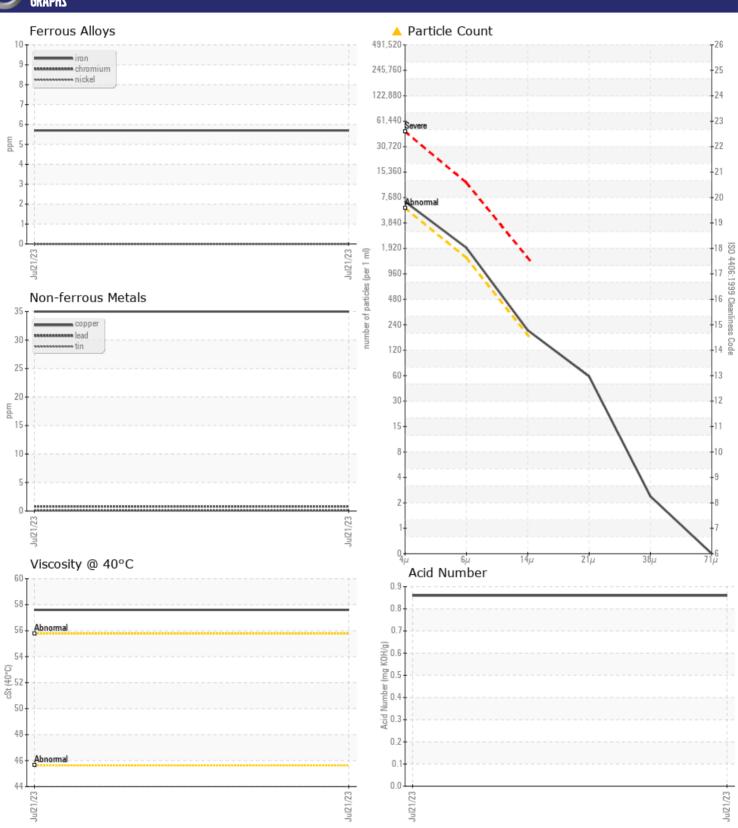

CONSTRUCTION EQUIPMENT
30 1936 RENTAL TAKEUCHI TL8R2 408000775 - HYDRAULIC SYS

**Sample No:** VCP415557

Oil Type: VOLVO ULTRA DIESEL ENGINE OIL SAE 10W30

Job No: 301936 RENTAL

| SAMPLE            | INFORMATION |                |      |  |
|-------------------|-------------|----------------|------|--|
| Sample Number     |             | VCP415557      | <br> |  |
| Sample Date       |             | 21 Jul 2023    | <br> |  |
| Machine Hours     |             | 2022           | <br> |  |
| Oil Hours         |             | 0              | <br> |  |
| Oil Changed       |             | Not Changd     | <br> |  |
| Sample Status     |             | ATTENTION      | <br> |  |
| Sumple Status     |             | ATTENTION      |      |  |
| VOLVO             |             |                |      |  |
| OIL COND          | ITION       |                |      |  |
| Visc @ 40°C       | cSt         | <b>57.6</b>    | <br> |  |
| Acid Number (AN)  | mg KOH/g    | ■ 0.86         | <br> |  |
|                   |             |                |      |  |
| CONTAMI           | INATION     |                |      |  |
| _                 | INATION     |                |      |  |
| Particles >4µm    |             | <u>▲</u> 5974  | <br> |  |
| Particles >6µm    |             | ▲ 1710         | <br> |  |
| Particles >14µm   |             | <b>▲</b> 182   | <br> |  |
| ISO 4406:1999 (c) |             | 20/18/15       | <br> |  |
| Silicon           | ppm         | <b>4</b>       | <br> |  |
| Sodium            | ppm         | <b>0</b>       | <br> |  |
| Potassium         | ppm         | <b>2</b>       | <br> |  |
| VOLVO             |             |                |      |  |
| WEAR ME           | ETALS       |                |      |  |
| Iron              | ppm         | <b>6</b>       | <br> |  |
| Copper            | ppm         | ■35            | <br> |  |
| Lead              | ppm         | <b>■ &lt;1</b> | <br> |  |
| Tin               | ppm         | <b>■</b> <1    | <br> |  |
| Aluminum          | ppm         | <u> </u>       | <br> |  |
| Chromium          | ppm         | ■0             | <br> |  |
| Molybdenum        | ppm         | <b>15</b>      | <br> |  |
| Nickel            | ppm         | ■0             | <br> |  |
| Titanium          | ppm         | <1             | <br> |  |
| Silver            | ppm         | 0              | <br> |  |
| Manganese         | ppm         | <b>■&lt;1</b>  | <br> |  |
| Vanadium          | ppm         | 0              | <br> |  |
|                   |             |                |      |  |
| ADDITIVE          | . 2         |                |      |  |
| Calcium           | <u> </u>    | <b>1528</b>    | <br> |  |
| Calciuiii         | ppm         | <b>1320</b>    | <br> |  |

## Diagnosis

No corrective action is recommended at this time. The filter change at the time of sampling has been noted. Resample at the next service interval to monitor. All component wear rates are normal. There is a moderate amount of particulates present in the oil. The AN level is acceptable for this fluid. The condition of the oil is suitable for further service.