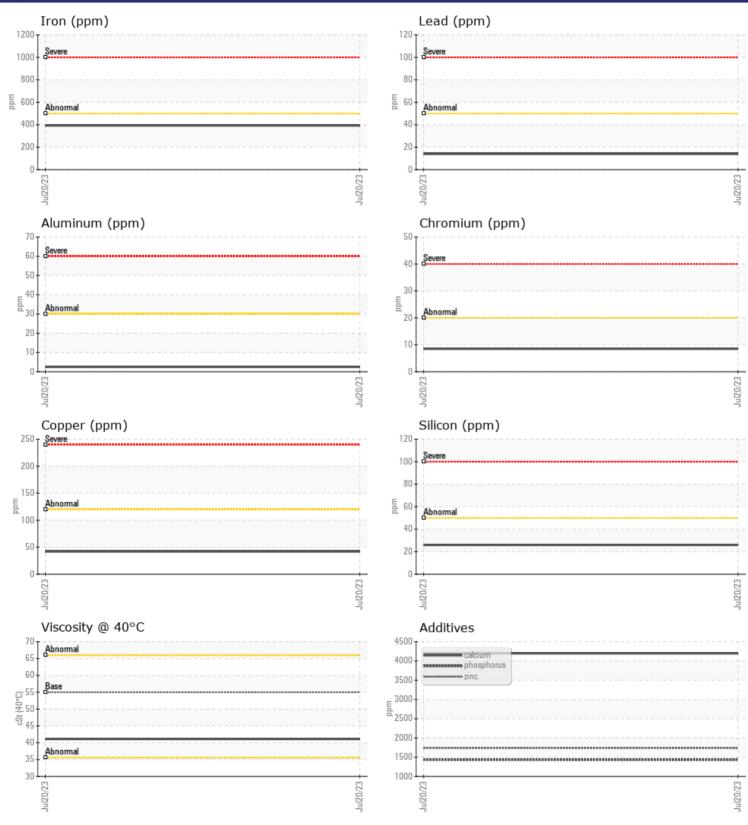

## SAMPLE INFORMATION VCP404620 Sample Number Sample Date 20 Jul 2023 Machine Hours 9337 Oil Hours 2000 Oil Changed Changed NORMAL Sample Status **OIL CONDITION** Visc @ 40°C cSt 41.1 CONTAMINATION Silicon ppm 26 Sodium **4** ppm Potassium 0 🔲 ppm WEAR METALS Iron ppm 393 Copper ppm 42 Lead ppm 14 Tin ppm 3 Aluminum ppm 2 Chromium ppm 8 Molybdenum 9 🔲 ppm Nickel 1 ppm Titanium <1 ppm Silver 0 ppm Manganese 9 ppm Vanadium ppm 0 **ADDITIVES** Calcium 4197 ppm Magnesium **1**6 ppm Zinc 1736 ppm 1433 Phosphorus ppm Barium 0 ppm

## Diagnosis

Resample at the next service interval to monitor.All component wear rates are normal. There is no indication of any contamination in the oil. The condition of the oil is acceptable for the time in service.

## **CONSTRUCTION EQUIPMENT**

GRAPHS

VOLVO

Report Id: VOLVO3387 [WUSCAR] 05907953 (Generated: 07/27/2023 10:33:54) Rev: 1

Contact/Location: MATT MITCHAM - VOLVO3387