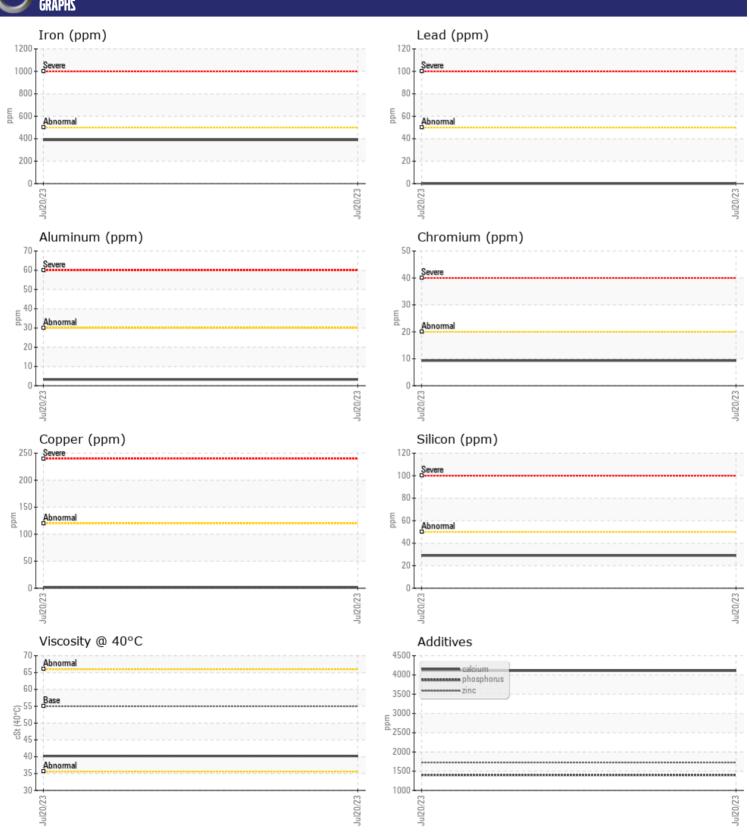

## CONSTRUCTION EQUIPMENT 23740 VOLVO L60H 1123 - FRONT AXLE

Sample No: VCP404614
Oil Type: VOLVO WB 102

**Job No:** 23740

| CVMDIE        | E INFORMATIO | N             |      |  |
|---------------|--------------|---------------|------|--|
|               | INFORMATIO   |               |      |  |
| Sample Number |              | VCP404614     | <br> |  |
| Sample Date   |              | 20 Jul 2023   | <br> |  |
| Machine Hours |              | 9337          | <br> |  |
| Oil Hours     |              | 2000          | <br> |  |
| Oil Changed   |              | Changed       | <br> |  |
| Sample Status |              | NORMAL        | <br> |  |
| VOLVO         |              |               |      |  |
| OIL CON       | DITION       |               |      |  |
| Visc @ 40°C   | cSt          | <b>40.2</b>   | <br> |  |
|               | 001          |               |      |  |
| VOLVO         |              |               |      |  |
| CONTAI        | MOITANIN     |               |      |  |
| Silicon       | ppm          | ■29           | <br> |  |
| Sodium        | ppm          | <b>5</b>      | <br> |  |
| Potassium     | ppm          | <b>■</b> 0    | <br> |  |
|               |              |               |      |  |
| VOLVO         |              |               |      |  |
| WEAR N        | NE I ALS     |               |      |  |
| Iron          | ppm          | ■389          | <br> |  |
| Copper        | ppm          | <b>2</b>      | <br> |  |
| Lead          | ppm          | <b>0</b>      | <br> |  |
| Tin           | ppm          | <b>■</b> 0    | <br> |  |
| Aluminum      | ppm          | <b>3</b>      | <br> |  |
| Chromium      | ppm          | <b>■</b> 9    | <br> |  |
| Molybdenum    | ppm          | ■8            | <br> |  |
| Nickel        | ppm          | <b>■&lt;1</b> | <br> |  |
| Titanium      | ppm          | <1            | <br> |  |
| Silver        | ppm          | 0             | <br> |  |
| Manganese     | ppm          | <b>12</b>     | <br> |  |
| Vanadium      | ppm          | 0             | <br> |  |
|               |              |               |      |  |
| VOLVO         |              |               |      |  |
| ADDITIV       | /FZ          |               |      |  |
| Calcium       | ppm          | <b>4110</b>   | <br> |  |
| Magnesium     | ppm          | <b>16</b>     | <br> |  |
| Zinc          | ppm          | <b>1727</b>   | <br> |  |
| Phosphorus    | ppm          | <b>1401</b>   | <br> |  |
| Barium        | ppm          | ■0            | <br> |  |
| Boron         | ppm          | <b>147</b>    | <br> |  |
|               |              | _             |      |  |

## Diagnosis

Resample at the next service interval to monitor. All component wear rates are normal. There is no indication of any contamination in the oil. The condition of the oil is acceptable for the time in service.