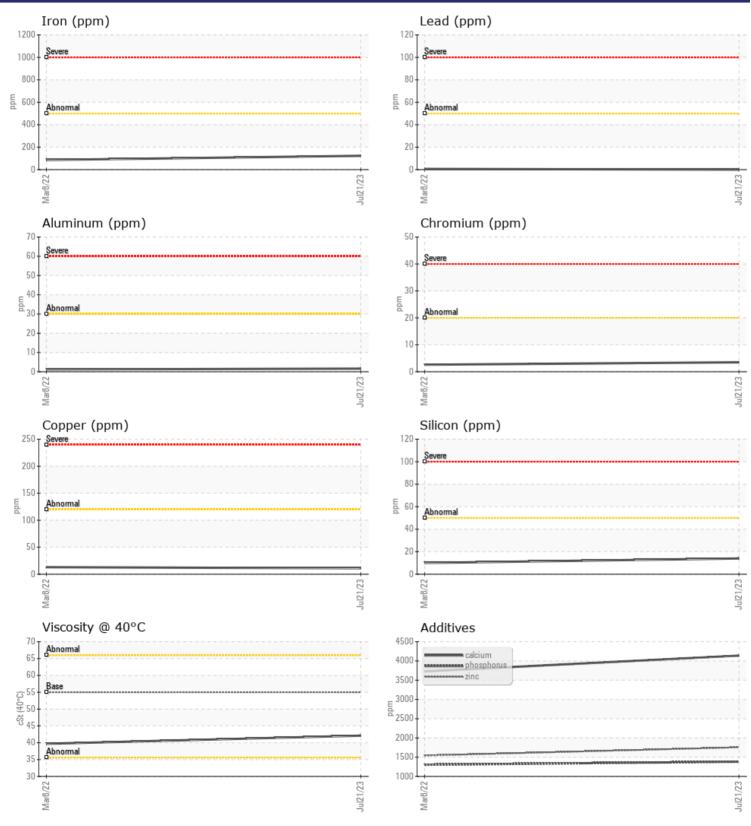

Phosphorus

| Sample Number | -        | VCP420819   | VCP339120   | <br> |
|---------------|----------|-------------|-------------|------|
| Sample Date   |          | 21 Jul 2023 | 08 Mar 2022 | <br> |
| Machine Hours |          | 4032        | 1490        | <br> |
| Oil Hours     |          | 2000        | 0           | <br> |
| Oil Changed   |          | Changed     | N/A         | <br> |
| Sample Status |          | NORMAL      | NORMAL      | <br> |
|               |          |             |             |      |
| OIL CON       | DITION   |             |             |      |
| Visc @ 40°C   | cSt      | <b>42.1</b> | 39.7        | <br> |
| VOLVO         |          |             |             | <br> |
| 💓 CONTAI      | MINATION |             |             |      |
| Silicon       | ppm      | 14          | 10          | <br> |
| Sodium        | ppm      | 8           | 9           | <br> |
| Potassium     | ppm      | 0           | <b></b> <1  | <br> |
|               |          |             |             |      |
| WEAR N        | METALS   |             |             |      |
| Iron          | ppm      | 123         | 86          | <br> |
| Copper        | ppm      | <b>11</b>   | 13          | <br> |
| Lead          | ppm      | 0           | <b></b> <1  | <br> |
| Tin           | ppm      | 0           | <b></b> <1  | <br> |
| Aluminum      | ppm      | 2           | 1           | <br> |
| Chromium      | ppm      | <b>4</b>    | 3           | <br> |
| Molybdenum    | ppm      | 5           | 3           | <br> |
| Nickel        | ppm      | <b></b> <1  | <b></b> <1  | <br> |
| Titanium      | ppm      | 0           | 0           | <br> |
| Silver        | ppm      | 0           | 3           | <br> |
|               |          |             |             |      |

## Diagnosis

Resample at the next service interval to monitor.All component wear rates are normal. There is no indication of any contamination in the oil. The condition of the oil is acceptable for the time in service.