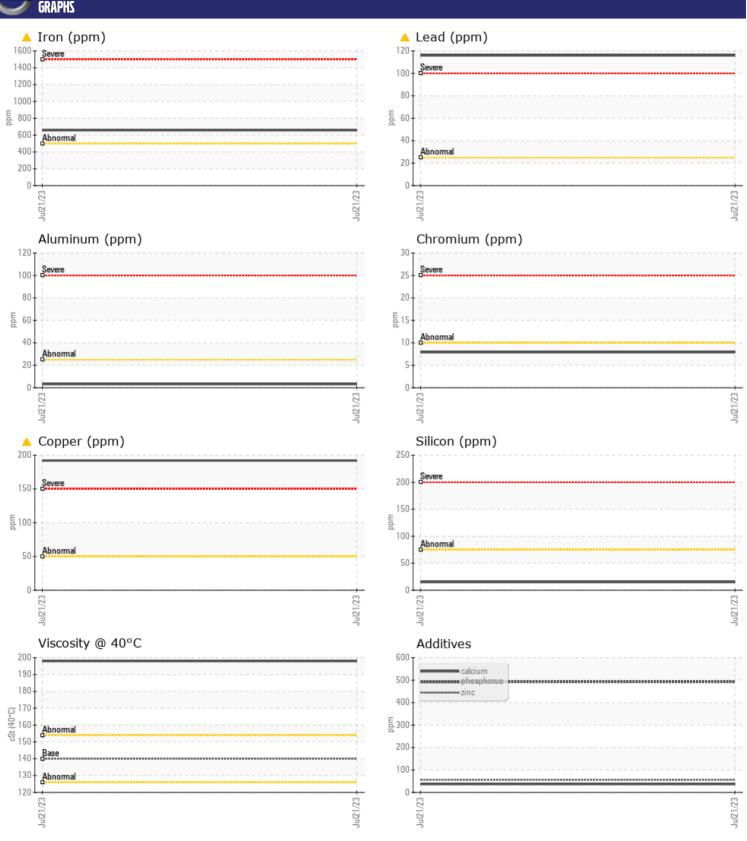

## CONSTRUCTION EQUIPMENT X36418 14RL00328 - FRONT LEFT FINAL DRIVE

Sample No: VCP412348

Oil Type: GEAR OIL LS 80W90

**Job No:** X36418

| SAMPLE        | INFORMATIO | N             |  |  |  |
|---------------|------------|---------------|--|--|--|
| Sample Number |            | VCP412348     |  |  |  |
| Sample Date   |            | 21 Jul 2023   |  |  |  |
| Machine Hours |            | 209           |  |  |  |
| Oil Hours     |            | 0             |  |  |  |
| Oil Changed   |            | N/A           |  |  |  |
| Sample Status |            | ABNORMAL      |  |  |  |
|               |            |               |  |  |  |
| OIL CONDITION |            |               |  |  |  |
| Visc @ 40°C   | cSt        | <b>198</b>    |  |  |  |
| VISC & 10 C   | COL        |               |  |  |  |
| VOLVO         |            |               |  |  |  |
| LONIAM        | IINATION   |               |  |  |  |
| Silicon       | ppm        | <b>15</b>     |  |  |  |
| Sodium        | ppm        | ■11           |  |  |  |
| Potassium     | ppm        | <b>■&lt;1</b> |  |  |  |
| VOLVO         |            |               |  |  |  |
| WEAR METALS   |            |               |  |  |  |
| Iron          | ppm        | <b>△</b> 658  |  |  |  |
| Copper        | ppm        | <u> </u>      |  |  |  |
| Lead          | ppm        | <u> </u>      |  |  |  |
| Tin           | ppm        | <b>■</b> 3    |  |  |  |
| Aluminum      | ppm        | ■3            |  |  |  |
| Chromium      | ppm        | <b>■8</b>     |  |  |  |
| Molybdenum    | ppm        | 201           |  |  |  |
| Nickel        | ppm        | <1            |  |  |  |
| Titanium      | ppm        | <1            |  |  |  |
| Silver        | ppm        | 0             |  |  |  |
| Manganese     | ppm        | <b>□</b> 7    |  |  |  |
| Vanadium      | ppm        | 0             |  |  |  |
| VOLVO         |            |               |  |  |  |
| ADDITIV       | ES         |               |  |  |  |
| Calcium       | ppm        | ■37           |  |  |  |
| Magnesium     | ppm        | <b>■7</b>     |  |  |  |
| Zinc          | ppm        | <b>56</b>     |  |  |  |
| Phosphorus    | ppm        | 492           |  |  |  |
| Barium        | ppm        | 201           |  |  |  |
| Boron         | ppm        | 5             |  |  |  |
|               |            |               |  |  |  |

## Diagnosis

No corrective action is recommended at this time. Resample at the next service interval to monitor. Gear wear is indicated. Bearing and/or bushing wear is indicated. All other metal levels are typical for a new component breaking in. There is no indication of any contamination in the oil. The condition of the oil is acceptable for the time in service.