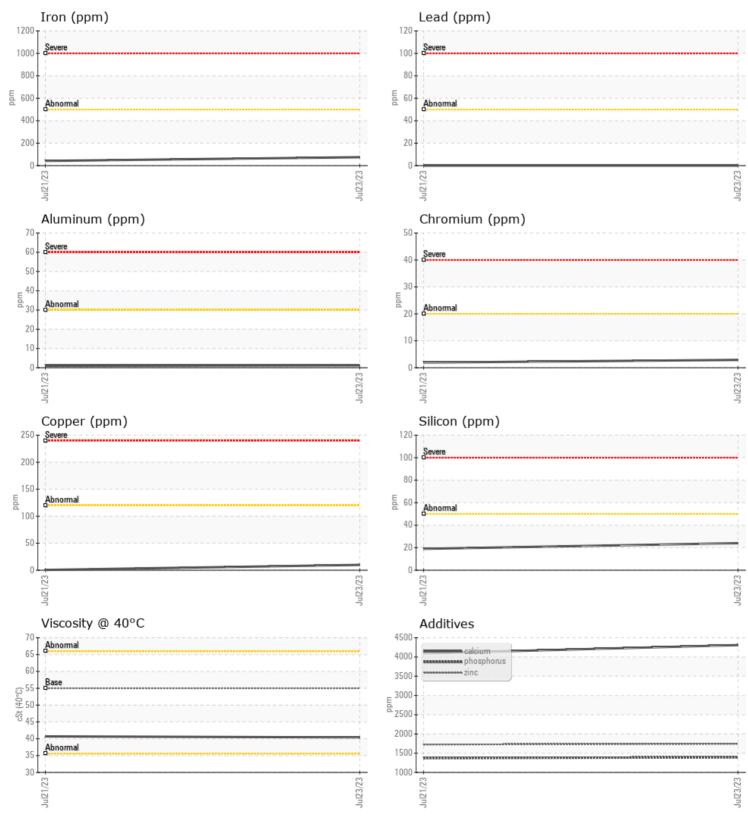

#### Job No:

Boron

|               | INFORMATION |             |             |      |
|---------------|-------------|-------------|-------------|------|
|               |             |             |             | _    |
| Sample Number |             | VCP415792   | VCP415791   | <br> |
| Sample Date   |             | 23 Jul 2023 | 21 Jul 2023 | <br> |
| Machine Hours |             | 1068        | 1068        | <br> |
| Oil Hours     |             | 0           | 0           | <br> |
| Oil Changed   |             | Changed     | Changed     | <br> |
| Sample Status |             | NORMAL      | NORMAL      | <br> |
| VOLVO         |             |             |             |      |
| ÖLÜÖ OIL CON  | DITION      |             |             |      |
| Visc @ 40°C   | cSt         | <b>40.4</b> | 40.7        | <br> |
|               |             |             |             |      |
| VOLVO         |             |             |             |      |
|               | MINATION    |             |             |      |
| Silicon       | ppm         | 24          | 19          | <br> |
| Sodium        | ppm         | <b>11</b>   | 10          | <br> |
| Potassium     | ppm         | <b>1</b>    | 0           | <br> |
|               |             |             |             |      |
| WEAR N        | METALS      |             |             |      |
| Iron          | ppm         | 75          | 42          | <br> |
| Copper        | ppm         | <b>10</b>   | <1          | <br> |
| Lead          | ppm         | 0           | 0           | <br> |
| Tin           | ppm         |             | 0           | <br> |
| Aluminum      | ppm         | <b>1</b>    | 1           | <br> |
| Chromium      | ppm         | 3           | 2           | <br> |
| Molybdenum    | ppm         | 5           | 10          | <br> |
| Nickel        | ppm         | 0           | 0           | <br> |
| Titanium      | ppm         | 0           | 0           | <br> |
| Silver        | ppm         | 0           | 0           | <br> |
| Manganese     | ppm         | <b>1</b> 0  | 6           | <br> |
| Vanadium      | ppm         | 0           | 0           | <br> |
|               |             |             |             |      |
| VOLVO         | IES         |             |             | <br> |
|               |             |             | 4000        |      |
| Calcium       | ppm         | 4308        | 4093        | <br> |
| Magnesium     | ppm         | <b>1</b> 4  | 14          | <br> |
| Zinc          | ppm         | 1743        | 1725        | <br> |
| Phosphorus    | ppm         | 1391        | 1372        | <br> |
| Barium        | ppm         | 0           | 0           | <br> |
| Peren         | 0000        | = 150       | <b>1</b> 47 |      |

#### Diagnosis

Resample at the next service interval to monitor.All component wear rates are normal. There is no indication of any contamination in the oil. The condition of the oil is acceptable for the time in service.

# **CONSTRUCTION EQUIPMENT**

GRAPHS

VOLVO

Report Id: VOLVO9010 [WUSCAR] 05907959 (Generated: 07/27/2023 10:36:32) Rev: 1

Contact/Location: CHRIS BLANKENSHIP - VOLVO9010