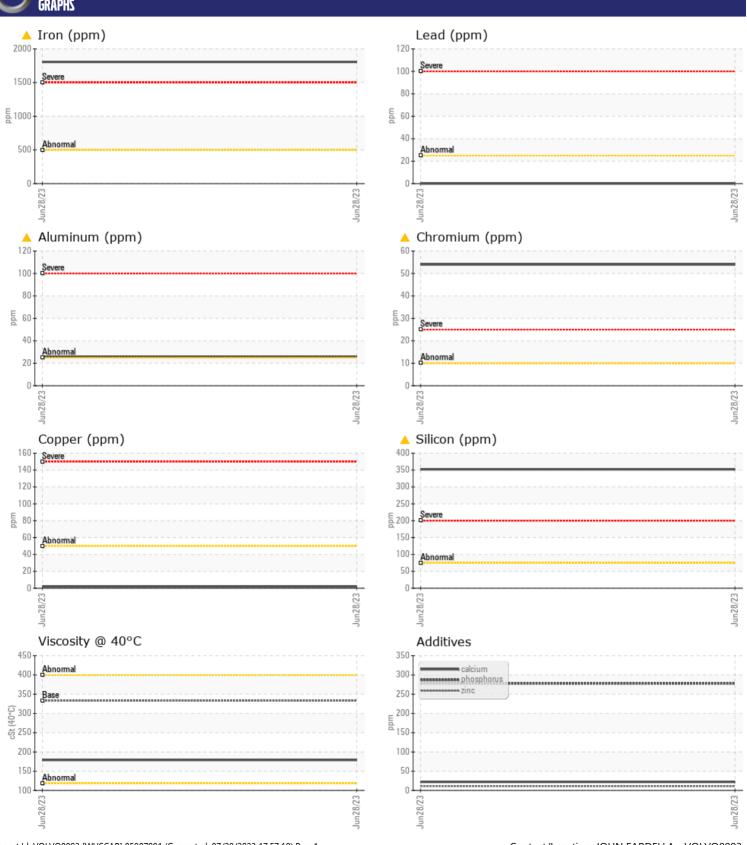

## **CONSTRUCTION EQUIPMENT**

567884 MOSAIC VOLVO EC380EL 314879 - REAR RIGHT FINAL DR

Sample No: VCP417570

Oil Type: VOLVO PREMIUM GEAR OIL 85W-140 GL-5

**Job No:** 567884 MOSAIC

| VOLVO         |               |                                                |      |  |
|---------------|---------------|------------------------------------------------|------|--|
| SAMPLE        | E INFORMATIOI | V                                              |      |  |
| Sample Number | -             | VCP417570                                      | <br> |  |
| Sample Date   |               | 28 Jun 2023                                    | <br> |  |
| Machine Hours |               | 1116                                           | <br> |  |
| Oil Hours     |               | 500                                            | <br> |  |
| Oil Changed   |               | Changed                                        | <br> |  |
| Sample Status |               | ABNORMAL                                       | <br> |  |
|               |               |                                                |      |  |
| OIL CON       | IDITION       |                                                |      |  |
| Visc @ 40°C   | cSt           | <b>179</b>                                     | <br> |  |
| VISC @ 40 C   | CSL           | <b>179</b>                                     | <br> |  |
| VOLVO         |               |                                                |      |  |
| CONTAI        | MINATION      |                                                |      |  |
| Silicon       | ppm           | <u></u> 4 352                                  | <br> |  |
| Sodium        | ppm           | ■1                                             | <br> |  |
| Potassium     | ppm           | <b>2</b>                                       | <br> |  |
|               |               |                                                |      |  |
| WEAR N        | METALC        |                                                |      |  |
| WEAK          | ME I HE2      | <u>.</u>                                       |      |  |
| Iron          | ppm           | <u> </u>                                       | <br> |  |
| Copper        | ppm           | <b>■</b> 2                                     | <br> |  |
| Lead          | ppm           | ■0                                             | <br> |  |
| Tin           | ppm           | ■0                                             | <br> |  |
| Aluminum      | ppm           | <u>^</u> 26                                    | <br> |  |
| Chromium      | ppm           | <u></u> 4 54 − 54 − 54 − 54 − 54 − 54 − 54 − 5 | <br> |  |
| Molybdenum    | ppm           | <b>■</b> 6                                     | <br> |  |
| Nickel        | ppm           | <b>■</b> 3                                     | <br> |  |
| Titanium      | ppm           | 2                                              | <br> |  |
| Silver        | ppm           | 0                                              | <br> |  |
| Manganese     | ppm           | ■21                                            | <br> |  |
| Vanadium      | ppm           | <1                                             | <br> |  |
| VOLVO         |               |                                                | <br> |  |
| ADDITIV       | VES           |                                                |      |  |
| Calcium       | ppm           | 22                                             | <br> |  |
| Magnesium     | ppm           | <b>6</b>                                       | <br> |  |
| Zinc          | ppm           | 11                                             | <br> |  |
| Phosphorus    | ppm           | 278                                            | <br> |  |
| Barium        | ppm           | <b>2</b>                                       | <br> |  |
| Boron         | ppm           | <1                                             | <br> |  |
|               |               |                                                |      |  |

## Diagnosis

We advise that you check all areas where dirt can enter the system. The oil change at the time of sampling has been noted. Resample at the next service interval to monitor. Gear wear is indicated. All other metal levels are typical for a new component breaking in. Elemental levels of silicon (Si) and aluminum (Al) indicate alumina-silicate (coarse dirt) ingress. The condition of the oil is acceptable for the time in service.