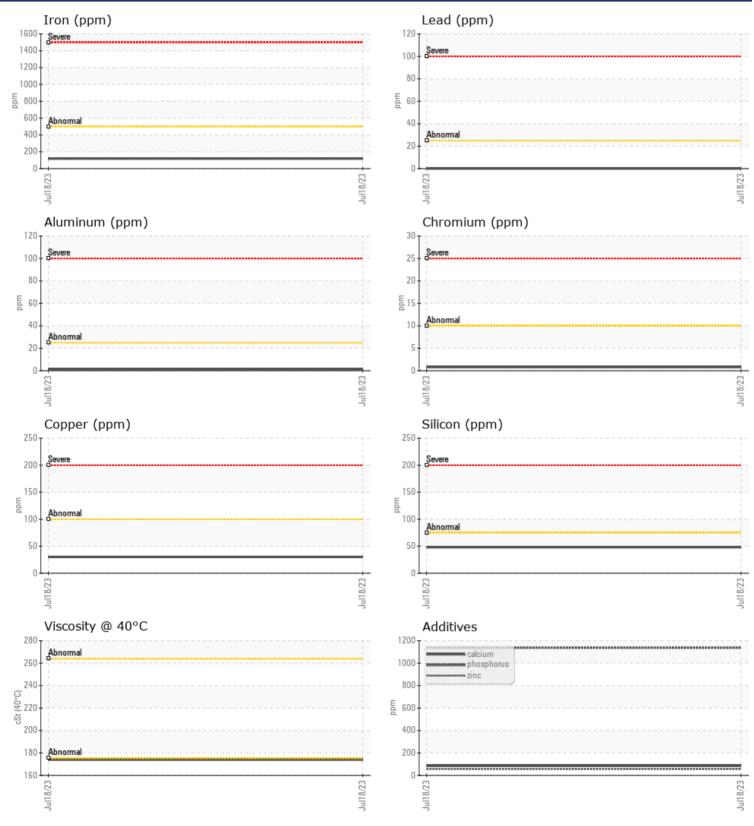

CONSTRUCTION EQUIPMENT SPM580216 SENNEBOGEN 835ME 835.0.2733 - REAR DIFFERENT

 Sample No:
 VCP422838

 Oil Type:
 SHELL 220

 Job No:
 SPM580216

VOLVO

| SAMPLI        | E INFORMATION | ]           |              |  |
|---------------|---------------|-------------|--------------|--|
| Sample Number |               | VCP422838   | <br>         |  |
| Sample Date   |               | 18 Jul 2023 | <br>         |  |
| Machine Hours |               | 6795        | <br>         |  |
| Oil Hours     |               | 0           | <br>         |  |
| Oil Changed   |               | Changed     | <br>         |  |
| Sample Status |               | NORMAL      | <br>         |  |
|               |               |             |              |  |
| OIL CON       | IDITION       |             |              |  |
| Visc @ 40°C   | cSt           | <b>174</b>  | <br>         |  |
|               |               |             |              |  |
| CONTAN        | MINATION      |             |              |  |
| Silicon       | -             | 48          | <br>         |  |
| Sodium        | ppm           | <b>4</b> 0  | <br>         |  |
| Potassium     | ppm           | 0           | <br>         |  |
| Potassium     | ppm           |             | <br>         |  |
| VOLVO         | ALLAIC        |             |              |  |
| WEAR N        | METALS        | <u>.</u>    | <br><u>.</u> |  |
| Iron          | ppm           | <b>118</b>  | <br>         |  |
| Copper        | ppm           | <b>30</b>   | <br>         |  |
| Lead          | ppm           | 0           | <br>         |  |
| Tin           | ppm           | 0           | <br>         |  |
| Aluminum      | ppm           | 1           | <br>         |  |
| Chromium      | ppm           | ■ <1        | <br>         |  |
| Molybdenum    | ppm           | <1          | <br>         |  |
| Nickel        | ppm           | 0           | <br>         |  |
| Titanium      | ppm           | 0           | <br>         |  |
| Silver        | ppm           | 0           | <br>         |  |
| Manganese     | ppm           | 3           | <br>         |  |
| Vanadium      | ppm           | 0           | <br>         |  |
|               |               |             |              |  |
|               | VES           |             | <br>         |  |
| Calcium       | ppm           | 85          | <br>         |  |
| Magnesium     | ppm           | 2           | <br>         |  |
| Zinc          | ppm           | 56          | <br>         |  |
| Phosphorus    | ppm           | 1138        | <br>         |  |
| Barium        | ppm           | 268         | <br>         |  |
| Danan         | 2211          | 7           |              |  |

## Diagnosis

The oil change at the time of sampling has been noted. Resample at the next service interval to monitor.All component wear rates are normal. There is no indication of any contamination in the oil. The condition of the oil is acceptable for the time in service.