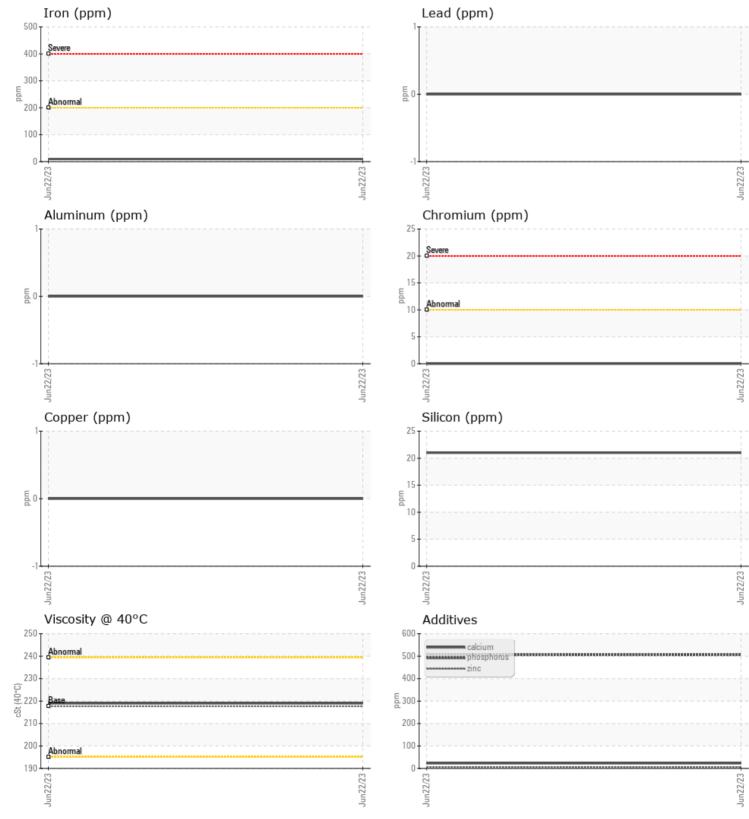

Sample No:
 VCP418267

 Oil Type:
 MOBIL SHC 630

 Job No:
 566838 SUPERIOR

VOLVO

| VOLVO         |               |             |      |      |
|---------------|---------------|-------------|------|------|
| SAMPLI        | E INFORMATION | ]           |      |      |
| Sample Number | -             | VCP418267   | <br> |      |
| Sample Date   |               | 22 Jun 2023 | <br> |      |
| Machine Hours |               | 912         | <br> |      |
| Oil Hours     |               | 912         | <br> |      |
| Oil Changed   |               | Not Changd  | <br> |      |
| Sample Status |               | NORMAL      | <br> |      |
|               |               |             |      |      |
| OIL CON       |               |             |      |      |
|               |               |             |      |      |
| Visc @ 40°C   | cSt           | 219         | <br> |      |
| VOLVO         |               |             |      |      |
| CONTAI        | MINATION      |             |      |      |
| Silicon       | ppm           | 21          | <br> |      |
| Sodium        | ppm           | 0           | <br> |      |
| Potassium     | ppm           | 0           | <br> |      |
|               | ppm           |             |      |      |
| VOLVO         |               |             |      |      |
| WEAR I        | METALS        |             |      |      |
| Iron          | ppm           | <b>10</b>   | <br> |      |
| Copper        | ppm           | 0           | <br> |      |
| Lead          | ppm           | 0           | <br> |      |
| Tin           | ppm           | 0           | <br> |      |
| Aluminum      | ppm           | 0           | <br> |      |
| Chromium      | ppm           | 0           | <br> |      |
| Molybdenum    | ppm           | <b></b> <1  | <br> |      |
| Nickel        | ppm           | 0           | <br> |      |
| Titanium      | ppm           | 0           | <br> |      |
| Silver        | ppm           | 0           | <br> |      |
| Manganese     | ppm           | 0           | <br> |      |
| Vanadium      | ppm           | 0           | <br> |      |
|               |               |             |      |      |
|               | VFS           |             | <br> | <br> |
|               |               | <b>—</b> 22 |      |      |
| Calcium       | ppm           | <b>2</b> 3  | <br> |      |
| Magnesium     | ppm           |             |      |      |
| Zinc          | ppm           | 6           | <br> |      |
| Phosphorus    | ppm           | 506         | <br> |      |
| Barium        | ppm           | 0           | <br> |      |

## Diagnosis

Resample at the next service interval to monitor.All component wear rates are normal. There is no indication of any contamination in the oil. The condition of the oil is acceptable for the time in service.