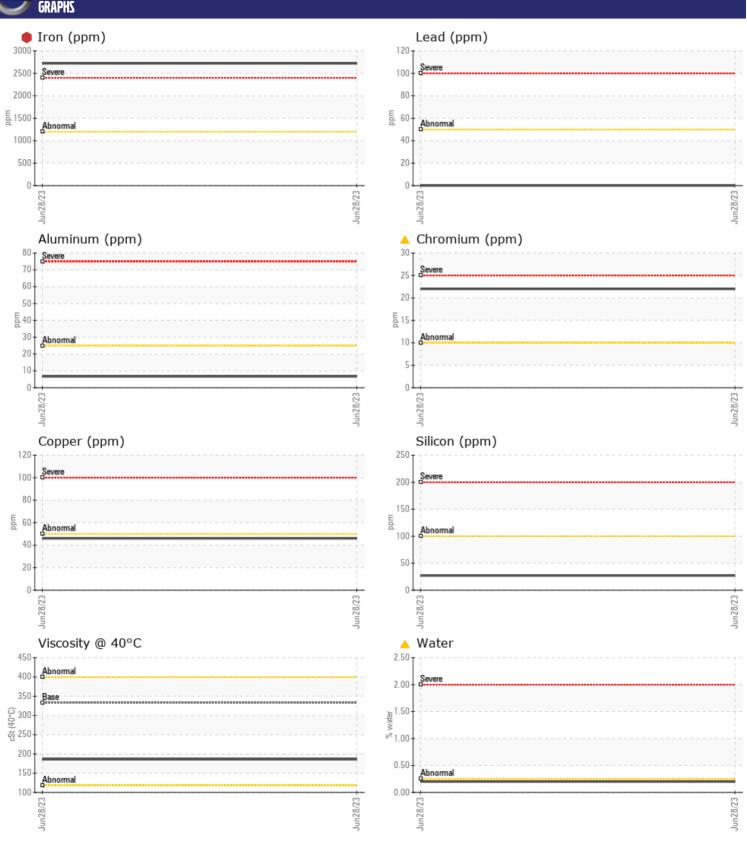

## **CONSTRUCTION EQUIPMENT**

567884 MOSAIC VOLVO EC380EL 314879 - SWING DRIVE

Sample No: VCP418307

Oil Type: VOLVO PREMIUM GEAR OIL 85W-140 GL-5

**Job No:** 567884 MOSAIC

| VOLVO              |         |                |  |  |  |
|--------------------|---------|----------------|--|--|--|
| SAMPLE INFORMATION |         |                |  |  |  |
| Sample Number      | -       | VCP418307      |  |  |  |
| Sample Date        |         | 28 Jun 2023    |  |  |  |
| Machine Hours      |         | 1116           |  |  |  |
| Oil Hours          |         | 1116           |  |  |  |
| Oil Changed        |         | Changed        |  |  |  |
| Sample Status      |         | SEVERE         |  |  |  |
|                    |         |                |  |  |  |
| OIL CONDITION      |         |                |  |  |  |
| Visc @ 40°C        | cSt     | <b>186</b>     |  |  |  |
| VISC @ 40 C        | CSI     | <b>100</b>     |  |  |  |
| VOLVO              |         |                |  |  |  |
| CONTAM             | INATION |                |  |  |  |
| Water              | %       | <b>△</b> 0.200 |  |  |  |
| Silicon            | ppm     | <b>■27</b>     |  |  |  |
| Sodium             | ppm     | <b>2</b>       |  |  |  |
| Potassium          | ppm     | ■0             |  |  |  |
|                    |         |                |  |  |  |
| WEAR METALS        |         |                |  |  |  |
| Iron               | ppm     | <b>2722</b>    |  |  |  |
| Copper             | ppm     | <b>46</b>      |  |  |  |
| Lead               | ppm     | <b>0</b>       |  |  |  |
| Tin                | ppm     | <b>0</b>       |  |  |  |
| Aluminum           | ppm     | <b>■7</b>      |  |  |  |
| Chromium           | ppm     | <u>^</u> 22    |  |  |  |
| Molybdenum         | ppm     | <b>2</b>       |  |  |  |
| Nickel             | ppm     | <b>■&lt;1</b>  |  |  |  |
| Titanium           | ppm     | <1             |  |  |  |
| Silver             | ppm     | 0              |  |  |  |
| Manganese          | ppm     | <b>24</b>      |  |  |  |
| Vanadium           | ppm     | <1             |  |  |  |
|                    |         |                |  |  |  |
| ADDITIV            | 23      |                |  |  |  |
| Calcium            | ppm     | <b>64</b>      |  |  |  |
| Magnesium          | ppm     | <b>4</b>       |  |  |  |
| Zinc               | ppm     | ■58            |  |  |  |
| Phosphorus         | ppm     | ■394           |  |  |  |
| Barium             | ppm     | <b>7</b>       |  |  |  |
| Boron              | ppm     | ■0             |  |  |  |
|                    |         |                |  |  |  |

## Diagnosis

The oil change at the time of sampling has been noted. We advise that you inspect for the source(s) of wear. We recommend an early resample to monitor this condition. Gear wear is indicated. Appearance is hazy. There is a light concentration of water present in the oil. The oil is no longer serviceable as a result of the abnormal and/or severe wear.