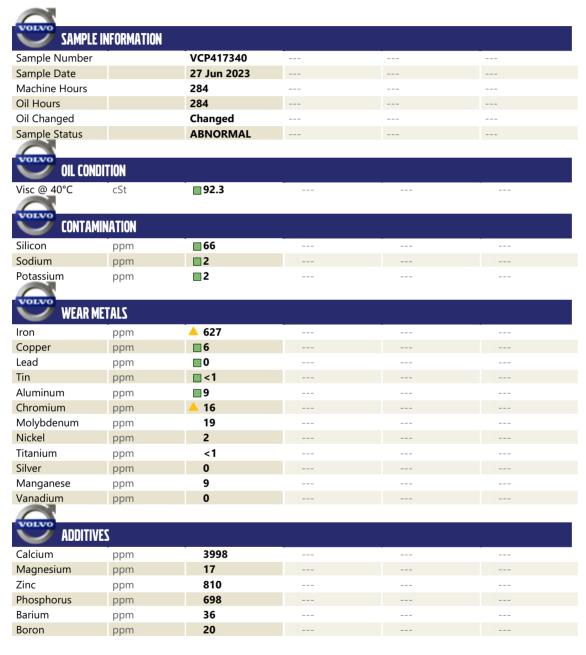

## Diagnosis

The oil change at the time of sampling has been noted. No corrective action is recommended at this time. We recommend an early resample to monitor this condition. Gear wear is indicated. There is no indication of any contamination in the oil. Confirm oil type. The condition of the oil is acceptable for the time in service.