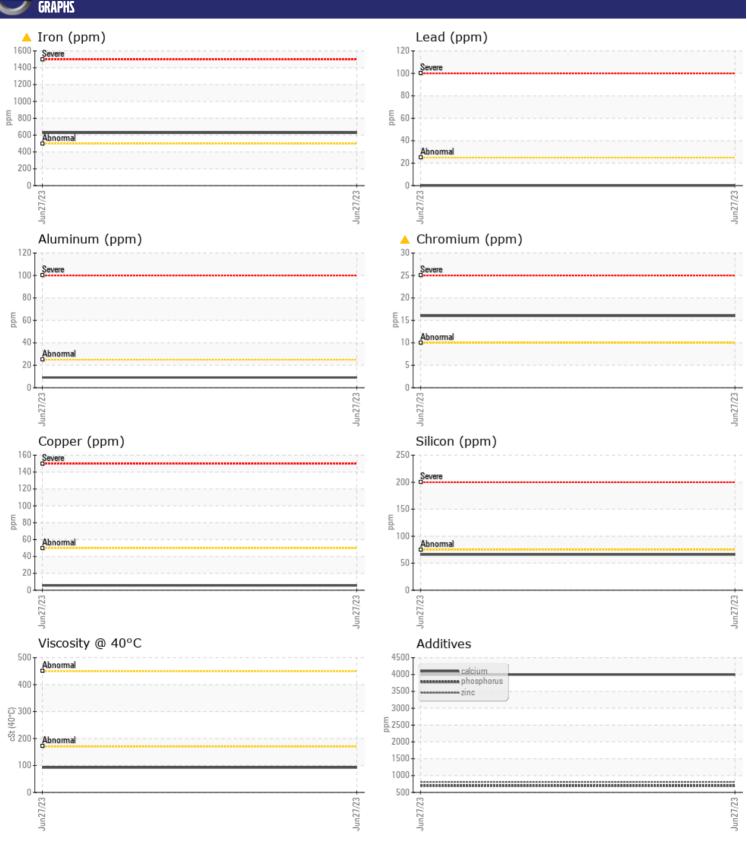

## Diagnosis

The oil change at the time of sampling has been noted. No corrective action is recommended at this time. We recommend an early resample to monitor this condition. Gear wear is indicated. There is no indication of any contamination in the oil. Confirm oil type. The condition of the oil is acceptable for the time in service.