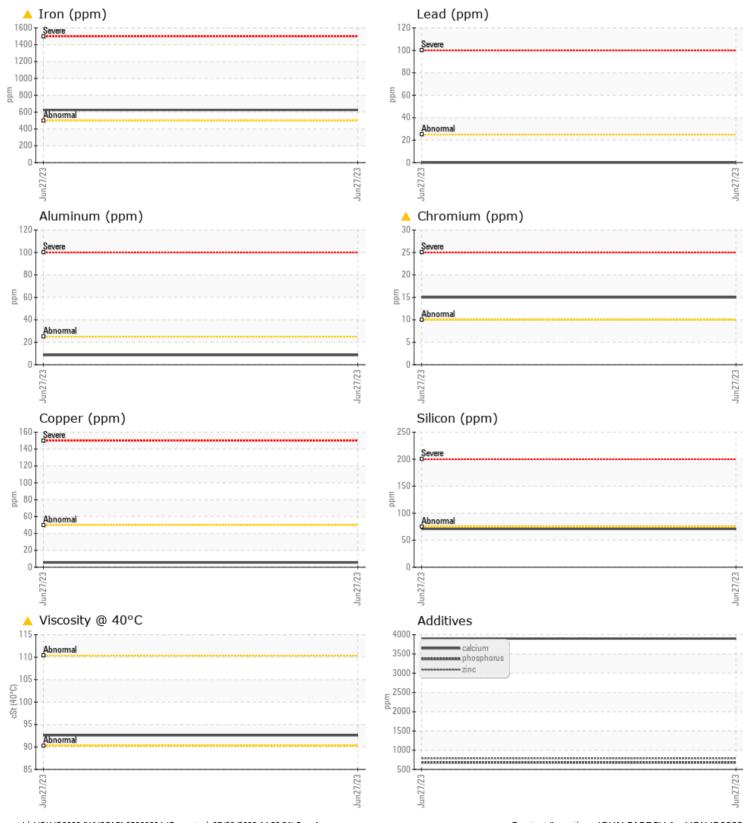

CONSTRUCTION EQUIPMENT 567455 MOSAIC TAKEUCHI TB260CR 126107792 - REAR LEFT FINAL DR

 Sample No:
 VCP415591

 Oil Type:
 TAKEUCHI 85W140

 Job No:
 567455 MOSAIC

SAMPLE INFORMATION

VOLVO

Sample Number VCP415591 Sample Date 27 Jun 2023 Machine Hours 284 Oil Hours 284 Oil Changed Changed ABNORMAL Sample Status **OIL CONDITION** Visc @ 40°C cSt **6** 92.6 CONTAMINATION Silicon ppm 71 Sodium 2 ppm Potassium 2 ppm WEAR METALS Iron ppm **625** Copper ppm 6 Lead ppm 0 Tin ppm **||** <1 Aluminum ppm 9 Chromium ppm 15 Molybdenum 18 ppm Nickel 2 ppm Titanium <1 ppm Silver 0 ppm Manganese 9 ppm Vanadium ppm 0

**ADDITIVES** 3900 Calcium ppm Magnesium 18 ppm 788 Zinc ppm 680 Phosphorus ppm Barium 30 ppm 19 Boron ppm

ALTA EQUIPMENT/FLAGLER CONSTRUCTION EQUIPMENT LLC

8418 PALM RIVER ROAD TAMPA, FL US 33619 Contact: JOHN FARDELLA JFARDELLA@ALTAEQUIPFL.COM T: (813)630-0077 F: (813)630-2233

## Diagnosis

The oil change at the time of sampling has been noted. No corrective action is recommended at this time. We recommend an early resample to monitor this condition.Gear wear is indicated. There is no indication of any contamination in the oil. Confirm oil type. The condition of the oil is acceptable for the time in service.