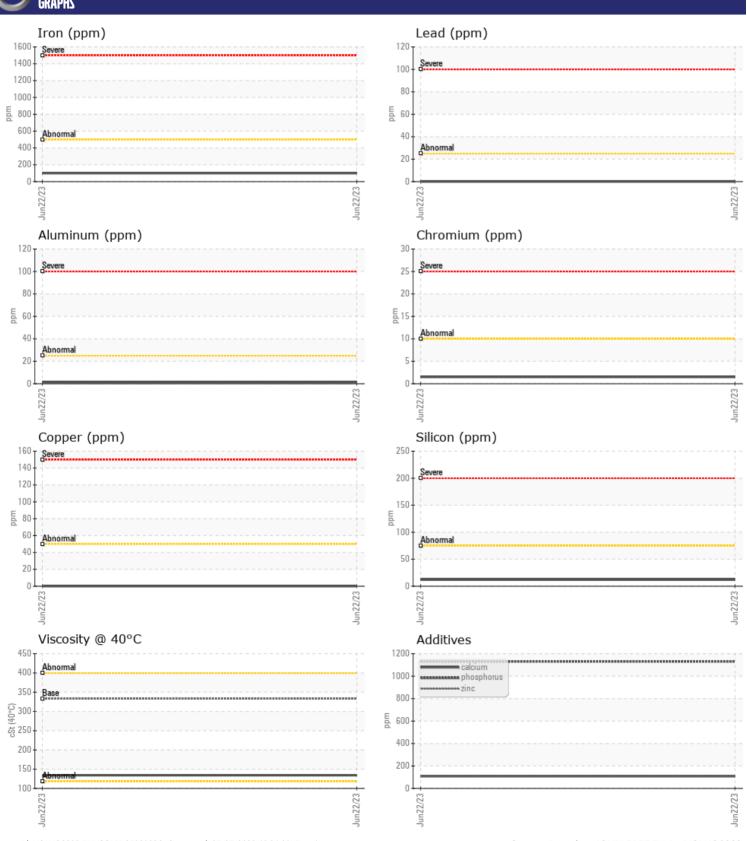

Sample No: VCP417397

Oil Type: VOLVO PREMIUM GEAR OIL 85W-140 GL-5

**Job No:** 566838 SUPERIOR

| SAMPLI        | E INFORMATION |                 |      |  |
|---------------|---------------|-----------------|------|--|
| Sample Number |               | VCP417397       | <br> |  |
| Sample Date   |               | 22 Jun 2023     | <br> |  |
| Machine Hours |               | 912             | <br> |  |
| Oil Hours     |               | 912             | <br> |  |
| Oil Changed   |               | Changed         | <br> |  |
| Sample Status |               | NORMAL          | <br> |  |
|               |               |                 |      |  |
| OIL CON       | IDITION       |                 |      |  |
| Visc @ 40°C   | cSt           | <b>134</b>      | <br> |  |
| VISC @ 40 C   | CSt           | <b>134</b>      | <br> |  |
| VOLVO         |               |                 |      |  |
| CONTAI        | MINATION      |                 |      |  |
| Silicon       | ppm           | <b>12</b>       | <br> |  |
| Sodium        | ppm           | <b>■</b> 4      | <br> |  |
| Potassium     | ppm           | <b>0</b>        | <br> |  |
|               |               |                 |      |  |
| WEAR N        | METALS        |                 |      |  |
| Iron          | ppm           | <b>100</b>      | <br> |  |
| Copper        | ppm           | <b>■</b> 0      | <br> |  |
| Lead          | ppm           | <b>0</b>        | <br> |  |
| Tin           | ppm           | <b>■</b> 0      | <br> |  |
| Aluminum      | ppm           | <b>1</b>        | <br> |  |
| Chromium      | ppm           | <b>2</b>        | <br> |  |
| Molybdenum    | ppm           | <b>■</b> 3      | <br> |  |
| Nickel        | ppm           | <b>■</b> 0      | <br> |  |
| Titanium      | ppm           | <1              | <br> |  |
| Silver        | ppm           | 0               | <br> |  |
| Manganese     | ppm           | <b>■</b> 4      | <br> |  |
| Vanadium      | ppm           | 0               | <br> |  |
|               |               |                 | <br> |  |
| ADDITIV       | VES           |                 |      |  |
| Calcium       | ppm           | <b>108</b>      | <br> |  |
| Magnesium     | ppm           | <b>12</b>       | <br> |  |
| Magnesium     |               |                 |      |  |
| Zinc          | ppm           | <b>111</b>      | <br> |  |
| -             |               | ■ 111<br>■ 1131 | <br> |  |
| Zinc          | ppm           | _               |      |  |

## Diagnosis

Resample at the next service interval to monitor. All component wear rates are normal. There is no indication of any contamination in the oil. The condition of the oil is acceptable for the time in service.