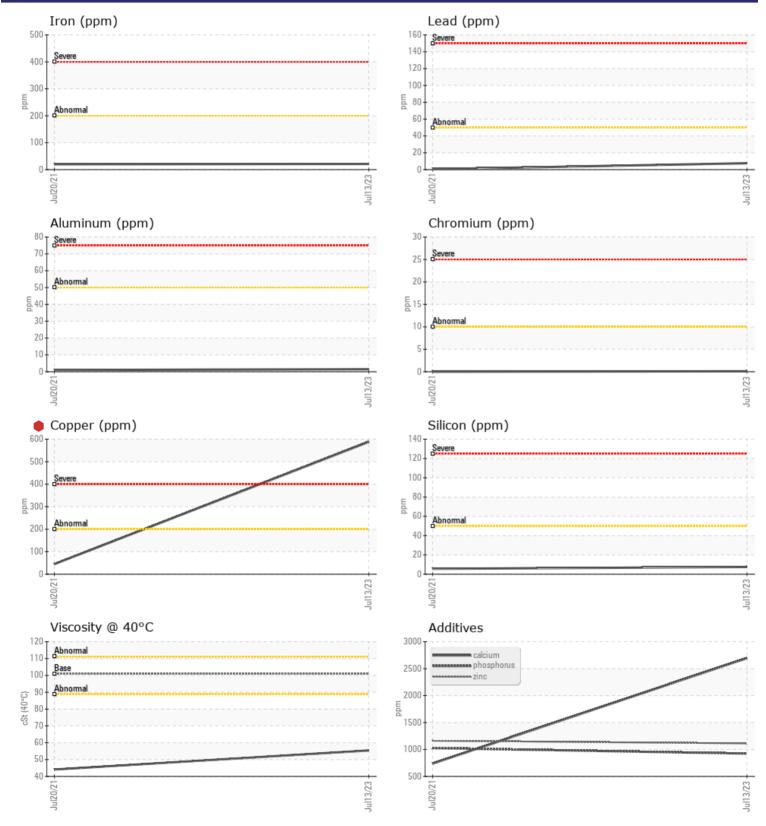

| WEAR METALS |     |            |            |  |  |  |  |
|-------------|-----|------------|------------|--|--|--|--|
| Iron        | ppm | 21         | 20         |  |  |  |  |
| Copper      | ppm | 🛑 588      | 45         |  |  |  |  |
| Lead        | ppm | 8          | <b></b> <1 |  |  |  |  |
| Tin         | ppm | <b></b> <1 | <b></b> <1 |  |  |  |  |
| Aluminum    | ppm | 2          | 1          |  |  |  |  |
| Chromium    | ppm | <b></b> <1 | 0          |  |  |  |  |
| Molybdenum  | ppm | <b>4</b>   | 2          |  |  |  |  |
| Nickel      | ppm | 1          | 0          |  |  |  |  |
| Titanium    | ppm | 0          | 0          |  |  |  |  |
| Silver      | ppm | 0          | 0          |  |  |  |  |
| Manganese   | ppm | 2          | <b></b> <1 |  |  |  |  |
| Vanadium    | ppm | 0          | 0          |  |  |  |  |
|             |     |            |            |  |  |  |  |

**ADDITIVES** Calcium 2695 ppm 737 Magnesium **162** 919 ppm Zinc ppm 1112 1162 1026 Phosphorus 923 ppm Barium 0 0 ppm Boron ppm 13 15

ALTA EQUIPMENT CO - ORLAND PARK

5000 INDUSTRIAL HWY GARY, IN US 46406 Contact: MARK DEROSA mark.derosa@altg.com T: (248)356-5200 F:

## Diagnosis

Oil and filter change at the time of sampling has been noted. We advise that you inspect for the source(s) of wear. We recommend an early resample to monitor this condition.Clutch and/or bushing/bearing wear is indicated. There is no indication of any contamination in the fluid. The fluid is no longer serviceable as a result of the abnormal and/or severe wear.