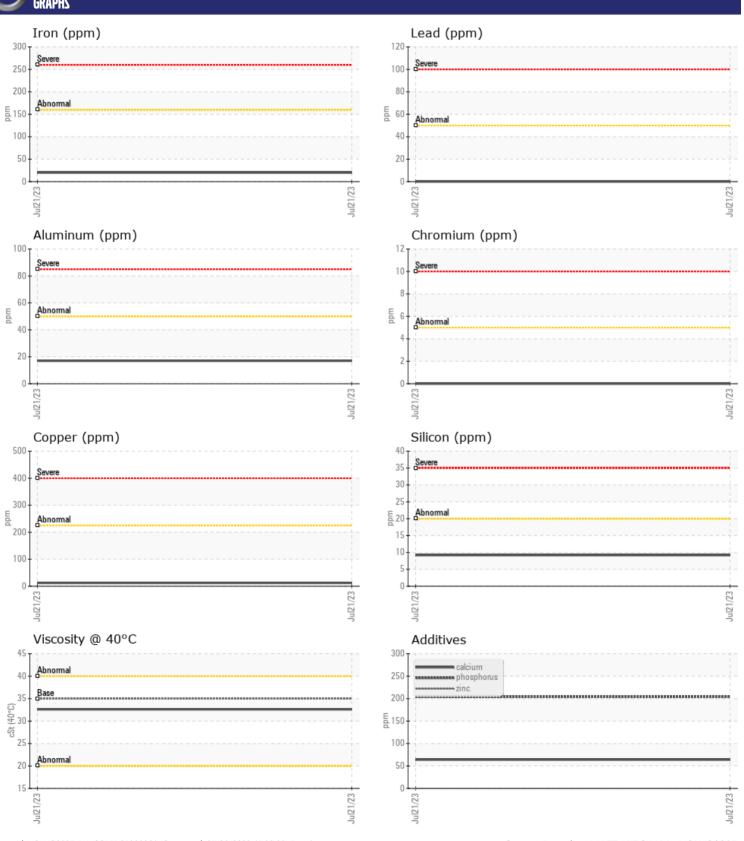

Sample No: VCP404622
Oil Type: DEXRON III
Job No: KINGS CONST

| VOLVO         | INFORMATION |               |  |  |  |
|---------------|-------------|---------------|--|--|--|
|               | INFURMATION |               |  |  |  |
| Sample Number |             | VCP404622     |  |  |  |
| Sample Date   |             | 21 Jul 2023   |  |  |  |
| Machine Hours |             | 845           |  |  |  |
| Oil Hours     |             | 0             |  |  |  |
| Oil Changed   |             | N/A           |  |  |  |
| Sample Status |             | NORMAL        |  |  |  |
|               |             |               |  |  |  |
| OIL COND      | ITION       |               |  |  |  |
| Visc @ 40°C   | cSt         | ■32.6         |  |  |  |
|               |             |               |  |  |  |
| CONTAM        | INATION     |               |  |  |  |
|               |             | -             |  |  |  |
| Silicon       | ppm         | ■9            |  |  |  |
| Sodium        | ppm         | <b>■</b> 3    |  |  |  |
| Potassium     | ppm         | <b>2</b>      |  |  |  |
| VOLVO         |             |               |  |  |  |
| WEAR METALS   |             |               |  |  |  |
| Iron          | ppm         | <b>20</b>     |  |  |  |
| Copper        | ppm         | <b>12</b>     |  |  |  |
| Lead          | ppm         | <b>0</b>      |  |  |  |
| Tin           | ppm         | <b>2</b>      |  |  |  |
| Aluminum      | ppm         | <b>17</b>     |  |  |  |
| Chromium      | ppm         | <b>■</b> 0    |  |  |  |
| Molybdenum    | ppm         | <b>■&lt;1</b> |  |  |  |
| Nickel        | ppm         | <b>■</b> <1   |  |  |  |
| Titanium      | ppm         | 0             |  |  |  |
| Silver        | ppm         | <b>0</b>      |  |  |  |
| Manganese     | ppm         | <b>2</b>      |  |  |  |
| Vanadium      | ppm         | 0             |  |  |  |
|               |             |               |  |  |  |
| VOLVO         | rc          |               |  |  |  |
| ADDITIV       | :7          |               |  |  |  |
| Calcium       | ppm         | <b>64</b>     |  |  |  |
| Magnesium     | ppm         | <b>0</b>      |  |  |  |
| Zinc          | ppm         | <b>0</b>      |  |  |  |
| Phosphorus    | ppm         | <b>204</b>    |  |  |  |
| Barium        | ppm         | <b>0</b>      |  |  |  |
| Boron         | ppm         | <b>96</b>     |  |  |  |
|               | -           |               |  |  |  |