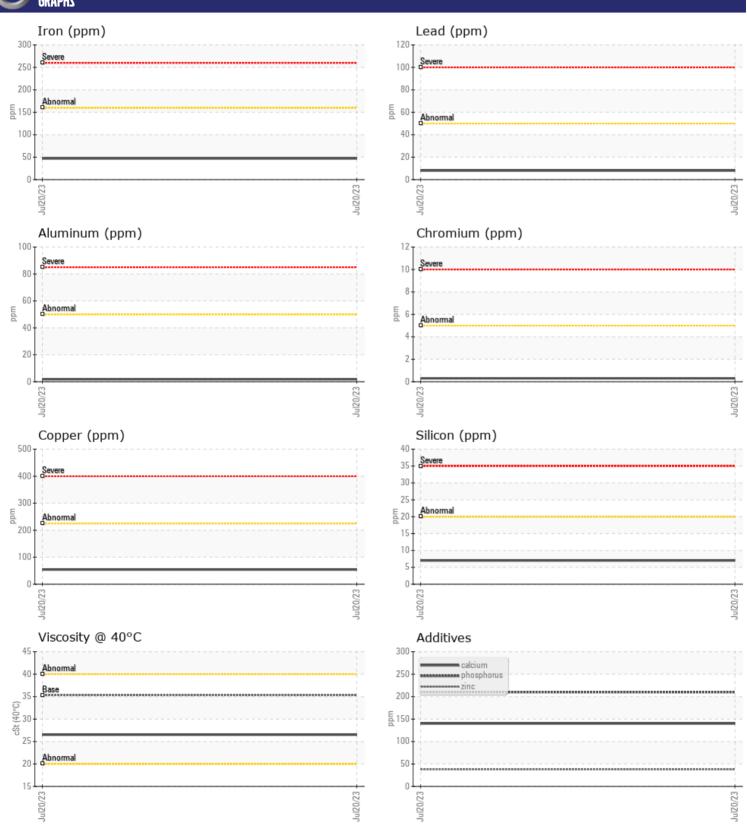

## CONSTRUCTION EQUIPMENT 23740 VOLVO L60H 1123 - TRANSMISSION (AUTO)

Sample No: VCP425744

Oil Type: VOLVO AUTOMATIC TRANSMISSION FLUID AT102

**Job No:** 23740

| SAMPLE        | E INFORMATIO | N             |      |  |
|---------------|--------------|---------------|------|--|
| Sample Number |              | VCP425744     | <br> |  |
| Sample Date   |              | 20 Jul 2023   | <br> |  |
| Machine Hours |              | 9337          | <br> |  |
| Oil Hours     |              | 2000          | <br> |  |
| Oil Changed   |              | Changed       | <br> |  |
| Sample Status |              | NORMAL        | <br> |  |
|               |              |               |      |  |
| OIL CON       | NITION       |               |      |  |
|               |              |               |      |  |
| Visc @ 40°C   | cSt          | <b>26.5</b>   | <br> |  |
| VOLVO         |              |               |      |  |
| CONTAI        | MINATION     |               |      |  |
| Silicon       | ppm          | 7             | <br> |  |
| Sodium        | ppm          | <u>5</u>      | <br> |  |
| Potassium     | ppm          | ■0            | <br> |  |
|               |              |               |      |  |
| WEAR N        | METALS       |               |      |  |
| Iron          | ppm          | <b>47</b>     | <br> |  |
| Copper        | ppm          | ■54           | <br> |  |
| Lead          | ppm          | ■8            | <br> |  |
| Tin           | ppm          | <b>■</b> 0    | <br> |  |
| Aluminum      | ppm          | <b>2</b>      | <br> |  |
| Chromium      | ppm          | <b>■&lt;1</b> | <br> |  |
| Molybdenum    | ppm          | ■0            | <br> |  |
| Nickel        | ppm          | ■0            | <br> |  |
| Titanium      | ppm          | 0             | <br> |  |
| Silver        | ppm          | ■0            | <br> |  |
| Manganese     | ppm          | <b>2</b>      | <br> |  |
| Vanadium      | ppm          | 0             | <br> |  |
| VOLVO         |              |               | <br> |  |
| ADDITIV       | <b>VES</b>   |               |      |  |
| Calcium       | ppm          | <b>140</b>    | <br> |  |
| Magnesium     | ppm          | <b>2</b>      | <br> |  |
| Zinc          | ppm          | ■38           | <br> |  |
| Phosphorus    | ppm          | <b>210</b>    | <br> |  |
| Barium        | ppm          | <b>■</b> 0    | <br> |  |
| Boron         | ppm          | <b>67</b>     | <br> |  |
|               |              |               |      |  |

## Diagnosis

Resample at the next service interval to monitor. All component wear rates are normal. There is no indication of any contamination in the fluid. The condition of the fluid is acceptable for the time in service.

## GRAPHS