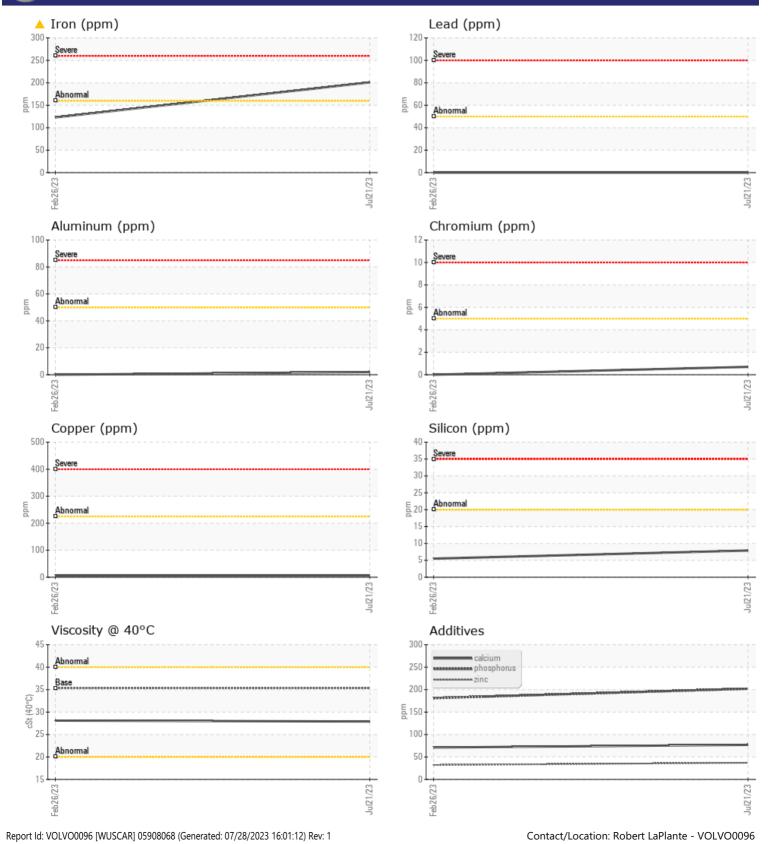

## SAMPLE INFORMATION Sample Number VCP412610 VCP395871 Sample Date 21 Jul 2023 26 Feb 2023 Machine Hours 1396 627 **Oil Hours** 0 0 Oil Changed Not Changd Not Changd Sample Status ABNORMAL NORMAL **OIL CONDITION** Visc @ 40°C cSt 27.9 28.1 CONTAMINATION Silicon ppm 8 6 Sodium **4** < 1 ppm Potassium **||** <1 ppm 1 WEAR METALS Iron ppm **201** 123 Copper ppm 6 4 Lead ppm 0 🔲 0 Tin ppm 0 🔲 0 Aluminum 2 0 ppm ■ <1 0

## Diagnosis

We recommend that you drain the fluid from the component if this has not already been done. We advise that you inspect for the source(s) of wear. We recommend an early resample to monitor this condition.The iron level is abnormal. Moderate concentration of visible metal present. There is no indication of any contamination in the fluid. The condition of the fluid is acceptable for the time in service.

## **CONSTRUCTION EQUIPMENT**

GRAPHS

VOLVO