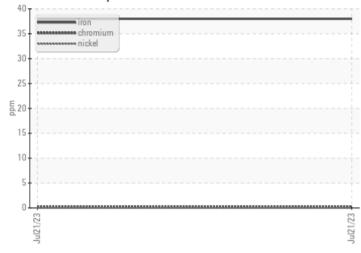

## **CONSTRUCTION EQUIPMENT** VOLVO L 180H 57 15 - TRANSMISSION (AUTO)

Sample No:VCP0004655Oil Type:DEXRON III

Job No:

|               | INFORMATION   | 1            |      |  |
|---------------|---------------|--------------|------|--|
|               | . INFURMATION |              |      |  |
| Sample Number |               | VCP0004655   | <br> |  |
| Sample Date   |               | 21 Jul 2023  | <br> |  |
| Machine Hours |               | 670          | <br> |  |
| Oil Hours     |               | 0            | <br> |  |
| Oil Changed   |               | Not Changd   | <br> |  |
| Sample Status |               | NORMAL       | <br> |  |
|               |               |              |      |  |
| OIL CON       |               |              |      |  |
|               |               |              | <br> |  |
| Visc @ 40°C   | cSt           | 28.1         | <br> |  |
| VOLVO         |               |              |      |  |
| CONTAN        | MINATION      |              |      |  |
| Silicon       |               | 7            | <br> |  |
| Sodium        | ppm           | 2            |      |  |
|               | ppm           |              | <br> |  |
| Potassium     | ppm           | <b>■</b> <1  | <br> |  |
| VOLVO         |               |              |      |  |
| WEAR M        | IETALS        |              |      |  |
| Iron          | ppm           | 38           | <br> |  |
| Copper        | ppm           | <b>4</b>     | <br> |  |
| Lead          | ppm           | 0            | <br> |  |
| Tin           | ppm           | 0            | <br> |  |
| Aluminum      | ppm           | ■<1          | <br> |  |
| Chromium      | ppm           | <b>□</b> <1  | <br> |  |
| Molybdenum    | ppm           | 0            | <br> |  |
| Nickel        | ppm           | 0            | <br> |  |
| Titanium      | ppm           | 0            | <br> |  |
| Silver        | ppm           | 0            | <br> |  |
| Manganese     | ppm           | 3            | <br> |  |
| Vanadium      | ppm           | 0            | <br> |  |
|               |               |              |      |  |
| VOLVO         |               |              |      |  |
|               | ES            |              |      |  |
| Calcium       | ppm           | 77           | <br> |  |
| Magnesium     | ppm           | <b>  </b> <1 | <br> |  |
| Zinc          | ppm           | <u> </u>     | <br> |  |
| Phosphorus    | ppm           | <b>193</b>   | <br> |  |
| Barium        | ppm           | <b>4</b>     | <br> |  |
| Boron         | ppm           | 92           | <br> |  |
| 20.011        | PPIII         |              |      |  |

#### Ferrous Alloys

VOLVO