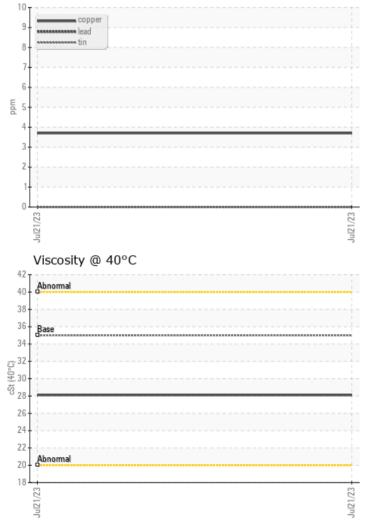

## **CONSTRUCTION EQUIPMENT** VOLVO L 180H 57 15 - TRANSMISSION (AUTO)

Sample No:VCP0004655Oil Type:DEXRON III

Job No:

|               | INFORMATION   | 1            |      |  |
|---------------|---------------|--------------|------|--|
|               | . INFURMATION |              |      |  |
| Sample Number |               | VCP0004655   | <br> |  |
| Sample Date   |               | 21 Jul 2023  | <br> |  |
| Machine Hours |               | 670          | <br> |  |
| Oil Hours     |               | 0            | <br> |  |
| Oil Changed   |               | Not Changd   | <br> |  |
| Sample Status |               | NORMAL       | <br> |  |
|               |               |              |      |  |
| OIL CON       |               |              |      |  |
|               |               |              | <br> |  |
| Visc @ 40°C   | cSt           | 28.1         | <br> |  |
| VOLVO         |               |              |      |  |
| CONTAN        | MINATION      |              |      |  |
| Silicon       |               | 7            | <br> |  |
| Sodium        | ppm           | 2            |      |  |
|               | ppm           |              | <br> |  |
| Potassium     | ppm           | <b>■</b> <1  | <br> |  |
| VOLVO         |               |              |      |  |
| WEAR M        | IETALS        |              |      |  |
| Iron          | ppm           | 38           | <br> |  |
| Copper        | ppm           | <b>4</b>     | <br> |  |
| Lead          | ppm           | 0            | <br> |  |
| Tin           | ppm           | 0            | <br> |  |
| Aluminum      | ppm           | ■<1          | <br> |  |
| Chromium      | ppm           | <b>□</b> <1  | <br> |  |
| Molybdenum    | ppm           | 0            | <br> |  |
| Nickel        | ppm           | 0            | <br> |  |
| Titanium      | ppm           | 0            | <br> |  |
| Silver        | ppm           | 0            | <br> |  |
| Manganese     | ppm           | 3            | <br> |  |
| Vanadium      | ppm           | 0            | <br> |  |
|               |               |              |      |  |
| VOLVO         |               |              |      |  |
|               | ES            |              |      |  |
| Calcium       | ppm           | 77           | <br> |  |
| Magnesium     | ppm           | <b>  </b> <1 | <br> |  |
| Zinc          | ppm           | <u> </u>     | <br> |  |
| Phosphorus    | ppm           | <b>193</b>   | <br> |  |
| Barium        | ppm           | <b>4</b>     | <br> |  |
| Boron         | ppm           | 92           | <br> |  |
| 20.011        | PPIII         |              |      |  |

### Non-ferrous Metals