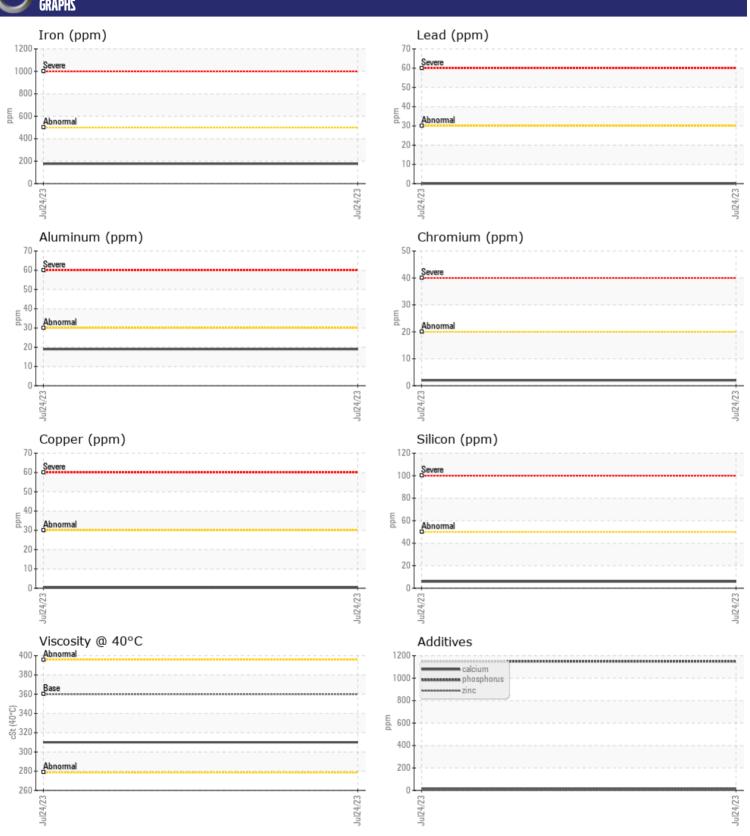

## CONSTRUCTION EQUIPMENT S50401247 VOLVO A45G 342304 - DROP BOX

Sample No: VCP402058

**Oil Type:** GEAR OIL SAE 90W140

**Job No:** \$50401247

| VOLVO         |               |               |      |  |
|---------------|---------------|---------------|------|--|
|               | E INFORMATIOI | V             |      |  |
| Sample Number |               | VCP402058     | <br> |  |
| Sample Date   |               | 24 Jul 2023   | <br> |  |
| Machine Hours |               | 5500          | <br> |  |
| Oil Hours     |               | 0             | <br> |  |
| Oil Changed   |               | N/A           | <br> |  |
| Sample Status |               | NORMAL        | <br> |  |
| Sample Status |               | NONWAL        |      |  |
| VOLVO         |               |               |      |  |
| OIL CON       | DITION        |               |      |  |
| Visc @ 40°C   | cSt           | ■310          | <br> |  |
|               |               |               |      |  |
| COLVO         | MINATION      |               |      |  |
|               | MINATION      | _             |      |  |
| Silicon       | ppm           | <b>■</b> 6    | <br> |  |
| Sodium        | ppm           | <b>■</b> <1   | <br> |  |
| Potassium     | ppm           | <b>□</b> 0    | <br> |  |
| VOLVO         |               |               |      |  |
| WEAR N        | METALS        |               |      |  |
| Iron          | ppm           | ■177          | <br> |  |
| Copper        | ppm           | <b>■&lt;1</b> | <br> |  |
| Lead          | ppm           | ■0            | <br> |  |
| Tin           | ppm           | <b>■</b> 0    | <br> |  |
| Aluminum      | ppm           | ■19           | <br> |  |
| Chromium      | ppm           | <b>■</b> 2    | <br> |  |
| Molybdenum    | ppm           | <b>■</b> 6    | <br> |  |
| Nickel        | ppm           | <b>1</b>      | <br> |  |
| Titanium      | ppm           | <1            | <br> |  |
| Silver        | ppm           | 0             | <br> |  |
| Manganese     | ppm           | <b>2</b>      | <br> |  |
| Vanadium      | ppm           | <1            | <br> |  |
|               |               |               | <br> |  |
| ADDITIV       | VES           |               |      |  |
| Calcium       | ppm           | <b>1</b> 2    | <br> |  |
| Magnesium     | ppm           | <b>0</b>      | <br> |  |
| Zinc          | ppm           | <b>■</b> 9    | <br> |  |
| Phosphorus    | ppm           | <b>1150</b>   | <br> |  |
| Barium        | ppm           | <b>0</b>      | <br> |  |
| Boron         | ppm           | <b>202</b>    | <br> |  |
|               |               | <del>-</del>  |      |  |

## Diagnosis

Resample at the next service interval to monitor. Test do not reveal cause for reported problem. All component wear rates are normal. The water content is negligible. There is no indication of any contamination in the oil. The condition of the oil is acceptable for the time in service.