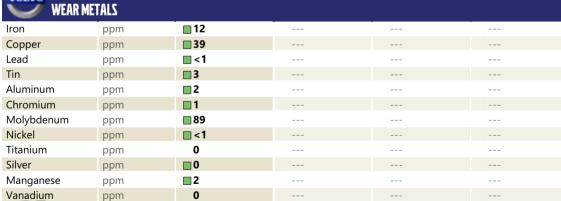

### Sample No: VCP417079

SEC

VOLVO

Oil Type: VOLVO ULTRA DIESEL ENGINE OIL 15W40 VDS-3

Job No:

| SAMPLE II        | NFORMATION |             |      |  |
|------------------|------------|-------------|------|--|
| Sample Number    | -          | VCP417079   | <br> |  |
| Sample Date      |            | 20 Jun 2023 | <br> |  |
| Machine Hours    |            | 236         | <br> |  |
| Oil Hours        |            | 250         | <br> |  |
| Oil Changed      |            | Changed     | <br> |  |
| Sample Status    |            | ATTENTION   | <br> |  |
|                  |            |             |      |  |
| OIL CONDI        | TION       |             |      |  |
| Visc @ 100°C     | cSt        | ▲ 11.1      | <br> |  |
| Base Number (BN) | mg KOH/g   | 7.1         | <br> |  |
| Oxidation (PA)   | %          | 51          | <br> |  |
|                  |            |             |      |  |
| CONTAMIN         | NATION     |             |      |  |
| Soot %           | %          | 0.1         | <br> |  |
| Nitration (PA)   | %          | 67          | <br> |  |
| Sulfation (PA)   | %          | 48          | <br> |  |
| Glycol           | %          | NEG         | <br> |  |
| Fuel             | %          | 0.5         | <br> |  |
| Silicon          | ppm        | 22          | <br> |  |
| Sodium           | ppm        | 4           | <br> |  |
| Potassium        | ppm        | 2           | <br> |  |
|                  |            |             |      |  |
| WEAR ME          |            |             |      |  |
| WEAK ME          | TALS       |             |      |  |

variaulu

| ADDITIVES  |     |             |  |  |  |  |  |  |
|------------|-----|-------------|--|--|--|--|--|--|
| Calcium    | ppm | 2310        |  |  |  |  |  |  |
| Magnesium  | ppm | 20          |  |  |  |  |  |  |
| Zinc       | ppm | <b>1292</b> |  |  |  |  |  |  |
| Phosphorus | ppm | <b>1074</b> |  |  |  |  |  |  |
| Barium     | ppm | 0           |  |  |  |  |  |  |
| Boron      | ppm | <b>76</b>   |  |  |  |  |  |  |
|            |     |             |  |  |  |  |  |  |