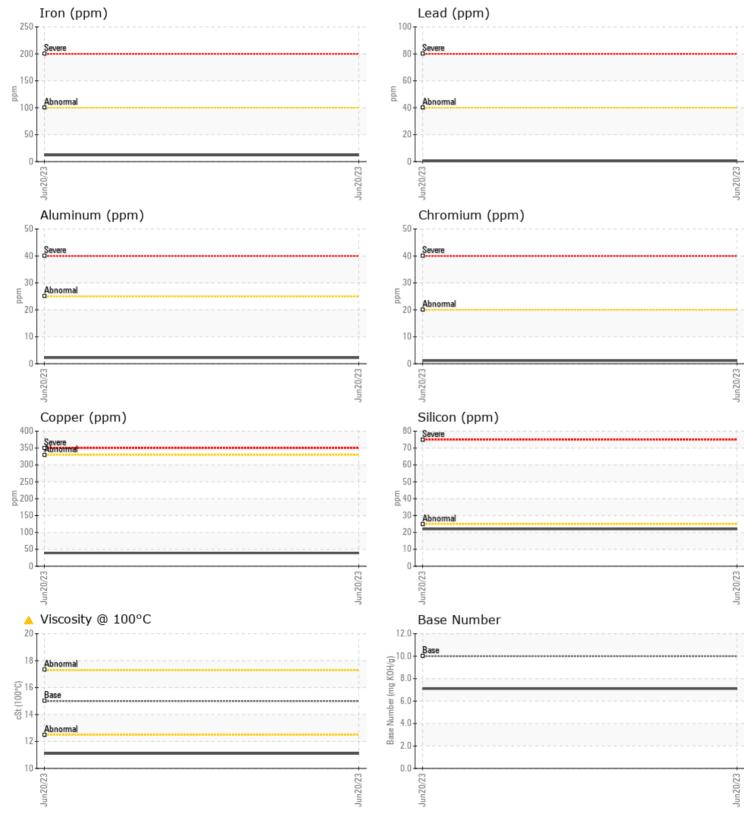

# **CONSTRUCTION EQUIPMENT**

GRAPHS

VOLVO

Report Id: VOLVO4596 [WUSCAR] 05908609 (Generated: 08/04/2023 12:08:56) Rev: 1

Contact/Location: KEMP COBLE - VOLVO4596