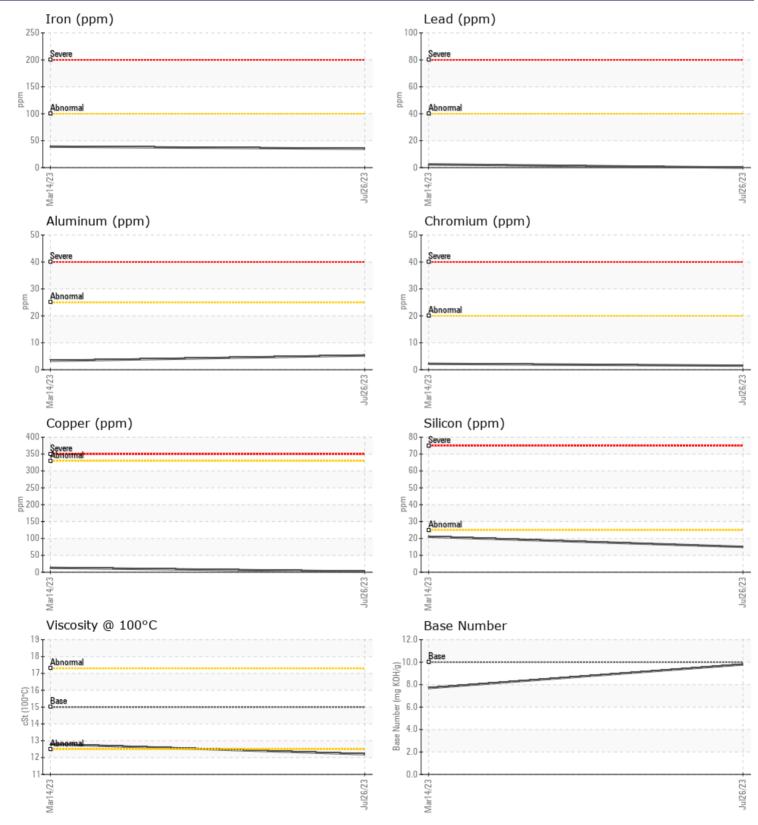

## Diagnosis

No corrective action is recommended at this time. Resample at the next service interval to monitor.All component wear rates are normal. Light fuel dilution occurring. No other contaminants were detected in the oil. The BN result indicates that there is suitable alkalinity remaining in the oil. The condition of the oil is suitable for further service.