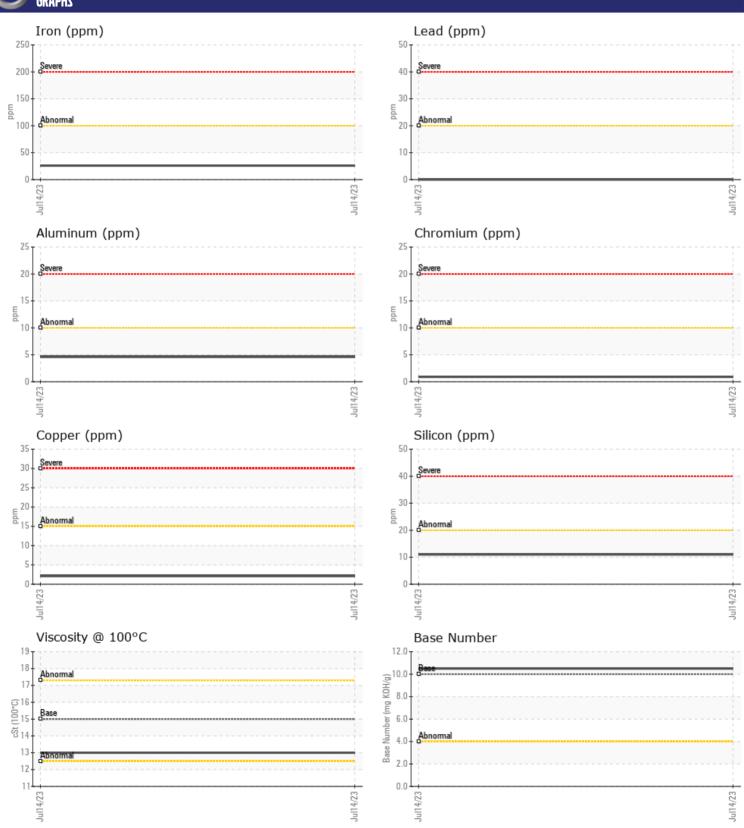

## CONSTRUCTION EQUIPMENT 20655 VOLVO ECR235E 314930 - DIESEL ENGINE

Sample No: VCP422294

Oil Type: VOLVO ULTRA DIESEL ENGINE OIL 15W40 VDS-3

**Job No:** 20655

| SAMPLE I                | NFORMATION    |             |      |  |
|-------------------------|---------------|-------------|------|--|
|                         | NI OMPINITION | VCD422204   |      |  |
| Sample Number           |               | VCP422294   | <br> |  |
| Sample Date             |               | 14 Jul 2023 | <br> |  |
| Machine Hours Oil Hours |               | 778<br>0    | <br> |  |
| Oil Changed             |               | Changed     | <br> |  |
|                         |               | NORMAL      | <br> |  |
| Sample Status           |               | NORIVIAL    | <br> |  |
| VOLVO                   |               |             |      |  |
| OIL CONDI               | TION          |             |      |  |
| Visc @ 100°C            | cSt           | <b>13.0</b> | <br> |  |
| Base Number (BN)        | mg KOH/g      | <b>10.5</b> | <br> |  |
| Oxidation (PA)          | %             | 77          | <br> |  |
|                         |               |             |      |  |
| CONTAMI                 | NATION        |             |      |  |
|                         |               |             |      |  |
| Soot %                  | %             | ■ 0.1       | <br> |  |
| Nitration (PA)          | %             | 56          | <br> |  |
| Sulfation (PA)          | %             | 59          | <br> |  |
| Glycol                  | %             | NEG         | <br> |  |
| Fuel                    | %             | <1.0        | <br> |  |
| Silicon                 | ppm           | <b>11</b>   | <br> |  |
| Sodium                  | ppm           | <b>3</b>    | <br> |  |
| Potassium               | ppm           | <b>■</b> <1 | <br> |  |
| VOLVO                   |               |             |      |  |
| <b>WEAR ME</b>          | TALS          |             |      |  |
| Iron                    | ppm           | <b>26</b>   | <br> |  |
| Copper                  | ppm           | <b>2</b>    | <br> |  |
| Lead                    | ppm           | ■0          | <br> |  |
| Tin                     | ppm           | <b>1</b>    | <br> |  |
| Aluminum                | ppm           | ■5          | <br> |  |
| Chromium                | ppm           | <b>■</b> <1 | <br> |  |
| Molybdenum              | ppm           | <b>■37</b>  | <br> |  |
| Nickel                  | ppm           | <b>2</b>    | <br> |  |
| Titanium                | ppm           | <1          | <br> |  |
| Silver                  | ppm           | ■0          | <br> |  |
| Manganese               | ppm           | <b>1</b>    | <br> |  |
| Vanadium                | ppm           | 0           | <br> |  |
|                         |               |             |      |  |
| ADDITIVE                | ٠             |             |      |  |
|                         |               |             |      |  |
| Calcium                 | ppm           | <b>1938</b> | <br> |  |
| Magnesium               | ppm           | <b>498</b>  | <br> |  |
| Zinc                    | ppm           | <b>1231</b> | <br> |  |

#### Diagnosis

Resample at the next service interval to monitor. Metal levels are typical for a new component breaking in. There is no indication of any contamination in the oil. The BN result indicates that there is suitable alkalinity remaining in the oil. The condition of the oil is suitable for further service.