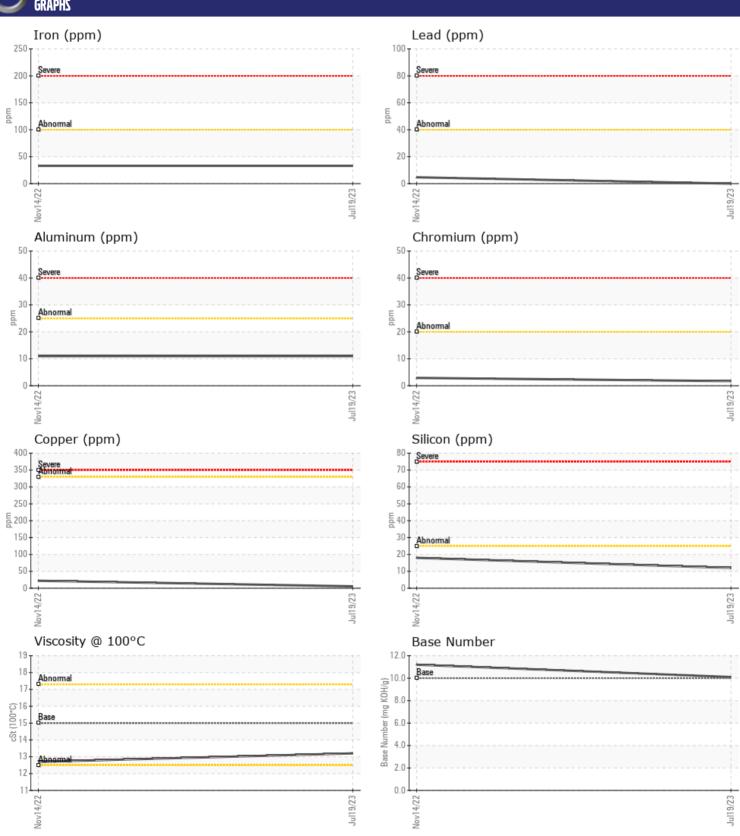

## CONSTRUCTION EQUIPMENT SEC VOLVO SD 1 15B 237042 - DIESEL ENGINE

Sample No: VCP417050

Oil Type: VOLVO ULTRA DIESEL ENGINE OIL 15W40 VDS-3

Job No: SEC

| VOLVO                |            |             |             |   |  |
|----------------------|------------|-------------|-------------|---|--|
| SAMPLE IN            | NFORMATION |             |             |   |  |
| Sample Number        | -          | VCP417050   | VCP370230   |   |  |
| Sample Date          |            | 19 Jul 2023 | 14 Nov 2022 |   |  |
| Machine Hours        |            | 1120        | 460         |   |  |
| Oil Hours            |            | 500         | 0           |   |  |
| Oil Changed          |            | Changed     | Changed     |   |  |
| Sample Status        |            | NORMAL      | NORMAL      |   |  |
|                      |            |             |             |   |  |
| OIT CONDI.           | TION       |             |             |   |  |
| Visc @ 100°C         | cSt        | <b>13.2</b> | <b>12.7</b> |   |  |
| Base Number (BN)     |            | ■ 10.1      | <b>11.2</b> |   |  |
| Oxidation (PA)       | %          | 78          | 82          |   |  |
|                      |            |             |             |   |  |
| CONTAMIN             | JATION     |             |             |   |  |
|                      |            |             |             | _ |  |
| Soot %               | %          | ■ 0.2       | 0.1         |   |  |
| Nitration (PA)       | %          | 63          | 58          |   |  |
| Sulfation (PA)       | %          | 60          | 64          |   |  |
| Glycol               | %          | NEG         | NEG         |   |  |
| Fuel<br>Silicon      | %          | <1.0<br>12  | <1.0<br>18  |   |  |
| Sodium               | ppm        | <b>3</b>    | 2           |   |  |
| Potassium            | ppm        | <b>19</b>   | 7           |   |  |
| 1 OtdSSIdill         | РРП        |             | ,           |   |  |
| VOLVO                | TALC       |             |             |   |  |
| WEAR ME              | IAL2       |             |             |   |  |
| Iron                 | ppm        | ■33         | ■33         |   |  |
| Copper               | ppm        | <b>6</b>    | <b>2</b> 2  |   |  |
| Lead                 | ppm        | <b>0</b>    | <b>5</b>    |   |  |
| Tin                  | ppm        | <b>2</b>    | <b>3</b>    |   |  |
| Aluminum             | ppm        | <b>11</b>   | <b>1</b> 1  |   |  |
| Chromium             | ppm        | <b>2</b>    | 3           |   |  |
| Molybdenum<br>Nickel | ppm        | <b>■35</b>  | □31<br>□<1  |   |  |
| Titanium             | ppm        | 0           | <1          |   |  |
| Silver               | ppm        | 0           | 0           |   |  |
| Manganese            | ppm        | <b>1</b>    | <b>3</b>    |   |  |
| Vanadium             | ppm        | 0           | 0           |   |  |
| Variadiani           | PPIII      |             | Ü           |   |  |
| ADDITIVE:            | 2          |             |             |   |  |
| Calcium              | ppm        | <b>1980</b> | □ 1537      |   |  |
| Magnesium            | ppm        | ■434        | <b>431</b>  |   |  |
| Zinc                 | ppm        | <b>1249</b> | ■982        |   |  |
| Phosphorus           | ppm        | <b>1013</b> | ■841        |   |  |
| Barium               | ppm        | <b>0</b>    | <b>0</b>    |   |  |
| Boron                | ppm        | ■51         | <b>5</b> 7  |   |  |
|                      |            |             |             |   |  |

## Diagnosis

Resample at the next service interval to monitor. All component wear rates are normal. There is no indication of any contamination in the oil. The BN result indicates that there is suitable alkalinity remaining in the oil. The condition of the oil is suitable for further service.