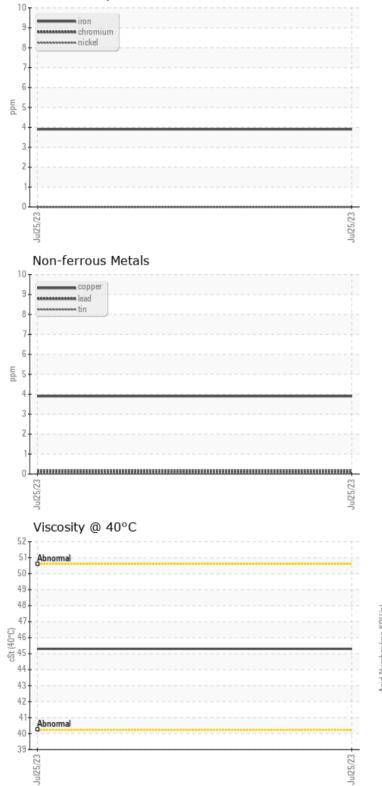

# CONSTRUCTION EQUIPMENT SW0064387 CRAWFORD HITACHI ZX35U-5N HCMADG60P00302C

Sample No: VCP365989 **Oil Type:** NOT GIVEN Job No: SWO064387 CRAWFORD

VOLVO

| SAMPLE II        | NFORMATION |             |  |  |  |  |
|------------------|------------|-------------|--|--|--|--|
| Sample Number    | -          | VCP365989   |  |  |  |  |
| Sample Date      |            | 25 Jul 2023 |  |  |  |  |
| Machine Hours    |            | 159         |  |  |  |  |
| Oil Hours        |            | 0           |  |  |  |  |
| Oil Changed      |            | N/A         |  |  |  |  |
| Sample Status    |            | ABNORMAL    |  |  |  |  |
|                  |            |             |  |  |  |  |
|                  |            |             |  |  |  |  |
| Visc @ 40°C      | cSt        | <b>45.3</b> |  |  |  |  |
| Acid Number (AN) | mg KOH/g   | 0.045       |  |  |  |  |
| CONTAMINATION    |            |             |  |  |  |  |

| Contraminention |     |            |  |  |  |  |  |
|-----------------|-----|------------|--|--|--|--|--|
| Silicon         | ppm | 1          |  |  |  |  |  |
| Sodium          | ppm | 0          |  |  |  |  |  |
| Potassium       | ppm | ■ <1       |  |  |  |  |  |
| WEAR METALS     |     |            |  |  |  |  |  |
| Iron            | ppm | 4          |  |  |  |  |  |
| Copper          | ppm | <b>4</b>   |  |  |  |  |  |
| Lead            | ppm | <b></b> <1 |  |  |  |  |  |
| Tin             | ppm |            |  |  |  |  |  |
| Aluminum        | ppm | 0          |  |  |  |  |  |
| Chromium        | ppm | 0          |  |  |  |  |  |
| Molybdenum      | ppm | 0          |  |  |  |  |  |
| Nickel          | ppm | 0          |  |  |  |  |  |
| Titanium        | ppm | 0          |  |  |  |  |  |
| Cilvery         |     | •          |  |  |  |  |  |

Silver ppm 0 Manganese ppm 0 Vanadium ppm 0 **ADDITIVES** Calcium 4 ppm Magnesium ppm 16 39 Zinc ppm

### Ferrous Alloys

VOLVO