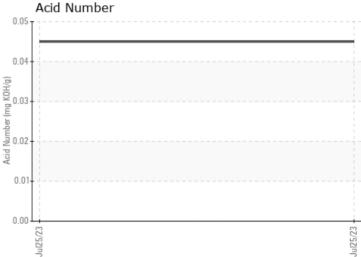

# CONSTRUCTION EQUIPMENT SW0064387 CRAWFORD HITACHI ZX35U-5N HCMADG60P00302C

Sample No: VCP365989 **Oil Type:** NOT GIVEN Job No: SWO064387 CRAWFORD

VOLVO

| SAMPLE II        | NFORMATION |             |  |  |  |  |
|------------------|------------|-------------|--|--|--|--|
| Sample Number    | -          | VCP365989   |  |  |  |  |
| Sample Date      |            | 25 Jul 2023 |  |  |  |  |
| Machine Hours    |            | 159         |  |  |  |  |
| Oil Hours        |            | 0           |  |  |  |  |
| Oil Changed      |            | N/A         |  |  |  |  |
| Sample Status    |            | ABNORMAL    |  |  |  |  |
|                  |            |             |  |  |  |  |
|                  |            |             |  |  |  |  |
| Visc @ 40°C      | cSt        | <b>45.3</b> |  |  |  |  |
| Acid Number (AN) | mg KOH/g   | 0.045       |  |  |  |  |
| CONTAMINATION    |            |             |  |  |  |  |