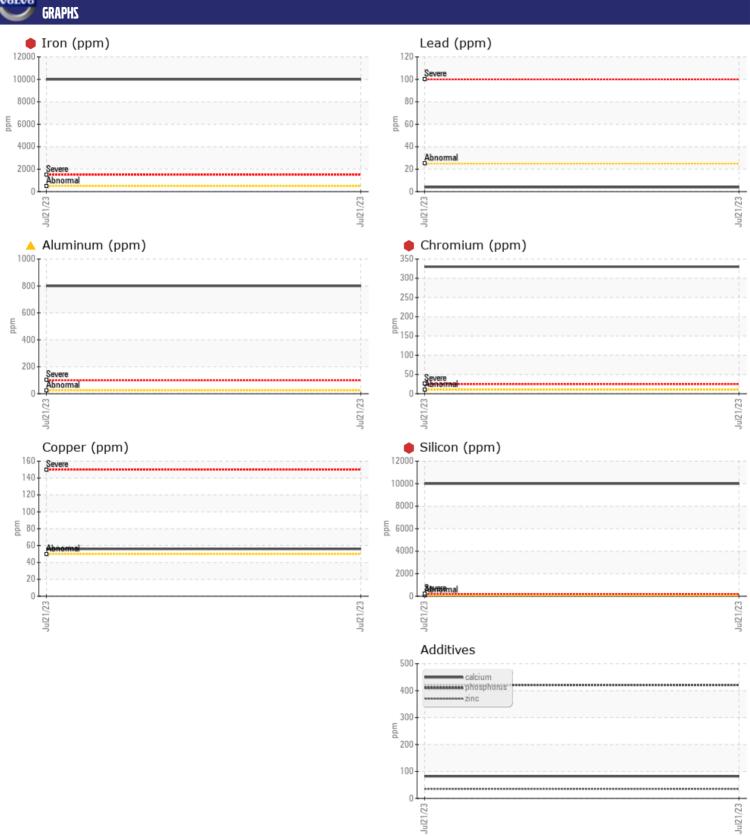

## **CONSTRUCTION EQUIPMENT**

X47248 JOSHLIN CONST VOLVO EC350 310659 - BOGIE/CENTER

Sample No: VCP416673

Oil Type: VOLVO PREMIUM GEAR OIL 85W-140 GL-5

**Job No:** X47248 JOSHLIN CONST

| CAMDIE        | INFORMATION |              |          |      |
|---------------|-------------|--------------|----------|------|
|               | INFORMATION |              |          |      |
| Sample Number |             | VCP416673    |          | <br> |
| Sample Date   |             | 21 Jul 2023  |          | <br> |
| Machine Hours |             | 6117         |          | <br> |
| Oil Hours     |             | 0            |          | <br> |
| Oil Changed   |             | N/A          |          | <br> |
| Sample Status |             | SEVERE       |          | <br> |
|               |             |              |          |      |
| CONTAN        | MINATION    |              |          |      |
| _             |             | 40000        | <u>.</u> |      |
| Silicon       | ppm         | 10000        |          | <br> |
| Sodium        | ppm         | <b>60</b>    |          | <br> |
| Potassium     | ppm         | <b>193</b>   |          | <br> |
| VOLVO         |             |              |          |      |
| WEAR N        | METALS      |              |          |      |
| Iron          | ppm         | 10000        |          | <br> |
| Copper        | ppm         | <b>■</b> 56  |          | <br> |
| Lead          | ppm         | <b>4</b>     |          | <br> |
| Tin           | ppm         | <b>6</b>     |          | <br> |
| Aluminum      | ppm         | <u> </u>     |          | <br> |
| Chromium      | ppm         | <b>330</b>   |          | <br> |
| Molybdenum    | ppm         | <b>48</b>    |          | <br> |
| Nickel        | ppm         | 28           |          | <br> |
| Titanium      | ppm         | <u>→</u> 156 |          | <br> |
| Silver        | ppm         | 0            |          | <br> |
| Manganese     | ppm         | 208          |          | <br> |
| Vanadium      | ppm         | 4            |          | <br> |
| Variadiditi   | PPIII       | -            |          |      |
| VOLVO         |             |              |          |      |
| ADDITIV       | /ES         |              |          |      |
| Calcium       | ppm         | <b>82</b>    |          | <br> |
| Magnesium     | ppm         | ■80          |          | <br> |
| Zinc          | ppm         | ■35          |          | <br> |
| Phosphorus    | ppm         | <b>421</b>   |          | <br> |
| Barium        | ppm         | <b>18</b>    |          | <br> |
| Boron         | ppm         | <b>7</b>     |          | <br> |
|               |             |              |          |      |

## Diagnosis

F: (318)433-6623

We advise that you check all areas where dirt can enter the system. We recommend that you drain the oil from the component if this has not already been done. We advise that you inspect for the source(s) of wear. We recommend an early resample to monitor this condition. Please note that the oil was too thick to perform some of the normal laboratory tests.Gear wear is indicated. Elemental levels of silicon (Si) and aluminum (Al) indicate aluminasilicate (coarse dirt) ingress. The oil is no longer serviceable due to the presence of contaminants.