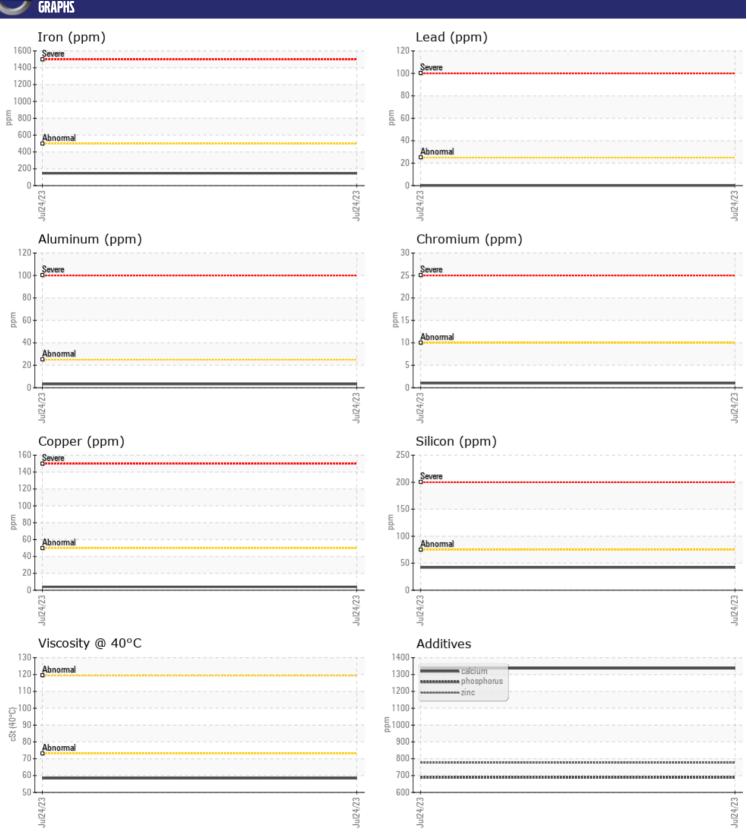

# CONSTRUCTION EQUIPMENT SWO-063977 CATERPILLAR 769C 01X06337 - REAR AXLE

Sample No: VCP369083 Oil Type: **NOT GIVEN** Job No: SWO-063977

| NFORMATION    |                                                         |           |                                                               |           |
|---------------|---------------------------------------------------------|-----------|---------------------------------------------------------------|-----------|
| <del></del> - | VCP369083                                               |           |                                                               |           |
|               | 24 Jul 2023                                             |           |                                                               |           |
|               | 3379                                                    |           |                                                               |           |
|               | 0                                                       |           |                                                               |           |
|               | Changed                                                 |           |                                                               |           |
|               | NORMAL                                                  |           |                                                               |           |
|               |                                                         |           |                                                               |           |
| ITION         |                                                         |           |                                                               |           |
| cSt           | <b>58.4</b>                                             |           |                                                               |           |
|               |                                                         |           |                                                               |           |
| NATION        |                                                         |           |                                                               |           |
|               | m42                                                     |           |                                                               |           |
|               | _                                                       |           |                                                               |           |
|               |                                                         |           |                                                               |           |
| ррпп          |                                                         |           |                                                               |           |
|               |                                                         |           |                                                               |           |
| TALS          |                                                         |           |                                                               |           |
| ppm           | <b>146</b>                                              |           |                                                               |           |
| ppm           | <b>4</b>                                                |           |                                                               |           |
| ppm           | <b>0</b>                                                |           |                                                               |           |
| ppm           | <b>■</b> 0                                              |           |                                                               |           |
| ppm           | ■3                                                      |           |                                                               |           |
| ppm           | <b>1</b>                                                |           |                                                               |           |
| ppm           | 2                                                       |           |                                                               |           |
| ppm           | <b>■&lt;1</b>                                           |           |                                                               |           |
| ppm           | 1                                                       |           |                                                               |           |
| ppm           | 0                                                       |           |                                                               |           |
| ppm           |                                                         |           |                                                               |           |
| ppm           | 0                                                       |           |                                                               |           |
|               |                                                         |           |                                                               |           |
| 22            |                                                         |           |                                                               |           |
| ppm           | 1337                                                    |           |                                                               |           |
| ppm           | 19                                                      |           |                                                               |           |
| ppm           | 776                                                     |           |                                                               |           |
| ppm           | 688                                                     |           |                                                               |           |
| ppm           | 0                                                       |           |                                                               |           |
| ppm           | 7                                                       |           |                                                               |           |
|               | TION cSt  NATION ppm ppm ppm ppm ppm ppm ppm ppm ppm pp | VCP369083 | VCP369083  24 Jul 2023  3379  0  Changed  NORMAL  NATION  ppm | VCP369083 |

### Diagnosis

Resample at the next service interval to monitor.All component wear rates are normal. There is no indication of any contamination in the oil. The condition of the oil is acceptable for the time in service.