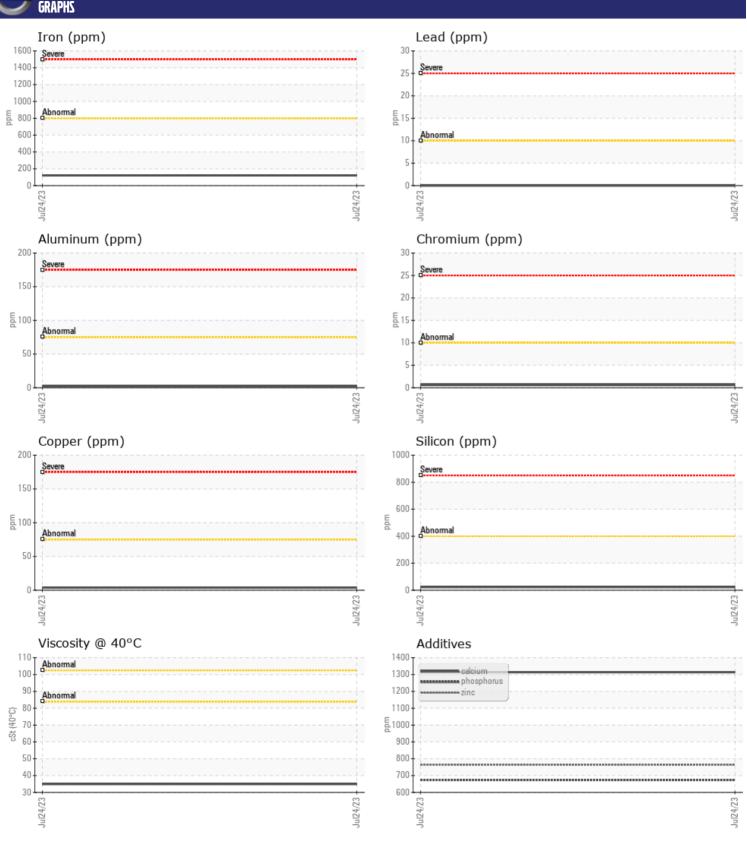

## **CONSTRUCTION EQUIPMENT**

SWO-063977 CATERPILLAR 769C 01X06337 - REAR RIGHT FINAL

Sample No: VCP369090
Oil Type: NOT GIVEN
Job No: SWO-063977

| VOLVO             |             |             |      |   |
|-------------------|-------------|-------------|------|---|
| SAMPLE            | INFORMATION |             |      |   |
| Sample Number     | -           | VCP369090   | <br> |   |
| Sample Date       |             | 24 Jul 2023 | <br> |   |
| Machine Hours     |             | 3379        | <br> |   |
| Oil Hours         |             | 0           | <br> |   |
| Oil Changed       |             | Changed     | <br> |   |
| Sample Status     |             | NORMAL      | <br> |   |
|                   |             |             |      |   |
| OIL COND          | ITION       |             |      |   |
| Visc @ 40°C       | cSt         | ■34.97      | <br> |   |
|                   |             |             |      |   |
| CONTAM            | INATION     |             |      |   |
| _                 |             |             |      | _ |
| Silicon           | ppm         | <b>23</b>   | <br> |   |
| Sodium            | ppm         | <b>3</b>    | <br> |   |
| Potassium         | ppm         | <b>■</b> 0  | <br> |   |
| VOLVO             |             |             |      |   |
| WEAR MI           | ETALS       |             |      |   |
| Iron              | ppm         | <b>121</b>  | <br> |   |
| Copper            | ppm         | <b>■4</b>   | <br> |   |
| Lead              | ppm         | ■0          | <br> |   |
| Tin               | ppm         | <b>■</b> 0  | <br> |   |
| Aluminum          | ppm         | <b>■</b> 2  | <br> |   |
| Chromium          | ppm         | <b>■</b> <1 | <br> |   |
| Molybdenum        | ppm         | 2           | <br> |   |
| Nickel            | ppm         | <1          | <br> |   |
| Titanium          | ppm         | <1          | <br> |   |
| Silver            | ppm         | 0           | <br> |   |
| Manganese         | ppm         | 1           | <br> |   |
| Vanadium          | ppm         | 0           | <br> |   |
| VOLVO             |             |             |      | _ |
| ADDITIVI          | 2           |             |      |   |
| Calcium           | ppm         | 1314        | <br> |   |
|                   | PPIII       |             |      |   |
| Magnesium         | ppm         | 18          | <br> |   |
| Magnesium<br>Zinc |             | 18<br>764   | <br> |   |
| •                 | ppm         |             |      |   |
| Zinc              | ppm<br>ppm  | 764         | <br> |   |

### Diagnosis

Resample at the next service interval to monitor. Please specify the brand, type, and viscosity of the oil on your next sample.All component wear rates are normal. There is no indication of any contamination in the oil. The condition of the oil is acceptable for the time in service.