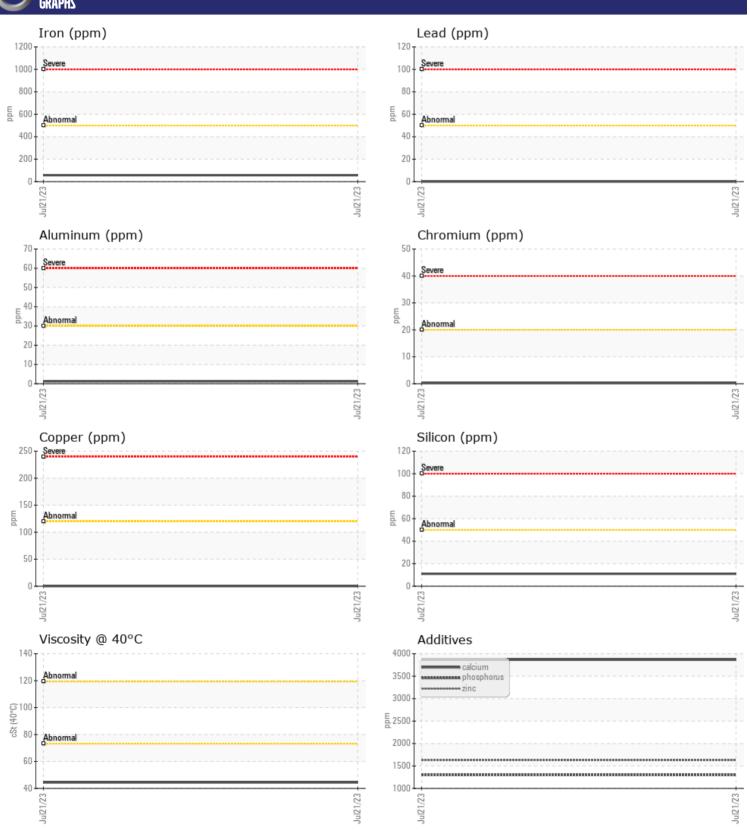

## CONSTRUCTION EQUIPMENT D44353 US SILICA VOLVO L350H 1146 - REAR AXLE

Sample No: VCP407211
Oil Type: NOT GIVEN

**Job No:** D44353 US SILICA

| CAMPLE                    | INFORMATIO      | N             |      |  |
|---------------------------|-----------------|---------------|------|--|
| Sample Number             | . IIII OIII III | VCP407211     | <br> |  |
|                           |                 | 21 Jul 2023   | <br> |  |
| Sample Date Machine Hours |                 | 9608          | <br> |  |
|                           |                 | 9608          |      |  |
| Oil Charage               |                 |               | <br> |  |
| Oil Changed               |                 | N/A           | <br> |  |
| Sample Status             |                 | NORMAL        | <br> |  |
| VOLVO                     |                 |               |      |  |
| OIL CON                   | DITION          |               |      |  |
| Visc @ 40°C               | cSt             | <b>44.4</b>   | <br> |  |
|                           |                 |               |      |  |
| VOLVO                     | AINIATION       |               |      |  |
|                           | MINATION        |               |      |  |
| Silicon                   | ppm             | <b>11</b>     | <br> |  |
| Sodium                    | ppm             | <b>2</b>      | <br> |  |
| Potassium                 | ppm             | <b>0</b>      | <br> |  |
|                           |                 |               |      |  |
| WEAR N                    | METALS          |               |      |  |
| Iron                      |                 | <b>57</b>     | <br> |  |
| Copper                    | ppm             | ■<1           | <br> |  |
| Lead                      |                 | <b>0</b>      | <br> |  |
| Tin                       | ppm             | <b>0</b>      | <br> |  |
| Aluminum                  |                 |               |      |  |
|                           | ppm             | <b>1</b>      | <br> |  |
| Chromium                  | ppm             | <b>■&lt;1</b> |      |  |
| Molybdenum                | ppm             | 6             | <br> |  |
| Nickel                    | ppm             | <b>0</b>      | <br> |  |
| Titanium                  | ppm             | 0             | <br> |  |
| Silver                    | ppm             | 0             | <br> |  |
| Manganese                 | ppm             | <1            | <br> |  |
| Vanadium                  | ppm             | 0             | <br> |  |
| VOLVO                     |                 |               | <br> |  |
| ADDITIV                   | /ES             |               |      |  |
| Calcium                   | ppm             | 3866          | <br> |  |
| Magnesium                 | ppm             | 29            | <br> |  |
| Zinc                      | ppm             | 1626          | <br> |  |
| Phosphorus                | ppm             | 1299          | <br> |  |
| Barium                    | ppm             | 0             | <br> |  |
| Boron                     | ppm             | 128           | <br> |  |
| DOTOIT                    | ppiii           | 120           |      |  |

## Diagnosis

F: (715)835-1230

Resample at the next service interval to monitor. (TRANS FAILURE).All component wear rates are normal. There is no indication of any contamination in the oil. The condition of the oil is acceptable for the time in service.