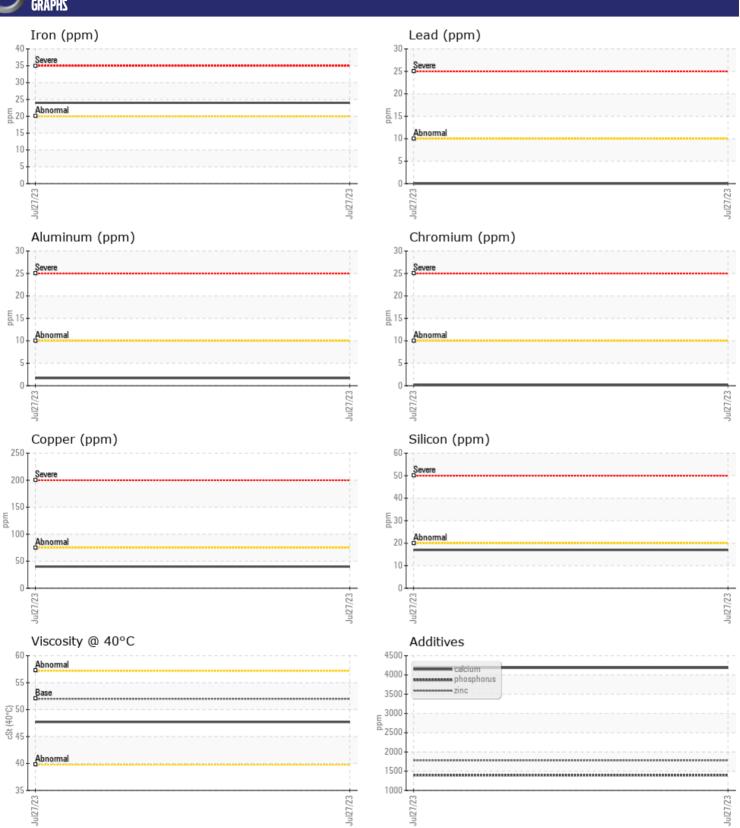

# CONSTRUCTION EQUIPMENT USED SALES VOLVO A60H 340 106 - WET DISC BRAKE

Sample No: VCP421614

Oil Type: VOLVO WET BRAKE TRANSAXLE OIL

Job No: USED SALES

| VOLVO         | INFORMATION |               |      |  |
|---------------|-------------|---------------|------|--|
|               | INFURMATION |               |      |  |
| Sample Number |             | VCP421614     | <br> |  |
| Sample Date   |             | 27 Jul 2023   | <br> |  |
| Machine Hours |             | 0             | <br> |  |
| Oil Hours     |             | 0             | <br> |  |
| Oil Changed   |             | N/A           | <br> |  |
| Sample Status |             | NORMAL        | <br> |  |
|               |             |               |      |  |
| OIL CON       | DITION      |               |      |  |
| Visc @ 40°C   | cSt         | <b>47.7</b>   | <br> |  |
|               |             | _             |      |  |
| VOLVO         | UNIA TION   |               | <br> |  |
| LONTAM        | IINATION    |               |      |  |
| Silicon       | ppm         | <b>17</b>     | <br> |  |
| Sodium        | ppm         | <b>■</b> 3    | <br> |  |
| Potassium     | ppm         | <b>■</b> 0    | <br> |  |
|               |             |               |      |  |
| WEAR M        | IETAI C     |               |      |  |
| WEARM         | E I HT2     |               | <br> |  |
| Iron          | ppm         | <b>24</b>     | <br> |  |
| Copper        | ppm         | <b>40</b>     | <br> |  |
| Lead          | ppm         | ■0            | <br> |  |
| Tin           | ppm         | <b>■</b> 0    | <br> |  |
| Aluminum      | ppm         | <b>2</b>      | <br> |  |
| Chromium      | ppm         | <b>■&lt;1</b> | <br> |  |
| Molybdenum    | ppm         | <b>2</b>      | <br> |  |
| Nickel        | ppm         | <b>■&lt;1</b> | <br> |  |
| Titanium      | ppm         | 0             | <br> |  |
| Silver        | ppm         | 0             | <br> |  |
| Manganese     | ppm         | <b>■&lt;1</b> | <br> |  |
| Vanadium      | ppm         | 0             | <br> |  |
|               | •           |               |      |  |
| VOLVO         | IFC         |               |      |  |
| ADDITIV       | F7          |               |      |  |
| Calcium       | ppm         | <b>4187</b>   | <br> |  |
| Magnesium     | ppm         | <b>26</b>     | <br> |  |
| Zinc          | ppm         | <b>1781</b>   | <br> |  |
| Phosphorus    | ppm         | <b>1396</b>   | <br> |  |
| Barium        | ppm         | ■0            | <br> |  |
| Boron         | ppm         | <b>124</b>    | <br> |  |
|               |             |               |      |  |

### Diagnosis

Resample at the next service interval to monitor. All component wear rates are normal. There is no indication of any contamination in the oil. The condition of the oil is acceptable for the time in service.