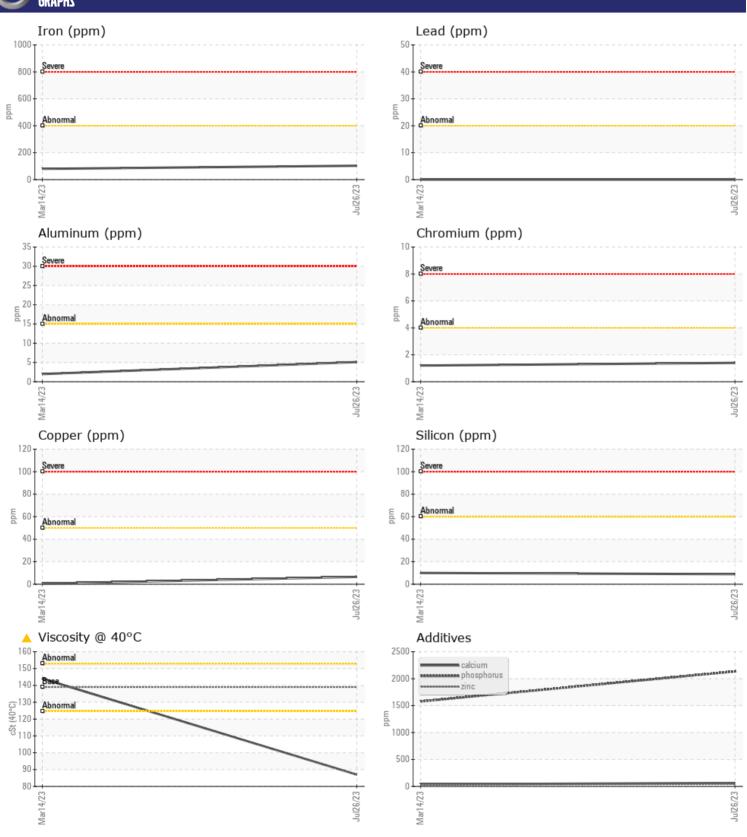

# CONSTRUCTION EQUIPMENT USED SALES VOLVO A60H 340106 - DROP BOX

Sample No: VCP423492

Oil Type: VOLVO PREMIUM GEAR OIL 80W-90 GL-5

Job No: USED SALES

| VOLVO         |            |               |             |      |
|---------------|------------|---------------|-------------|------|
| SAMPLE        | INFORMATIO | N             |             |      |
| Sample Number | -          | VCP423492     | VCP401400   | <br> |
| Sample Date   |            | 26 Jul 2023   | 14 Mar 2023 | <br> |
| Machine Hours |            | 0             | 11630       | <br> |
| Oil Hours     |            | 0             | 0           | <br> |
| Oil Changed   |            | N/A           | Changed     | <br> |
| Sample Status |            | ATTENTION     | NORMAL      | <br> |
|               |            |               |             |      |
| OIL CON       | DITION     |               |             |      |
| Visc @ 40°C   | cSt        | <b>A</b> 87.0 | 144         | <br> |
|               |            |               |             |      |
| VOLVO         | AINATION . |               |             | <br> |
| _             | MINATION   |               |             |      |
| Silicon       | ppm        | <b>■</b> 9    | <b>1</b> 0  | <br> |
| Sodium        | ppm        | <b>■2</b>     | <b>-</b> <1 | <br> |
| Potassium     | ppm        | <b>0</b>      | < 1         | <br> |
|               |            |               |             |      |
| WEAR N        | METALS     |               |             |      |
| Iron          | ppm        | <b>103</b>    | ■80         | <br> |
| Copper        | ppm        | <b>6</b>      | <b>-</b> <1 | <br> |
| Lead          | ppm        | <b>■</b> 0    | □0          | <br> |
| Tin           | ppm        | <b>■</b> 0    | 0           | <br> |
| Aluminum      | ppm        | <b>5</b>      | 2           | <br> |
| Chromium      | ppm        | <b>1</b>      | 1           | <br> |
| Molybdenum    | ppm        | <1            | <b>1</b>    | <br> |
| Nickel        | ppm        | O             | <1          | <br> |
| Titanium      | ppm        | 0             | 0           | <br> |
| Silver        | ppm        | 0             | 0           | <br> |
| Manganese     | ppm        | <b>2</b>      | <b>1</b>    | <br> |
| Vanadium      | ppm        | 0             | 0           | <br> |
|               |            |               |             |      |
| VOLVO         | IFC        |               |             | <br> |
| ADDITIV       | JE2        |               |             |      |
| Calcium       | ppm        | <b>63</b>     | <b>4</b> 0  | <br> |
| Magnesium     | ppm        | <b>■</b> 0    | <b>3</b>    | <br> |
| Zinc          | ppm        | <b>43</b>     | ■30         | <br> |
| Phosphorus    | ppm        | 2135          | <b>1577</b> | <br> |
| Barium        | ppm        | <b>■</b> 0    | <b>0</b>    | <br> |
| Boron         | ppm        | <b>183</b>    | <b>123</b>  | <br> |
|               |            |               |             |      |

### Diagnosis

Resample at the next service interval to monitor. All component wear rates are normal. There is no indication of any contamination in the oil. The oil viscosity is lower than normal. Confirm oil type.