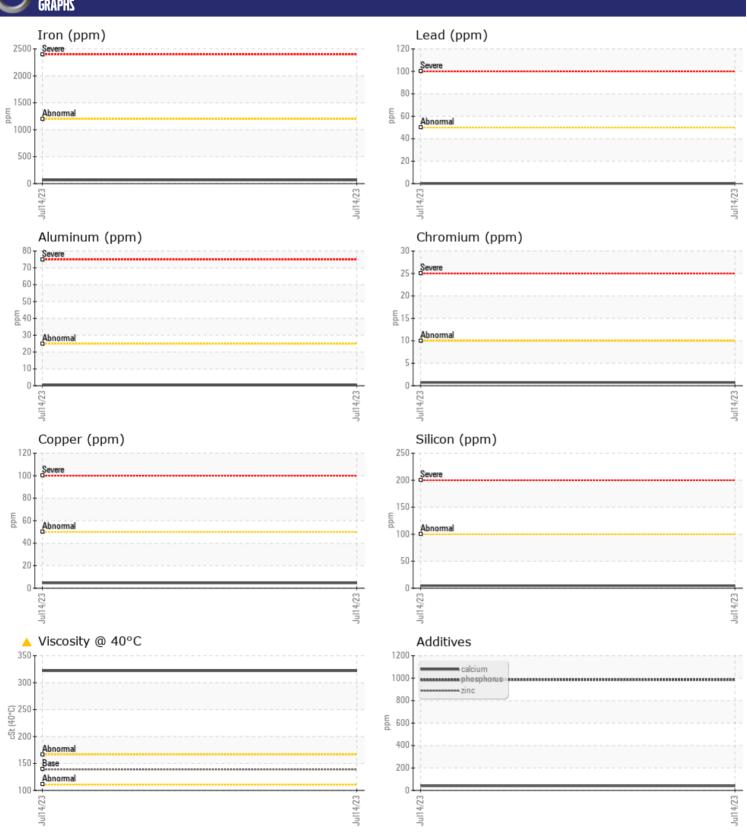

## CONSTRUCTION EQUIPMENT 20655 VOLVO ECR235E 314930 - SWING DRIVE

Sample No: VCP420950

Oil Type: VOLVO PREMIUM GEAR OIL 80W-90 GL-5

**Job No:** 20655

| SAMPLE        | E INFORMATION |              |      |  |
|---------------|---------------|--------------|------|--|
| Sample Number |               | VCP420950    | <br> |  |
| Sample Date   |               | 14 Jul 2023  | <br> |  |
| Machine Hours |               | 779          | <br> |  |
| Oil Hours     |               | 0            | <br> |  |
| Oil Changed   |               | Changed      | <br> |  |
| Sample Status |               | ATTENTION    | <br> |  |
|               |               |              |      |  |
| OIL CON       | NITION        |              |      |  |
| _             |               |              |      |  |
| Visc @ 40°C   | cSt           | <b>△</b> 322 | <br> |  |
| VOLVO         |               |              |      |  |
| CONTAN        | MINATION      |              |      |  |
| Silicon       | ppm           | <b>5</b>     | <br> |  |
| Sodium        | ppm           | <b>1</b>     | <br> |  |
| Potassium     | ppm           | <b>0</b>     | <br> |  |
| Otassiani     | PPIII         |              |      |  |
| VOLVO         | APTAL C       |              |      |  |
| WEAR N        | NE I ALS      |              |      |  |
| Iron          | ppm           | <b>65</b>    | <br> |  |
| Copper        | ppm           | <b>■</b> 5   | <br> |  |
| Lead          | ppm           | ■0           | <br> |  |
| Tin           | ppm           | ■0           | <br> |  |
| Aluminum      | ppm           | <b>■</b> <1  | <br> |  |
| Chromium      | ppm           | <b>■</b> <1  | <br> |  |
| Molybdenum    | ppm           | <b></b>      | <br> |  |
| Nickel        | ppm           | ■0           | <br> |  |
| Titanium      | ppm           | 0            | <br> |  |
| Silver        | ppm           | 0            | <br> |  |
| Manganese     | ppm           | <b>1</b>     | <br> |  |
| Vanadium      | ppm           | 0            | <br> |  |
| VOLVO         |               |              | <br> |  |
| ADDITIN       | /ES           |              |      |  |
| Calcium       | ppm           | <b>1</b> 40  | <br> |  |
| Magnesium     | ppm           | 2            | <br> |  |
| Zinc          | ppm           | ■39          | <br> |  |
| Phosphorus    | ppm           | ■986         | <br> |  |
| Barium        | ppm           | <b>■</b> 0   | <br> |  |
| Boron         | ppm           | <b>103</b>   | <br> |  |
|               | P P · · ·     |              |      |  |

## L & L CONTRACTING 313 NICELY TR POWELL, TN US 37849 Contact: BRANDON ISABELL Iduncan1900@gmail.com T: (423)437-1927 F:

Diagnosis

The oil change at the time of sampling has been noted. Resample at the next service interval to monitor.All component wear rates are normal. There is no indication of any contamination in the oil. The oil viscosity is higher than normal. Confirm oil type.