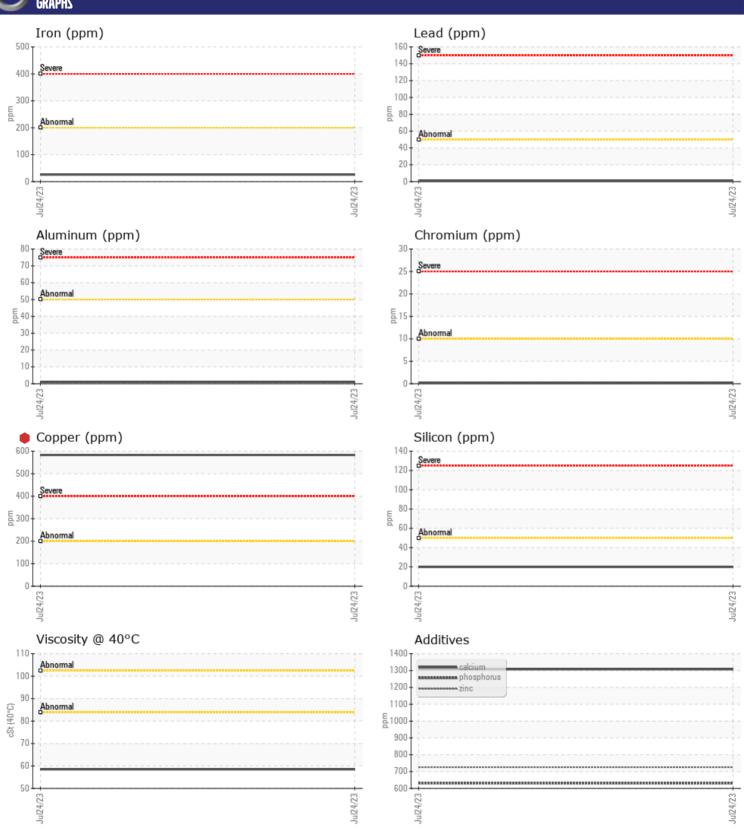

## **CONSTRUCTION EQUIPMENT**

SWO-063977 CATERPILLAR 769C 01X06337 - TRANSMISSION

Sample No: VCP369089
Oil Type: NOT GIVEN
Job No: SWO-063977

| CVMDIE        | INFORMATIO | N           |      |   |
|---------------|------------|-------------|------|---|
|               | INFURMATIU |             | <br> | _ |
| Sample Number |            | VCP369089   | <br> |   |
| Sample Date   |            | 24 Jul 2023 | <br> |   |
| Machine Hours |            | 3379        | <br> |   |
| Oil Hours     |            | 0           | <br> |   |
| Oil Changed   |            | Changed     | <br> |   |
| Sample Status |            | SEVERE      | <br> |   |
| VOLVO         |            |             |      |   |
| OIL CON       | DITION     |             |      |   |
| Visc @ 40°C   | cSt        | <b>58.5</b> | <br> |   |
| V13C @ 40 C   | CSt        | <b>30.3</b> |      |   |
| VOLVO         |            |             |      |   |
| CONTAM        | IINATION   |             |      |   |
| Silicon       | ppm        | <b>20</b>   | <br> |   |
| Sodium        | ppm        | <b>11</b>   | <br> |   |
| Potassium     | ppm        | <b>■</b> 5  | <br> |   |
|               |            |             |      |   |
| WEAR M        | ETALC      |             |      |   |
| WEAK M        | E I NF7    | ,           | <br> |   |
| Iron          | ppm        | ■26         | <br> |   |
| Copper        | ppm        | <b>583</b>  | <br> |   |
| Lead          | ppm        | <b>1</b>    | <br> |   |
| Tin           | ppm        | <b>■</b> 1  | <br> |   |
| Aluminum      | ppm        | <b>1</b>    | <br> |   |
| Chromium      | ppm        | <b></b>     | <br> |   |
| Molybdenum    | ppm        | 7           | <br> |   |
| Nickel        | ppm        | 0           | <br> |   |
| Titanium      | ppm        | <1          | <br> |   |
| Silver        | ppm        | 0           | <br> |   |
| Manganese     | ppm        | <1          | <br> |   |
| Vanadium      | ppm        | 0           | <br> |   |
| VOLVO         |            |             |      |   |
| ADDITIV       | ES         |             |      |   |
| Calcium       | ppm        | 1308        | <br> |   |
| Magnesium     | ppm        | 57          | <br> |   |
| Zinc          | ppm        | 726         | <br> |   |
| Phosphorus    | ppm        | 631         | <br> |   |
| Barium        | ppm        | 0           | <br> |   |
| Boron         | ppm        | 14          | <br> |   |
|               |            |             |      |   |

### Diagnosis

Oil and filter change at the time of sampling has been noted. We recommend an early resample to monitor this condition. Clutch and/or bushing/bearing wear is indicated. There is no indication of any contamination in the fluid. The condition of the fluid is acceptable for the time in service.

#### GRAPHS