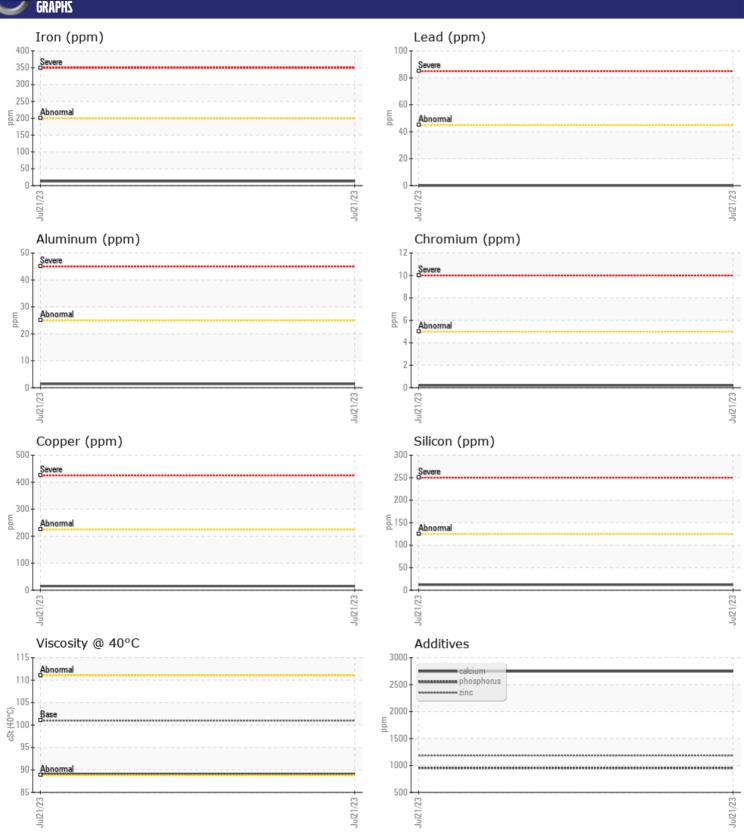

## **CONSTRUCTION EQUIPMENT**

D44353 US SILICA VOLVO L350H 1146 - TRANSMISSION (MANUA

Sample No: VCP407297

Oil Type: TDTO FLUID SAE 30

Job No: D44353 US SILICA

| VOLVO         | INFORMATION | N .         |      |  |
|---------------|-------------|-------------|------|--|
|               | INFORMATION |             |      |  |
| Sample Number |             | VCP407297   | <br> |  |
| Sample Date   |             | 21 Jul 2023 | <br> |  |
| Machine Hours |             | 9608        | <br> |  |
| Oil Hours     |             | 0           | <br> |  |
| Oil Changed   |             | N/A         | <br> |  |
| Sample Status |             | NORMAL      | <br> |  |
|               |             |             |      |  |
| OIL CON       | NITION      |             |      |  |
|               |             |             |      |  |
| Visc @ 40°C   | cSt         | ■89.1       | <br> |  |
| VOLVO         |             |             |      |  |
| CONTAM        | IINATION    |             |      |  |
| Silicon       | ppm         | <b>12</b>   | <br> |  |
| Sodium        | ppm         | <b>2</b>    | <br> |  |
| Potassium     |             | <b>0</b>    | <br> |  |
| Fotassiuiii   | ppm         |             | <br> |  |
| VOLVO         |             |             |      |  |
| WEAR M        | IETALS      |             |      |  |
| Iron          | ppm         | <b>13</b>   | <br> |  |
| Copper        | ppm         | <b>15</b>   | <br> |  |
| Lead          | ppm         | ■0          | <br> |  |
| Tin           | ppm         | <1          | <br> |  |
| Aluminum      | ppm         | <b>1</b>    | <br> |  |
| Chromium      | ppm         | <1          | <br> |  |
| Molybdenum    | ppm         | ■3          | <br> |  |
| Nickel        | ppm         | ■0          | <br> |  |
| Titanium      | ppm         | <1          | <br> |  |
| Silver        | ppm         | <b>■</b> 0  | <br> |  |
| Manganese     | ppm         | <b>■</b> <1 | <br> |  |
| Vanadium      | ppm         | 0           | <br> |  |
|               |             |             |      |  |
| VOLVO         | IFC         |             |      |  |
| ADDITIV       | E7          |             |      |  |
| Calcium       | ppm         | ■2747       | <br> |  |
| Magnesium     | ppm         | ■32         | <br> |  |
| Zinc          | ppm         | <b>1186</b> | <br> |  |
| Phosphorus    | ppm         | ■954        | <br> |  |
| Barium        | ppm         | <b>0</b>    | <br> |  |
| Boron         | ppm         | <b>■</b> 9  | <br> |  |
|               |             |             |      |  |

## Diagnosis

Resample at the next service interval to monitor. All component wear rates are normal. The wear metal levels do not reflect the reported failure. There is no indication of any contamination in the fluid. The condition of the fluid is acceptable for the time in service.