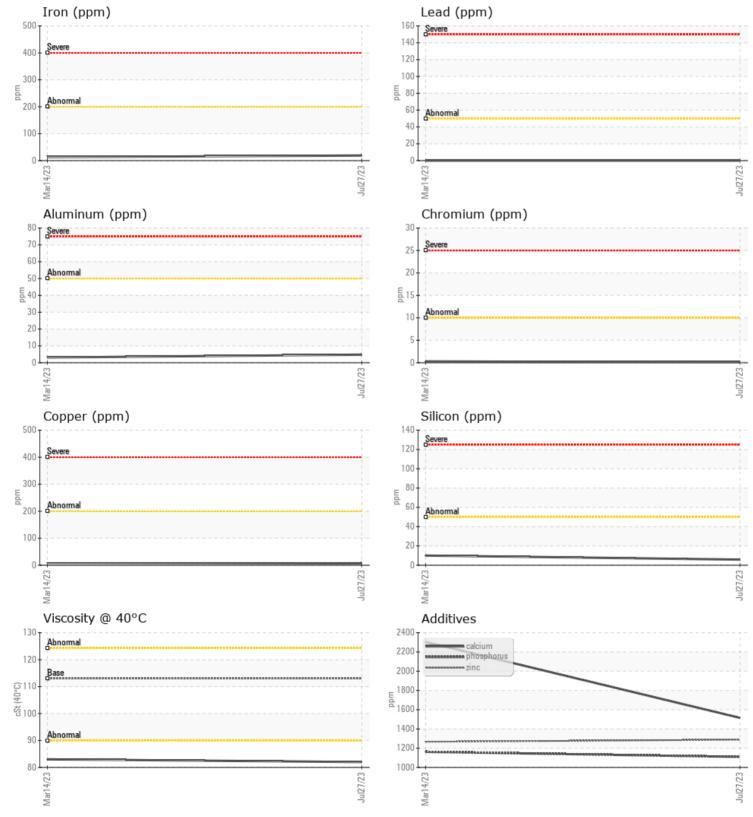

VOLVO

Boron

ppm

| VOLVO         |               |             |             |      |                                                                       |
|---------------|---------------|-------------|-------------|------|-----------------------------------------------------------------------|
|               | E INFORMATION | l           |             |      |                                                                       |
| Sample Number | -             | VCP421613   | VCP400522   | <br> |                                                                       |
| Sample Date   |               | 27 Jul 2023 | 14 Mar 2023 | <br> | ALTA CONSTRUCTION EQUIPMEN                                            |
| Machine Hours |               | 0           | 11630       | <br> | 613 E STEVENSON RD                                                    |
| Oil Hours     |               | 0           | 0           | <br> | OTTAWA, IL                                                            |
| Oil Changed   |               | N/A         | Changed     | <br> | US 61350                                                              |
| Sample Status |               | ABNORMAL    | NORMAL      | <br> | Contact: ALEX MARCO                                                   |
|               |               |             |             |      | ALEXANDER.MARCO@ALTG.COM                                              |
| OIL CON       | INITION       |             |             |      | T:                                                                    |
| Visc @ 40°C   | cSt           | 82.0        | 83.0        | <br> | F:                                                                    |
| VISC @ 40 C   | CSL           | 02.0        | 05.0        | <br> |                                                                       |
| VOLVO         |               |             |             |      | Diagnosis                                                             |
| CONTAM        | MINATION      |             |             |      | No corrective action is recommende                                    |
| Silicon       | ppm           | 6           | 10          | <br> | at this time. Resample at the next                                    |
| Sodium        | ppm           | <b>4</b>    | 4           | <br> | service interval to monitor.All                                       |
| Potassium     | ppm           | <b>□</b> <1 | 2           | <br> | component wear rates are normal.<br>Moderate concentration of visible |
| VOLVO         |               |             |             |      | dirt/debris present in the fluid. The                                 |
| 🤍 WEAR N      | METALS        |             |             |      | condition of the fluid is acceptable                                  |
| Iron          | ppm           | <b>1</b> 9  | 13          | <br> | for the time in service.                                              |
| Copper        | ppm           | 7           | 4           | <br> |                                                                       |
| Lead          | ppm           | 0           | 0           | <br> |                                                                       |
| Tin           | ppm           | 0           | □ <1        | <br> |                                                                       |
| Aluminum      | ppm           | 5           | 3           | <br> |                                                                       |
| Chromium      | ppm           |             | <b></b> <1  | <br> |                                                                       |
| Molybdenum    | ppm           | 73          | 96          | <br> |                                                                       |
| Nickel        | ppm           | <1          | 1           | <br> |                                                                       |
| Titanium      | ppm           | <1          | <1          | <br> |                                                                       |
| Silver        | ppm           | <1          | <1          | <br> |                                                                       |
| Manganese     | ppm           | □<1         | <1          | <br> |                                                                       |
| Vanadium      | ppm           | 0           | 0           | <br> |                                                                       |
|               |               |             |             |      |                                                                       |
|               | VES           |             |             | <br> |                                                                       |
| Calcium       | ppm           | <b>1515</b> | 2304        | <br> |                                                                       |
| Magnesium     | ppm           | 674         | 72          | <br> |                                                                       |
| Zinc          | ppm           | 1288        | 1266        | <br> |                                                                       |
| Phosphorus    | ppm           | <b>1109</b> | 1162        | <br> |                                                                       |
| Barium        | ppm           | 0           | 0           | <br> |                                                                       |
|               |               |             |             |      |                                                                       |