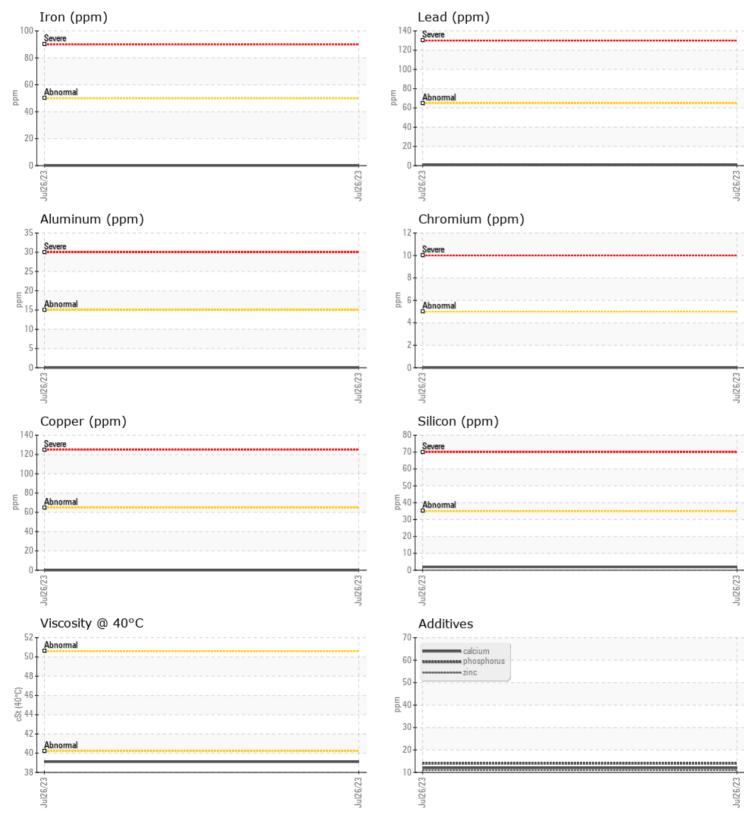

## **CONSTRUCTION EQUIPMENT** DOOSAN HP 1600 494124UEA - COMPRESSOR

Sample No:VCP398899Oil Type:NOT GIVEN

Job No:

|               | E INFORMATIO | N           |              |  |
|---------------|--------------|-------------|--------------|--|
| Sample Number |              | VCP398899   | <br>         |  |
| Sample Date   |              | 26 Jul 2023 | <br>         |  |
| Machine Hours |              | 1161        | <br>         |  |
| Oil Hours     |              | 0           | <br>         |  |
| Oil Changed   |              | N/A         | <br>         |  |
| Sample Status |              | ABNORMAL    | <br>         |  |
|               |              |             |              |  |
| OIL CON       |              |             |              |  |
|               |              | 20.1        | <br><u>.</u> |  |
| Visc @ 40°C   | cSt          | 39.1        | <br>         |  |
| VOLVO         |              |             |              |  |
| CONTAN        | AINATION     |             |              |  |
| Silicon       | ppm          | 2           | <br>         |  |
| Sodium        | ppm          | 0           | <br>         |  |
| Potassium     | ppm          |             | <br>         |  |
|               | 1-1-1-1      |             |              |  |
| VOLVO         | 457ALC       |             |              |  |
| WEAR N        | METALS       | <u>.</u>    |              |  |
| Iron          | ppm          | 0           | <br>         |  |
| Copper        | ppm          | 0           | <br>         |  |
| Lead          | ppm          | □1          | <br>         |  |
| Tin           | ppm          | 0           | <br>         |  |
| Aluminum      | ppm          | 0           | <br>         |  |
| Chromium      | ppm          | 0           | <br>         |  |
| Molybdenum    | ppm          | <1          | <br>         |  |
| Nickel        | ppm          | 0           | <br>         |  |
| Titanium      | ppm          | 0           | <br>         |  |
| Silver        | ppm          | 0           | <br>         |  |
| Manganese     | ppm          | 0           | <br>         |  |
| Vanadium      | ppm          | 0           | <br>         |  |
| VOLVO         |              |             | <br>         |  |
| ADDITIN       | VES          |             |              |  |
| Calcium       | ppm          | 12          | <br>         |  |
| Magnesium     | ppm          | 8           | <br>         |  |
| Zinc          | ppm          | 11          | <br>         |  |
| Phosphorus    | ppm          | 14          | <br>         |  |
| Barium        | ppm          | 0           | <br>         |  |
| Boron         | ppm          | 0           | <br>         |  |
|               |              |             |              |  |

## Diagnosis

No corrective action is recommended at this time. Resample at the next service interval to monitor. Please specify the brand, type, and viscosity of the oil on your next sample.Moderate concentration of visible metal present. All component wear rates are normal. There is no indication of any contamination in the oil. The condition of the oil is acceptable for the time in service.