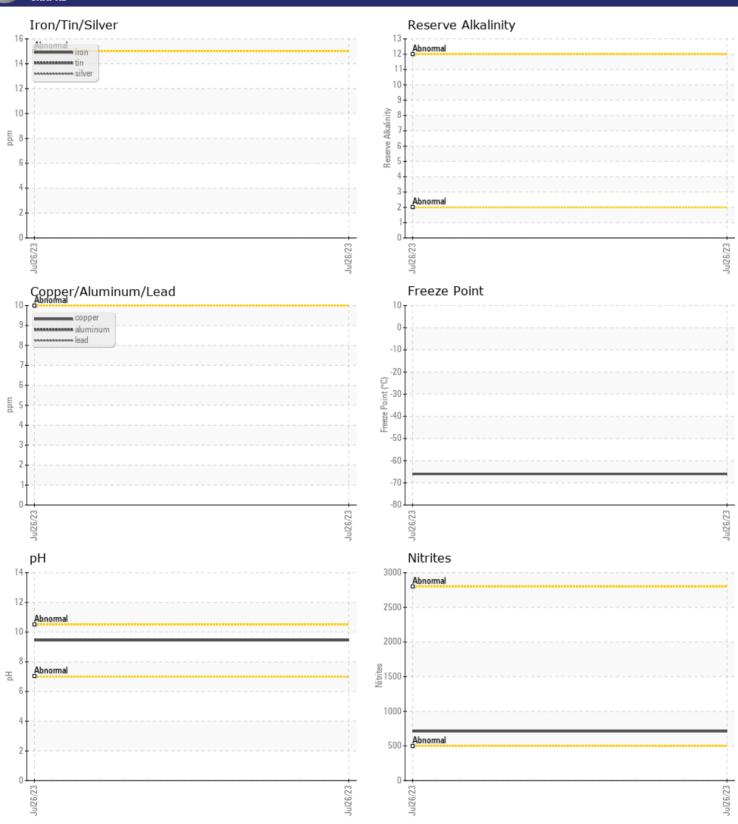

## CONSTRUCTION EQUIPMENT DOOSAN HP1600 494124UEA - COOLANT

Sample No: VCP399631

Oil Type: VOLVO COOLANT (GREEN)

Job No:

| SAMPLE IN          | FORMATION  |              |         |  |   |
|--------------------|------------|--------------|---------|--|---|
| _                  |            | VCD200624    | <u></u> |  | _ |
| Sample Number      |            | VCP399631    |         |  |   |
| Sample Date        |            | 26 Jul 2023  |         |  |   |
| Machine Hours      |            | 1161         |         |  |   |
| Sample Status      |            | ABNORMAL     |         |  |   |
|                    |            |              |         |  |   |
| COOL BUT COMPITION |            |              |         |  |   |
| COOLANT CONDITION  |            |              |         |  |   |
| рН                 | Scale 0-14 | <b>9.45</b>  |         |  |   |
| Reserve Alkalinity | Scale 0-20 |              |         |  |   |
| Nitrites           | ppm        | <b>712</b>   |         |  |   |
| Percentage Glycol  | %          | <u></u> 71.4 |         |  |   |
| Freezing Point     | °C         | <b>-66</b>   |         |  |   |
|                    |            |              |         |  |   |
| CONTAMINATION      |            |              |         |  |   |
| CONTAMINATION      |            |              |         |  |   |
| Coolant Appearance |            | normal       |         |  |   |
| Coolant Color      |            | Yllow        |         |  |   |

## Diagnosis

We recommend drain system, and refill with 50/50 antifreeze water mixture. There is no indication of any contamination in the coolant. The glycol level is higher than acceptable. The nitrite level is acceptable. The pH level of this fluid is within the acceptable limits.