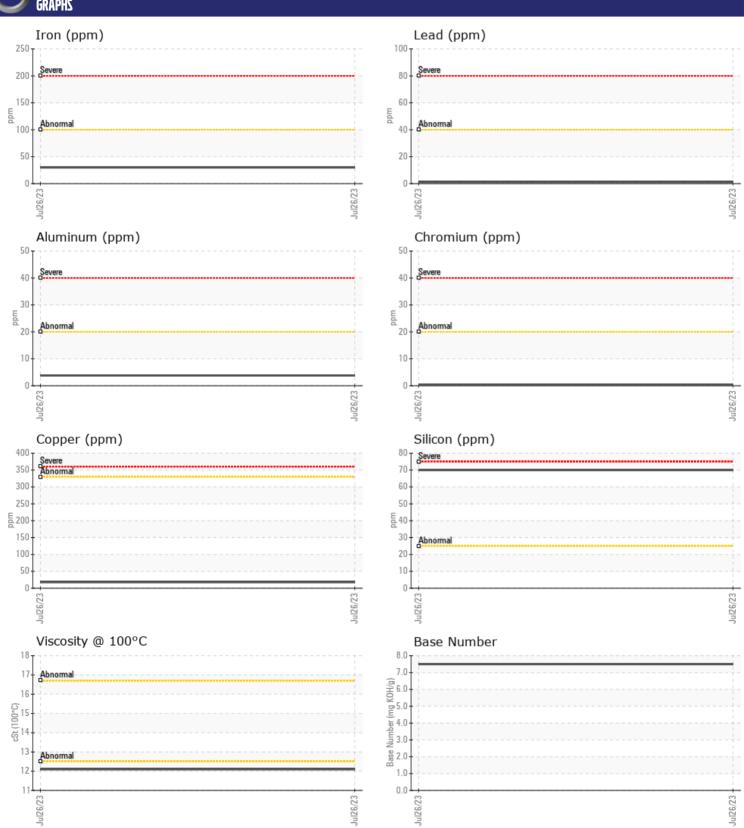

## CONSTRUCTION EQUIPMENT X27965 CASE CX220E 8H1126 - DIESEL ENGINE

Sample No: VCP379760
Oil Type: CASE 10W40

**Job No:** X27965

| VOLVO            | NEODMATION |             |      |  |
|------------------|------------|-------------|------|--|
| SAMPLE II        | NFORMATION |             |      |  |
| Sample Number    |            | VCP379760   | <br> |  |
| Sample Date      |            | 26 Jul 2023 | <br> |  |
| Machine Hours    |            | 492         | <br> |  |
| Oil Hours        |            | 491         | <br> |  |
| Oil Changed      |            | Changed     | <br> |  |
| Sample Status    |            | NORMAL      | <br> |  |
| VOLVO            |            |             |      |  |
| OIL CONDI        | TION       |             |      |  |
| Visc @ 100°C     | cSt        | <b>12.1</b> | <br> |  |
| Base Number (BN) |            | 7.5         | <br> |  |
| Oxidation (PA)   | %          | 59          | <br> |  |
| CAIdation (17t)  | 70         | 33          |      |  |
| VOLVO            |            |             |      |  |
| CONTAMI          | NATION     |             |      |  |
| Soot %           | %          | ■ 0.1       | <br> |  |
| Nitration (PA)   | %          | 65          | <br> |  |
| Sulfation (PA)   | %          | 53          | <br> |  |
| Glycol           | %          | NEG         | <br> |  |
| Fuel             | %          | <b>1.3</b>  | <br> |  |
| Silicon          | ppm        | <b>70</b>   | <br> |  |
| Sodium           | ppm        | <b>7</b>    | <br> |  |
| Potassium        | ppm        | <b>13</b>   | <br> |  |
|                  |            |             |      |  |
| WEAR ME          | TALS       |             |      |  |
| Iron             | ppm        | ■30         | <br> |  |
| Copper           | ppm        | <b>18</b>   | <br> |  |
| Lead             | ppm        | <b>1</b>    | <br> |  |
| Tin              | ppm        | <br><1      | <br> |  |
| Aluminum         | ppm        | <b>4</b>    | <br> |  |
| Chromium         | ppm        | <u> </u>    | <br> |  |
| Molybdenum       | ppm        | <b>■54</b>  | <br> |  |
| Nickel           | ppm        | <b>■</b> <1 | <br> |  |
| Titanium         | ppm        | <1          | <br> |  |
| Silver           | ppm        | <b>■</b> 0  | <br> |  |
| Manganese        | ppm        | 4           | <br> |  |
| Vanadium         | ppm        | <1          | <br> |  |
|                  |            |             |      |  |
| ADDITIVE         | ς          |             |      |  |
| _                |            |             |      |  |
| Calcium          | ppm        | <b>2280</b> | <br> |  |
| Magnesium        | ppm        | ■ 307       | <br> |  |
| Zinc             | ppm        | <b>1195</b> | <br> |  |
| Phosphorus       | ppm        | <b>940</b>  | <br> |  |
| Barium           | ppm        | ■ 0         | <br> |  |

## Diagnosis

The oil change at the time of sampling has been noted. Resample at the next service interval to monitor. No other corrective action is recommended at this time.Metal levels are typical for a new component breaking in. Light fuel dilution occurring. No other contaminants were detected in the oil. The BN result indicates that there is suitable alkalinity remaining in the oil. The condition of the oil is suitable for further service.