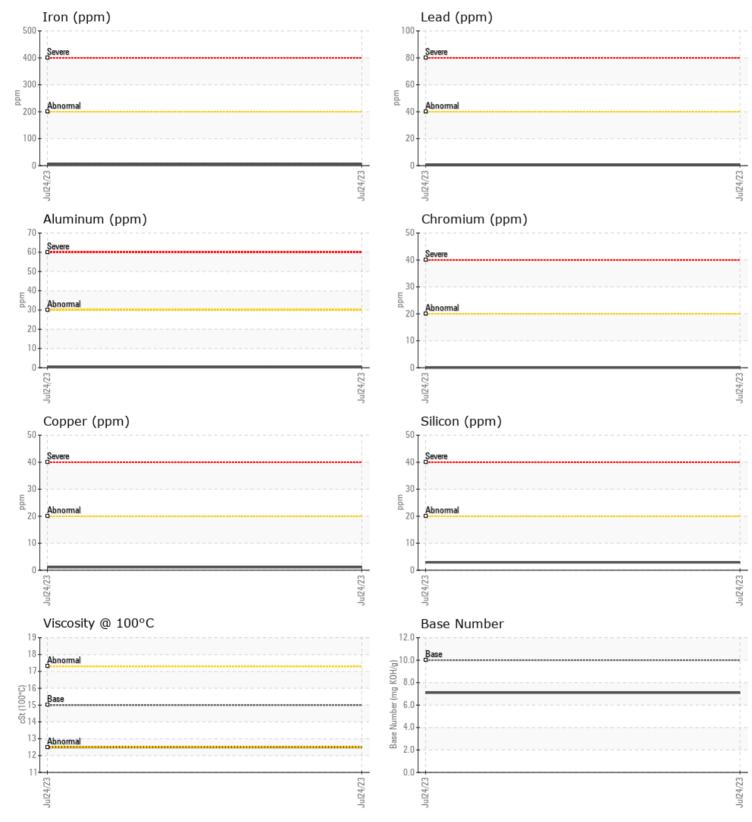

## SAMPLE INFORMATION VCP435251 Sample Number Sample Date 24 Jul 2023 Machine Hours 3931 Oil Hours 0 Oil Changed Changed NORMAL Sample Status **OIL CONDITION** Visc @ 100°C cSt 12.5 7.1 Base Number (BN) mg KOH/g Oxidation (PA) 45 % CONTAMINATION 0.2 % Soot % % Nitration (PA) 58 48 Sulfation (PA) % % NEG Glycol Fuel % <1.0

Sodium

| WEAR I     | METALS |          |      |  |
|------------|--------|----------|------|--|
| Iron       | ppm    | 5        | <br> |  |
| Copper     | ppm    | <b>1</b> | <br> |  |
| Lead       | ppm    | □<1      | <br> |  |
| Tin        | ppm    |          | <br> |  |
| Aluminum   | ppm    | □<1      | <br> |  |
| Chromium   | ppm    | 0        | <br> |  |
| Molybdenum | ppm    | 32       | <br> |  |
| Nickel     | ppm    |          | <br> |  |
| Titanium   | ppm    | 5        | <br> |  |
| Silver     | ppm    | 0        | <br> |  |
| Manganese  | ppm    | □<1      | <br> |  |
| Vanadium   | ppm    | <1       | <br> |  |