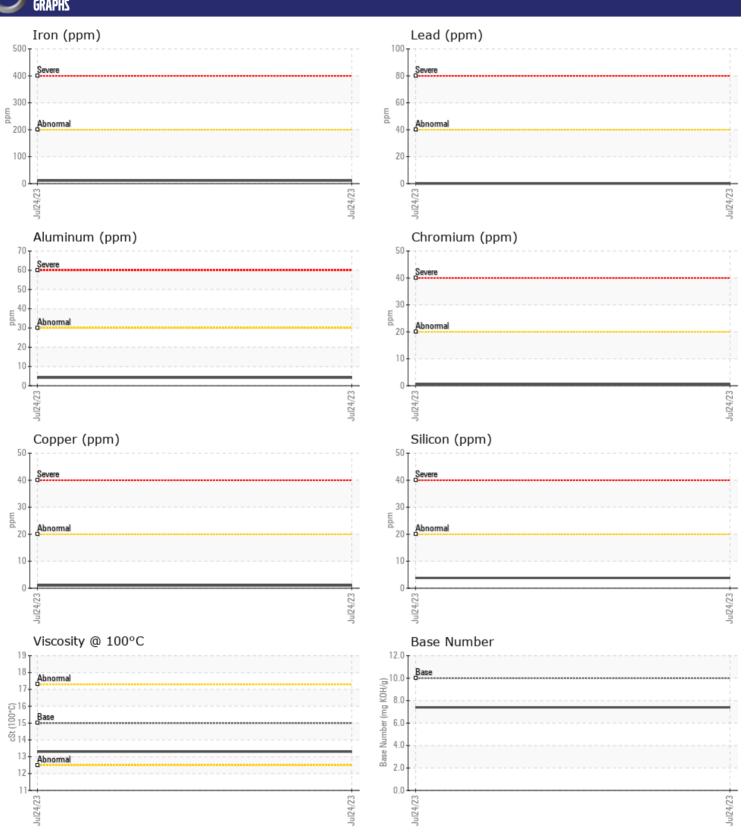

### Diagnosis

Resample at the next service interval to monitor. All component wear rates are normal. There is no indication of any contamination in the oil. The BN result indicates that there is suitable alkalinity remaining in the oil. The condition of the oil is suitable for further service.