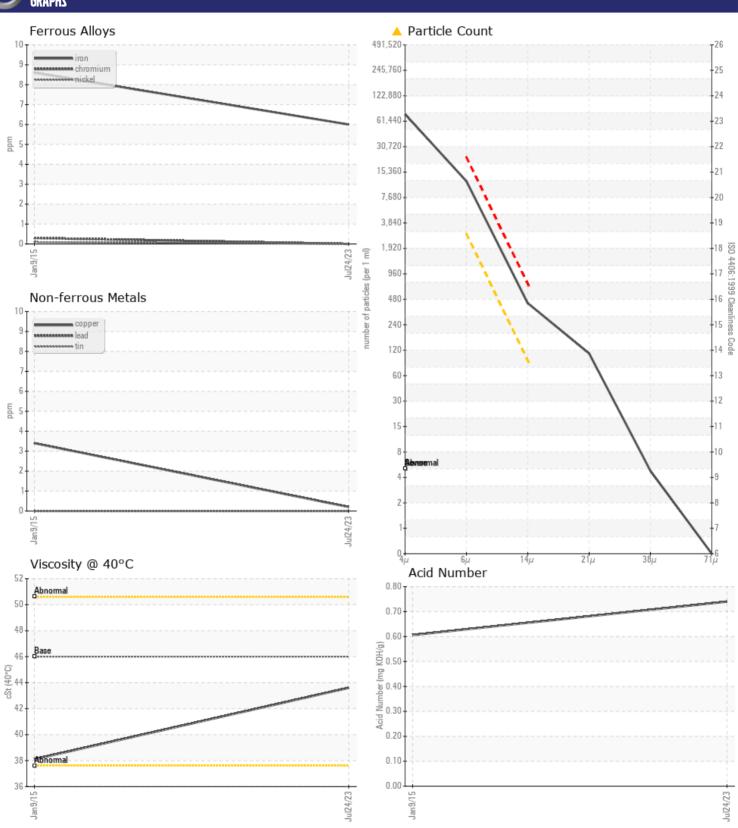

Sample No: VCP426935

Oil Type: VOLVO SUPER HYDRAULIC OIL 46

**Job No:** GRASSY CREEK

| VOLVO             |            |                  |             |      |
|-------------------|------------|------------------|-------------|------|
| SAMPLE II         | NFORMATION |                  |             |      |
| Sample Number     |            | VCP426935        | VCE69547    | <br> |
| Sample Date       |            | 24 Jul 2023      | 09 Jan 2015 | <br> |
| Machine Hours     |            | 6318             | 2007        | <br> |
| Oil Hours         |            | 0                | 2007        | <br> |
| Oil Changed       |            | Changed          | Not Changd  | <br> |
| Sample Status     |            | ABNORMAL         | ABNORMAL    | <br> |
|                   |            |                  |             |      |
| OIL CONDI         | TION       |                  |             |      |
|                   |            |                  |             |      |
| Visc @ 40°C       | cSt        | <b>43.6</b>      | 38.1        | <br> |
| Acid Number (AN)  | mg KOH/g   | <b>0.74</b>      | ■ 0.606     | <br> |
| VOLVO             |            |                  |             |      |
| CONTAMI           | NATION     |                  |             |      |
| Particles >4µm    |            | 64342            | 1894        | <br> |
| •                 |            | ▲ 10414          |             | <br> |
| Particles > 6µm   |            | ▲ 10414<br>▲ 380 | 1031<br>175 |      |
| Particles > 14µm  |            |                  |             | <br> |
| ISO 4406:1999 (c) |            | 23/21/16         | 18/17/15    |      |
| Silicon           | ppm        | <b>4</b>         | 8           | <br> |
| Sodium            | ppm        | <b>4</b>         | <b>=</b> <1 | <br> |
| Potassium         | ppm        | <b>■ &lt;1</b>   | <b>0</b>    | <br> |
| VOLVO             |            |                  |             |      |
| <b>WEAR ME</b>    | TALS       |                  |             |      |
| Iron              | ppm        | <b>1</b> 6       | <b>1</b> 9  | <br> |
| Copper            | ppm        | <b>■&lt;1</b>    | <b>1</b> 3  | <br> |
| Lead              | ppm        | ■0               | <b>1</b> 0  | <br> |
| Tin               | ppm        | 0                | 0           | <br> |
| Aluminum          | ppm        | ■0               | <b>4</b>    | <br> |
| Chromium          | ppm        | ■0               | <1          | <br> |
| Molybdenum        | ppm        | <b>■&lt;1</b>    | 0           | <br> |
| Nickel            | ppm        | <b>0</b>         | <1          | <br> |
| Titanium          | ppm        | <1               | <1          | <br> |
| Silver            | ppm        | 0                | 0           | <br> |
| Manganese         | ppm        | <b>■&lt;1</b>    | <1          | <br> |
| Vanadium          | ppm        | <1               | 0           | <br> |
|                   |            |                  |             |      |
| VOLVO             | _          |                  |             |      |
| ADDITIVE:         | 7          |                  |             |      |
| Calcium           | ppm        | <b>1424</b>      | 43          | <br> |
| Magnesium         | ppm        | <b>■8</b>        | <1          | <br> |
| Zinc              | ppm        | ■851             | 438         | <br> |
| Phosphorus        | ppm        | <b>640</b>       | 350         | <br> |
| ь .               |            |                  | •           |      |

## Diagnosis

Oil and filter change at the time of sampling has been noted. No corrective action is recommended at this time. Resample at the next service interval to monitor.All component wear rates are normal. There is a high amount of particulates present in the oil. The AN level is acceptable for this fluid. The condition of the oil is suitable for further service.

## GRAPHS