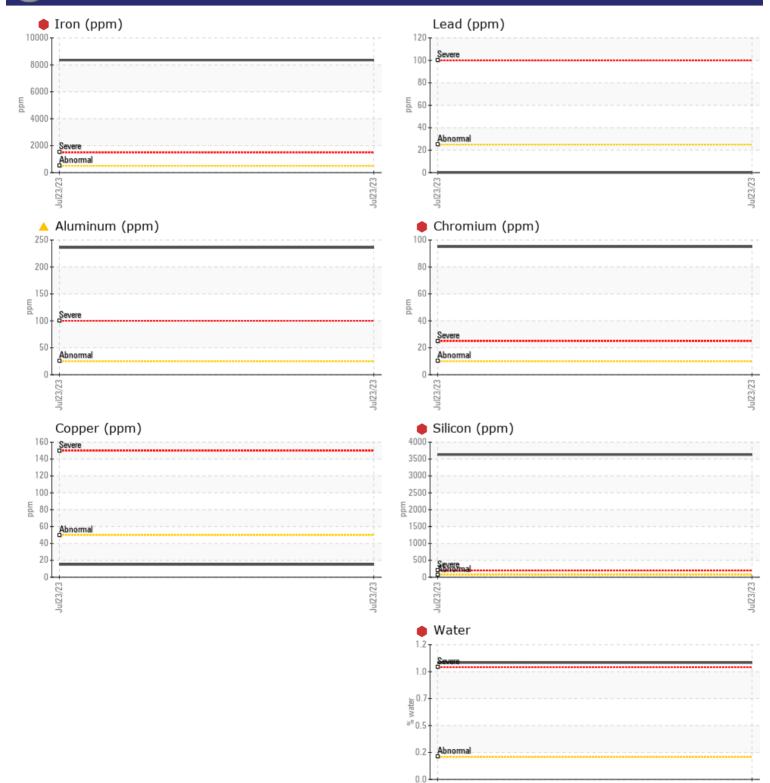

CONSTRUCTION EQUIPMENT X47332 VOLVO EC350 310659 - FRONT RIGHT FINAL DRIVE

 Sample No:
 VCP417995

 Oil Type:
 VOLVO PREMIUM GEAR OIL 80W-90 GL-5

 Job No:
 X47332

TOTATO

|               | E INFORMATION |              |          |      |
|---------------|---------------|--------------|----------|------|
|               |               |              | <u>_</u> | <br> |
| Sample Number |               | VCP417995    |          | <br> |
| Sample Date   |               | 23 Jul 2023  |          | <br> |
| Machine Hours |               | 6125         |          | <br> |
| Oil Hours     |               | 0            |          | <br> |
| Oil Changed   |               | N/A          |          | <br> |
| Sample Status |               | SEVERE       |          | <br> |
|               |               |              |          |      |
|               | MINATION      |              |          |      |
|               |               |              | <u> </u> | <br> |
| Water         | %             | 1.04         |          | <br> |
| Silicon       | ppm           | • 3630       |          | <br> |
| Sodium        | ppm           | 9            |          | <br> |
| Potassium     | ppm           | 36           |          | <br> |
| VOLVO         |               |              |          |      |
| WEAR N        | METALS        |              |          |      |
| Iron          | ppm           | 8350         |          | <br> |
| Copper        | ppm           | <b>1</b> 5   |          | <br> |
| Lead          | ppm           | 0            |          | <br> |
| Tin           | ppm           | 2            |          | <br> |
| Aluminum      | ppm           | <b>A</b> 236 |          | <br> |
| Chromium      | ppm           | 95           |          | <br> |
| Molybdenum    | ppm           | 14           |          | <br> |
| Nickel        | ppm           | 7            |          | <br> |
| Titanium      | ppm           | 36           |          | <br> |
| Silver        | ppm           | 0            |          | <br> |
| Manganese     | ppm           | 59           |          | <br> |
| Vanadium      | ppm           | <1           |          | <br> |
|               | 1-1           |              |          |      |
| VOLVO         |               |              |          | <br> |
| ADDITIN       | VEZ           |              |          |      |
| Calcium       | ppm           | 1            |          | <br> |
| Magnosium     | nnm           | <b>• •</b>   |          |      |

| Calcium    | ppm | 1          | <br> |  |
|------------|-----|------------|------|--|
| Magnesium  | ppm | 8          | <br> |  |
| Zinc       | ppm | 5          | <br> |  |
| Phosphorus | ppm | <b>114</b> | <br> |  |
| Barium     | ppm | 0          | <br> |  |
| Boron      | ppm | 0          | <br> |  |

## Diagnosis

We advise that you check all areas where dirt can enter the system. We advise that you check for the source of water entry. We recommend that you drain the oil from the component if this has not already been done. We advise that you inspect for the source(s) of wear. We recommend an early resample to monitor this condition. Please note that the oil was too thick to perform some of the normal laboratory tests.Gear wear is indicated. Elemental levels of silicon (Si) and aluminum (Al) indicate alumina-silicate (coarse dirt) ingress. There is a high concentration of water present in the oil. The oil is no longer serviceable due to the presence of contaminants.